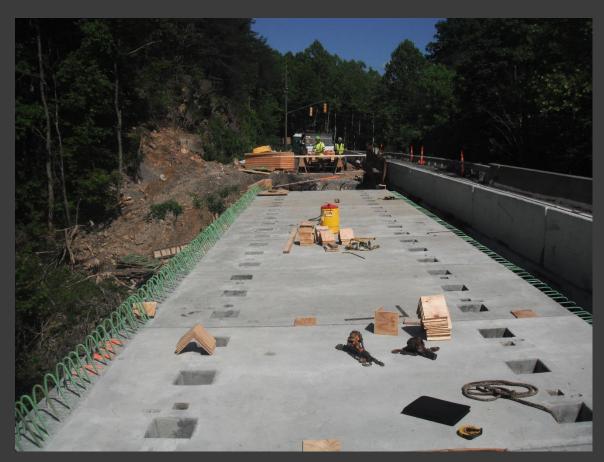

## 16<sup>th</sup> Street Interchange Bridge

- Completed in 2009 at a cost of \$26.0 Million
- Precast pier caps and abutments

## 16<sup>th</sup> Street Interchange Bridge

Staged construction using precast and CIP decks
CIP deck was selected by the contractor