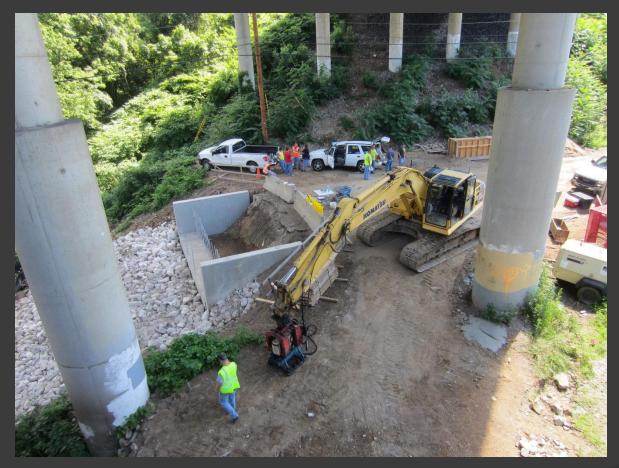

#### Basnettville Bridge

- Completed in 2016 at a cost of \$2.1 Million
- Cast in place abutments, sleeper & approach slabs

#### Basnettville Bridge

- Bridge closed to traffic for 4 days
- Lateral slide & approach roadway work completed