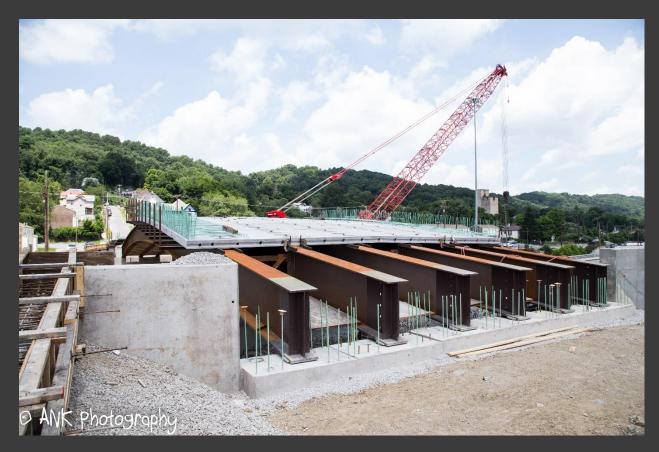

## MLK Jr. Memorial Bridge

- Completed in 2015 at a cost of \$7.2 Million
- Precast deck panels, abutments & wingwalls

## MLK Jr. Memorial Bridge

- Bridge closed to traffic for 2 months
- Longitudinal PT, integral abutments, 167 ft. span