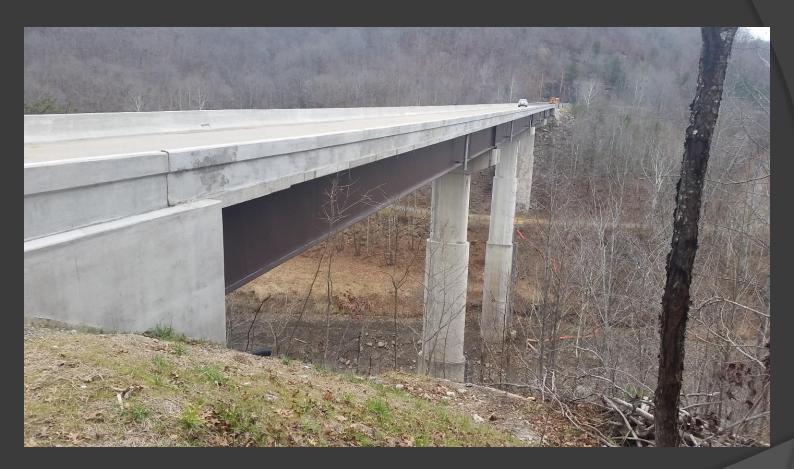

## MLK Jr. Memorial Bridge

- Completed in 2015 at a cost of \$7.2 Million
- Precast deck panels, abutments & wingwalls

## MLK Jr. Memorial Bridge

- Bridge closed to traffic for 2 months
- Longitudinal PT, integral abutments, 167 ft. span