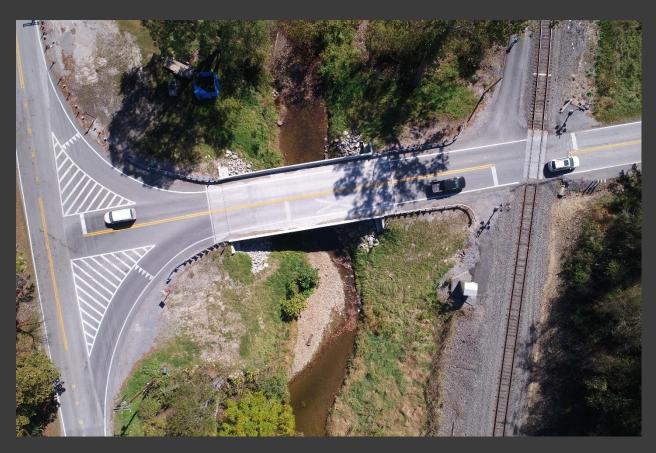

Bridge



- Completed in 2013 at a cost of \$1.7 Million
- Precast abutments

## Dry Branch Bridge



- Bridge closed for 2.5 months during summer break
- Prefabricated beams (hybrid composite beams)

## **Rodney Staton Bridge**



- Completed in 2015 at a cost of \$5.1 Million
- Precast deck panels

## **Rodney Staton Bridge**



- Staged construction, longitudinal PT deck
- Integral abutments

## MLK Jr. Memorial Bridge



- Completed in 2015 at a cost of \$7.2 Million
- Precast deck panels, abutments & wingwalls

## MLK Jr. Memorial Bridge



- Bridge closed to traffic for 2 months
- Longitudinal PT, integral abutments, 167 ft. span

#### Basnettville Bridge



- Completed in 2016 at a cost of \$2.1 Million
- Cast in place abutments, sleeper & approach slabs

#### Basnettville Bridge



- Bridge closed to traffic for 4 days
- Lateral slide & approach roadway work completed

# Basnettville Bridge



# Upcoming ABC Projects

Brick Street Bridge in Princeton, WV
Dry Creek in White Sulphur Springs, WV

Flat Run T-Beam Bridge in Mannington, WV
Fourteen Mile Creek Bridge in District 2