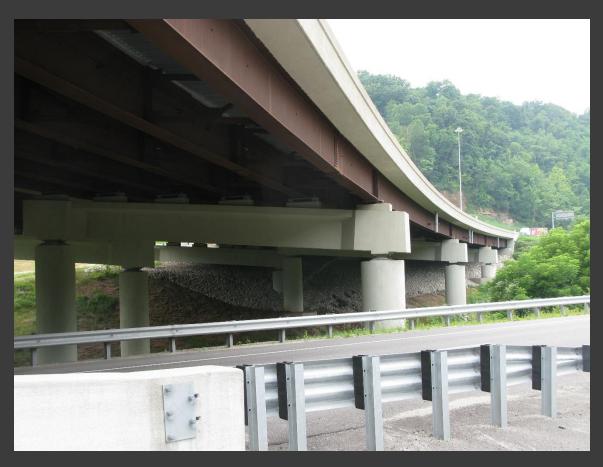

## 16<sup>th</sup> Street Interchange Bridge

- Completed in 2009 at a cost of \$26.0 Million
- Precast pier caps and abutments

## 16<sup>th</sup> Street Interchange Bridge

Staged construction using precast and CIP decks
CIP deck was selected by the contractor