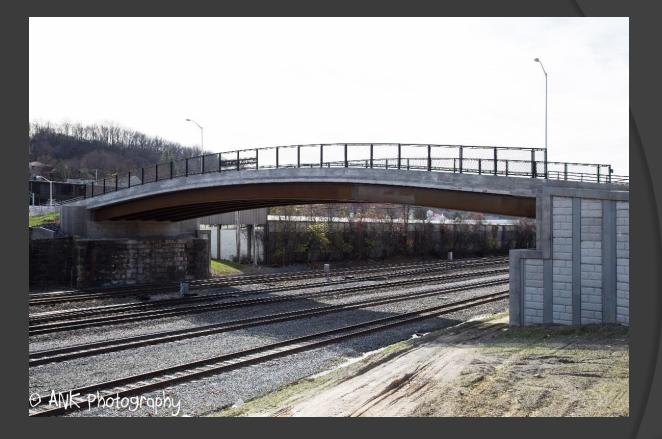

## 16<sup>th</sup> Street Interchange Bridge

- Completed in 2009 at a cost of \$26.0 Million
- Precast pier caps and abutments

## 16<sup>th</sup> Street Interchange Bridge

Staged construction using precast and CIP decks
CIP deck was selected by the contractor