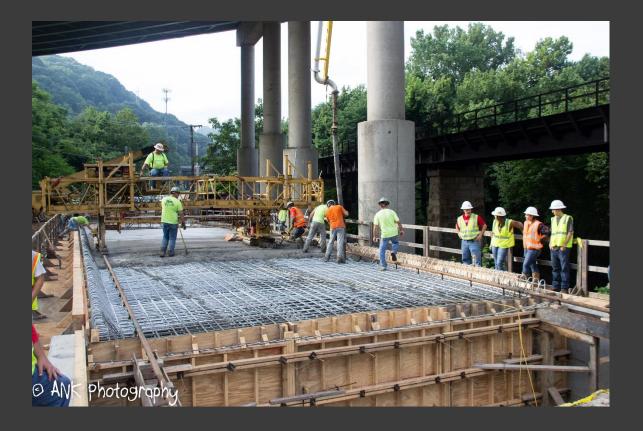

## 16<sup>th</sup> Street Interchange Bridge

- Completed in 2009 at a cost of \$26.0 Million
- Precast pier caps and abutments

## 16<sup>th</sup> Street Interchange Bridge

Staged construction using precast and CIP decks
CIP deck was selected by the contractor