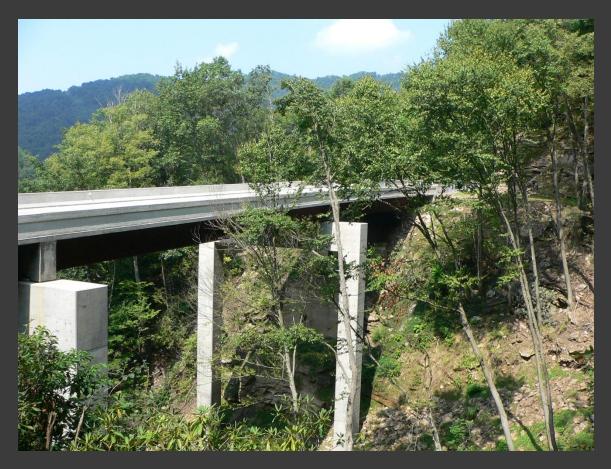

## MLK Jr. Memorial Bridge

- Completed in 2015 at a cost of \$7.2 Million
- Precast deck panels, abutments & wingwalls

## MLK Jr. Memorial Bridge

- Bridge closed to traffic for 2 months
- Longitudinal PT, integral abutments, 167 ft. span