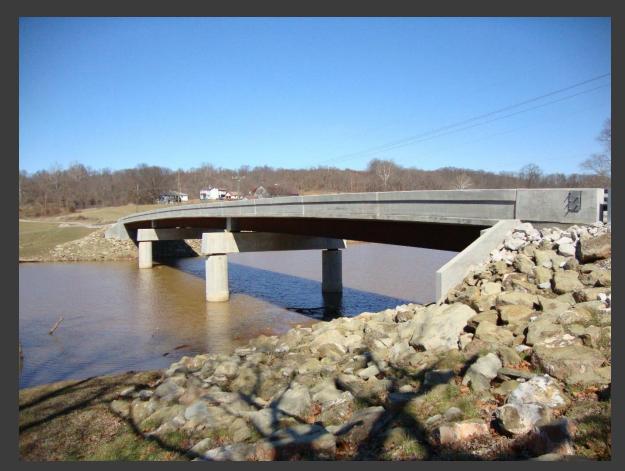

#### Honey Creek Bridge

- Completed in 2006 at a cost of \$2.6 Million
- Precast pier caps and abutments.

#### Honey Creek Bridge

- Bridge closed for 60 days
- Simple span for DL and continuous for LL