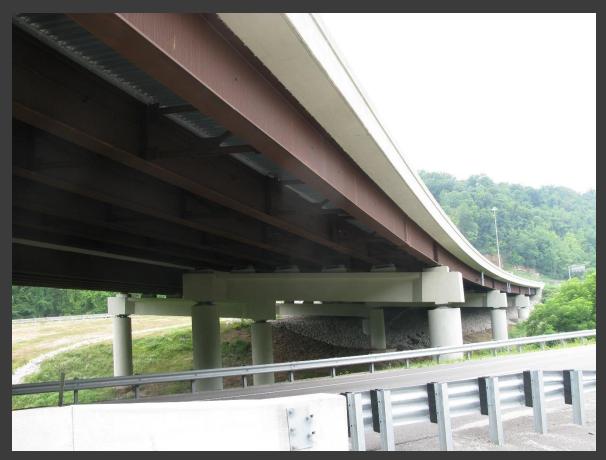

## 16<sup>th</sup> Street Interchange Bridge

- Completed in 2009 at a cost of \$26.0 Million
- Precast pier caps and abutments

## 16<sup>th</sup> Street Interchange Bridge

Staged construction using precast and CIP decks
CIP deck was selected by the contractor