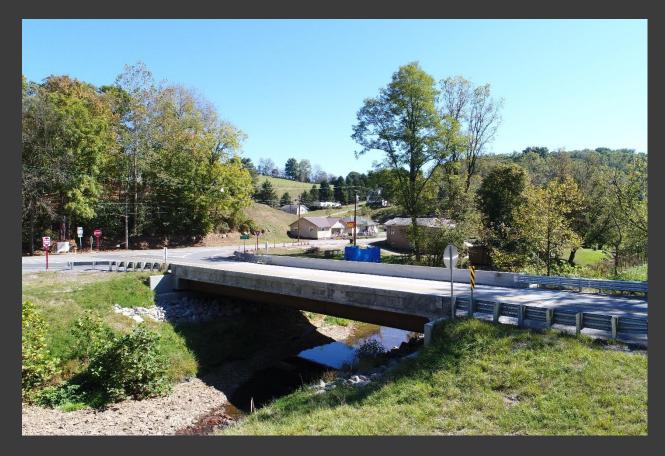

## Dry Branch Bridge

- Completed in 2013 at a cost of \$1.7 Million
- Precast abutments

## Dry Branch Bridge

- Bridge closed for 2.5 months during summer break
- Prefabricated beams (hybrid composite beams)