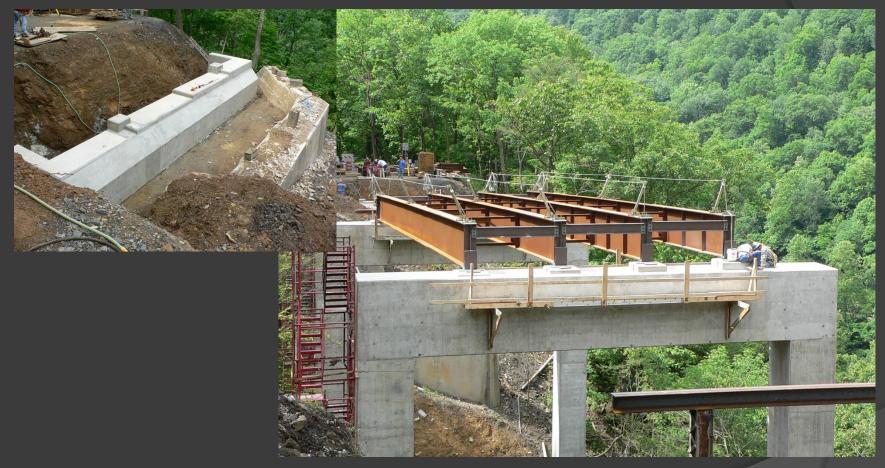

## 16<sup>th</sup> Street Interchange Bridge

- Completed in 2009 at a cost of \$26.0 Million
- Precast pier caps and abutments

## 16<sup>th</sup> Street Interchange Bridge

Staged construction using precast and CIP decks
CIP deck was selected by the contractor