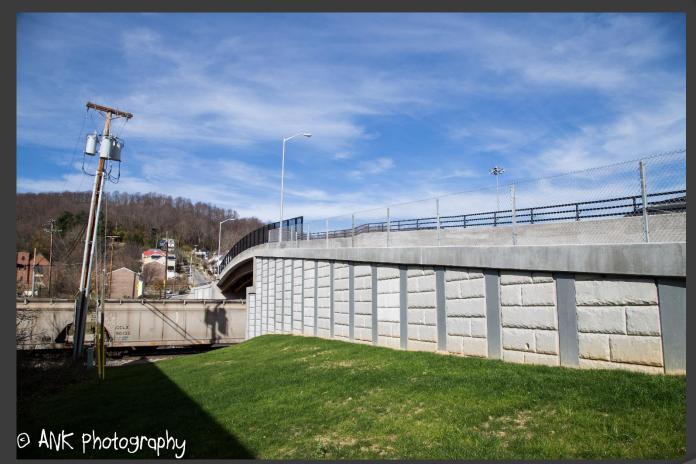

## Robin Hood Bridge

- Completed in 2010 at a cost of \$2.5 Million
- Precast pier caps and abutments

#### **Robin Hood Bridge**

- Bridge closed to traffic for 70 days
- Simple span for DL & continuous for LL