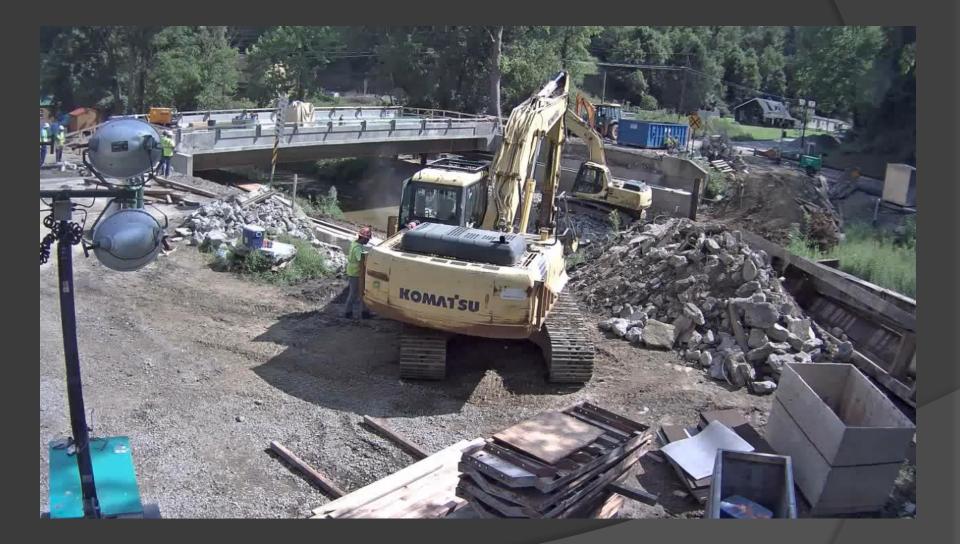

osed for 2.5 months during summer break
- Prefabricated beams (hybrid composite beams)

## **Rodney Staton Bridge**



- Completed in 2015 at a cost of \$5.1 Million
- Precast deck panels

## **Rodney Staton Bridge**



- Staged construction, longitudinal PT deck
- Integral abutments

## MLK Jr. Memorial Bridge



- Completed in 2015 at a cost of \$7.2 Million
- Precast deck panels, abutments & wingwalls

## MLK Jr. Memorial Bridge



- Bridge closed to traffic for 2 months
- Longitudinal PT, integral abutments, 167 ft. span

#### Basnettville Bridge



- Completed in 2016 at a cost of \$2.1 Million
- Cast in place abutments, sleeper & approach slabs

#### Basnettville Bridge



- Bridge closed to traffic for 4 days
- Lateral slide & approach roadway work completed

# Basnettville Bridge



# Upcoming ABC Projects

Brick Street Bridge in Princeton, WV
Dry Creek in White Sulphur Springs, WV

Flat Run T-Beam Bridge in Mannington, WV
Fourteen Mile Creek Bridge in District 2