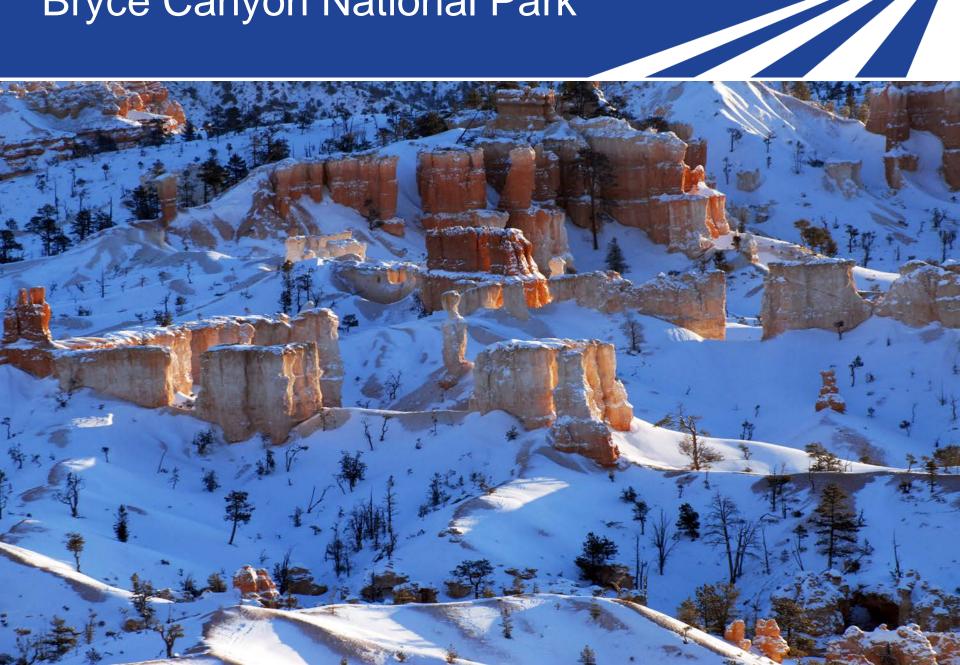

#### Welcome to Utah

SHRP2 Implementation Task Force Meeting

Presenter: Scott Andrus Photo's by Steven Anderson

March 14-15, 2017

U.S. Department of Transportation Federal Highway Administration



## National Parks



### **Delicate Arch in Arches NP**

## Zion's National Park



## Bryce Canyon National Park



## Salt Lake City



#### State Animal Rocky Mountain elk



### **State Tree – Quaking Aspen**



### State Bird – California Gull



# Utah State System - 2016

| Mileage    | Asphalt | Concrete | Gravel | Total |
|------------|---------|----------|--------|-------|
| Interstate | 676     | 261      | 0      | 937   |
| Other NHS  | 1,709   | 121      | 0      | 1,830 |
| Non NHS    | 3,097   | 4        | 16     | 3,117 |
|            |         |          |        |       |
| Total      | 5,482   | 386      | 16     | 5,884 |

# **State System Area\***

|            | ,       |          |        |        |
|------------|---------|----------|--------|--------|
| Area*      | Asphalt | Concrete | Gravel | Total  |
| Interstate | 4,886   | 2,399    | 0      | 7,285  |
| Other NHS  | 7,343