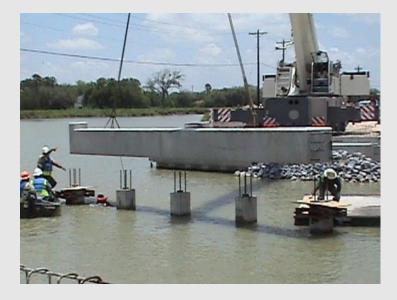

- 12 ft. dia. x 130 ft.
- IH 45 Clear Lake, TX

# GIRDERS, BEAMS, AND DECKS

- Precast, Prestressed
  - I-Girders
  - Box Beams
  - X Beams
  - Slab Beams
  - Decked Slab Beams
  - U Beams
  - Precast Concrete Panels
  - Full Width, Full Depth Panels

#### **I-Girders**







#### **Box Beams**







#### **Spread Box Beam (X Beams)**







# **Slab Beams**







#### **Decked Slab Beams**





#### **Decked Slab Beams**







#### **U Beams**





#### **Prestressed Concrete Panels**





#### **Prestressed Concrete Overhang Panels**



- Improved work area
- No overhang forms to strip
- TxDOT Standard

# Full Width, Full Depth Panels – Ozona Live Oak Creek 2008



#### **Full Width, Full Depth Panels – Upcoming Waco Project**



# PRECAST CAPS AND COLUMNS

# **Precast Bent Caps**









#### **Standard Precast Cap Details for Conc Piles and Steel H Piles**



21

#### **Standard Precast Cap Details for Round Columns**



#### **Standard Precast Cap Details for Round Columns**



#### **Precast Abutments**





# **Precast Columns**





# **SPMT – Fort Worth West 7<sup>th</sup> Street Arches**





#### Modular Units (No Deck) – West Dallas St. in Houston



# Modular Units – West Dallas St. in Houston



# Lateral Slide-in – LP 345 (San Antonio)



# Lateral Slide-in – LP 345 (San Antonio)



# Lateral Slide-in – LP 345 (San Antonio)



# **Questions?**



#### Copyright 2018 • Texas Department of Transportation • All Rights Reserved

Entities or individuals that copy and present state agency information must identify the source of the content, including the date