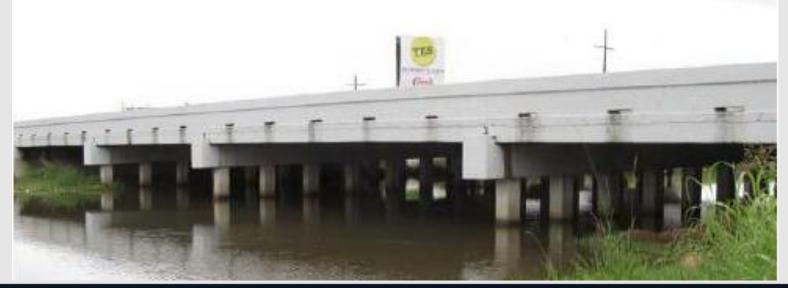

# TXDOT ACCELERATED BRIDGE CONSTRUCTION

Jamie F. Farris, P.E.



February 27, 2018



#### **Foundations: Steel and Precast/Prestressed Piling**





#### **Foundations: Precast Cylinder Piles**

Copano Bay Bridge (first in TX) 54" and 66" dia.





#### **Foundations: Large Monoshafts**





- 12 ft. dia. x 130 ft.
- IH 45 Clear Lake, TX

# GIRDERS, BEAMS, AND DECKS

- Precast, Prestressed
  - I-Girders
  - Box Beams
  - X Beams
  - Slab Beams
  - Decked Slab Beams
  - U Beams
  - Precast Concrete Panels
  - Full Width, Full Depth Panels

#### **I-Girders**







#### **Box Beams**







#### **Spread Box Beam (X Beams)**







# **Slab Beams**







#### **Decked Slab Beams**





#### **Decked Slab Beams**







#### **U Beams**





#### **Prestressed Concrete Panels**





#### **Prestressed Concrete Overhang Panels**



- Improved work area
- No overhang forms to strip
- TxDOT Standard

# Full Width, Full Depth Panels – Ozona Live Oak Creek 2008



#### **Full Width, Full Depth Panels – Upcoming Waco Project**



# PRECAST CAPS AND COLUMNS

# **Precast Bent Caps**









#### **Standard Precast Cap Details for Conc Piles and Steel H Piles**



21

#### **Standard Precast Cap Details for Round Columns**



#### **Standard Precast Cap Details for Round Columns**



#### **Precast Abutments**





# **Precast Columns**





# **SPMT – Fort Worth West 7<sup>th</sup> Street Arches**





#### Modular Units (No Deck) – West Dallas