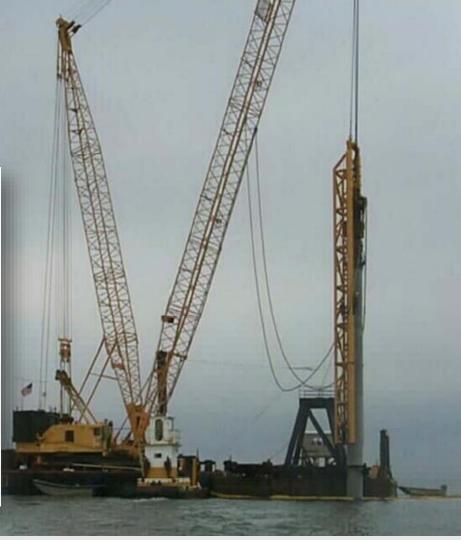

#### **Foundations: Precast Cylinder Piles**

Copano Bay Bridge (first in TX) 54" and 66" dia.