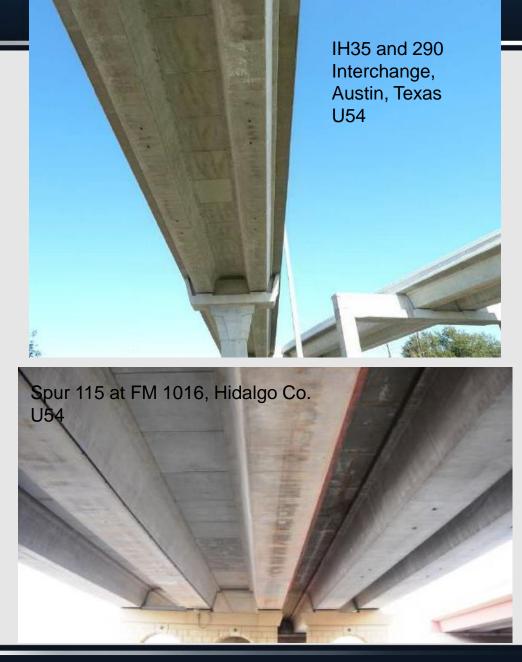

# TXDOT ACCELERATED BRIDGE CONSTRUCTION

Jamie F. Farris, P.E.



February 27, 2018



#### **Foundations: Steel and Precast/Prestressed Piling**





#### **Foundations: Precast Cylinder Piles**

Copano Bay Bridge (first in TX) 54" and 66" dia.





#### **Foundations: Large Monoshafts**





- 12 ft. dia. x 130 ft.
- IH 45 Clear Lake, TX

# GIRDERS, BEAMS, AND DECKS

- Precast, Prestressed
  - I-Girders
  - Box Beams
  - X Beams
  - Slab Beams
  - Decked Slab Beams
  - U Beams
  - Precast Concrete Panels
  - Full Width, Full Depth Panels

#### **I-Girders**







#### **Box Beams**







#### **Spread Box Beam (X Beams)**







# **Slab Beams**







#### **Decked Slab Beams**





#### **Decked Slab Beams**







#### **U Beams**





#### **Prestressed Concrete Panels**





#### **Prestressed Concrete Overhang Panels**



- Improved work area
- No overhang forms to strip
- TxDOT Standard

# Full Width, Full Depth Panels – Ozona Live Oak Creek 2008



#### **Full Width, Full Depth Panels – Upcoming Waco Project**



# PRECAST CAPS AND COLUMNS

# **Precast Bent Caps**









#### **Standard Precast Cap Details for Conc Piles and Steel H Piles**



21

#### **Standard Precast Cap Details for Round Columns**



#### **Standard Precast Cap Details for Round Columns**



#### **Precast Abutments**





# **Precast Columns**





# **SPMT – Fort Worth West 7<sup>th</sup> Street Arches**





#### Modular Units (No Deck) – West Dallas St. in Houston



# Modular Units – West Dallas St. in Houston



# Lateral Slide-in – L