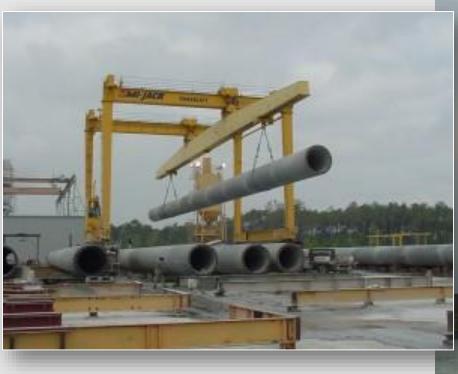

# TXDOT ACCELERATED BRIDGE CONSTRUCTION

Jamie F. Farris, P.E.



February 27, 2018



#### **Foundations: Steel and Precast/Prestressed Piling**





#### **Foundations: Precast Cylinder Piles**

Copano Bay Bridge (first in TX) 54" and 66" dia.





#### **Foundations: Large Monoshafts**





- 12 ft. dia. x 130 ft.
- IH 45 Clear Lake, TX

# GIRDERS, BEAMS, AND DECKS

- Precast, Prestressed
  - I-Girders
  - Box Beams
  - X Beams
  - Slab Beams
  - Decked Slab Beams
  - U Beams
  - Precast Concrete Panels
  - Full Width, Full Depth Panels

#### **I-Girders**







#### **Box Beams**







#### **Spread Box Beam (X Beams)**







# **Slab Beams**







#### **Decked Slab Beams**





#### **Decked Slab Beams**







#### **U Beams**





#### **Prestressed Concrete Panels**





#### **Prestressed Concrete Overhang Panels**



- Improved work area
- No overhang forms to strip
- TxDOT Standard

# Full Width, Full Depth Panels – Ozona Live Oak Creek 2008



#### **Full Width, Full Depth Panels – Upcoming Waco Project**



# PREC