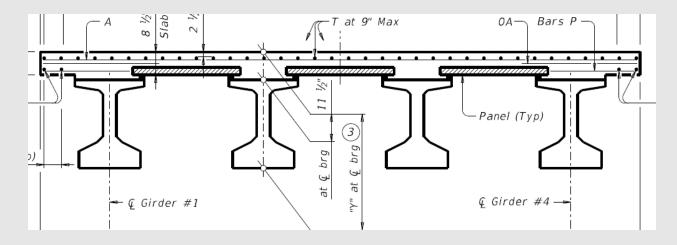

# TXDOT ACCELERATED BRIDGE CONSTRUCTION

Jamie F. Farris, P.E.



February 27, 2018



#### **Foundations: Steel and Precast/Prestressed Piling**





#### **Foundations: Precast Cylinder Piles**

Copano Bay Bridge (first in TX) 54" and 66" dia.





#### **Foundations: Large Monoshafts**





- 12 ft. dia. x 130 ft.
- IH 45 Clear Lake, TX

# GIRDERS, BEAMS, AND DECKS

- Precast, Prestressed
  - I-Girders
  - Box Beams
  - X Beams
  - Slab Beams
  - Decked Slab Beams
  - U Beams
  - Precast Concrete Panels
  - Full Width, Full Depth Panels

#### **I-Girders**







#### **Box Beams**







#### **Spread Box Beam (X Beams)**







# **Slab Beams**







#### **Decked Slab Beams**





#### **Decked Slab Beams**







#### **U Beams**





#### **Prestressed Concrete Panels**





#### **Prestressed Concrete Overhang Panels**



- Improved work area
- No overhang forms to strip
- TxDOT Standard

# Full Width, Full Depth Panels – Ozona Live Oak Creek 2008



#### **Full Width, Full Depth Panels – Upcoming Waco Project**



# PRECAST CAPS AND COLUMNS

# **Precast Bent Caps**









#### **Standard Precast Cap Details for Conc Piles and Steel H Piles**



21

#### **Standard Precast Cap Details for Round Columns**



#### **Standard Precast Cap Details for Round Columns**



#### **Precast Abutments**





# **Precast Columns**





# **SPMT – Fort Worth West 7<sup>th</sup> Street Arches**





#### Modular Units (No Deck) – West Dallas St. in Houston



# Modular Units – West Dallas St. in Houston



# Lateral Slide-in – LP 345 (San Antonio)



# Lateral Slide-i