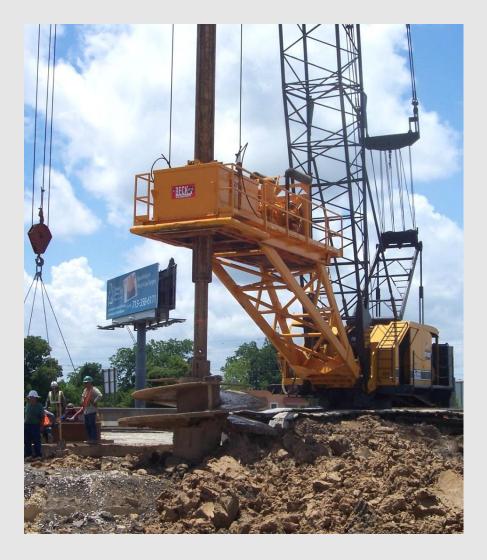

#### **Foundations: Large Monoshafts**

- 12 ft. dia. x 130 ft.
- IH 45 Clear Lake, TX