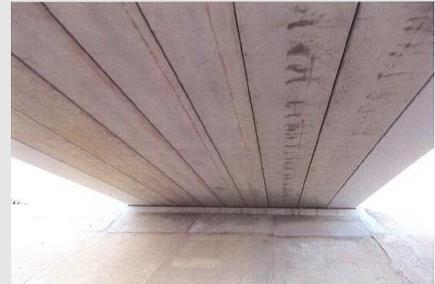

# TXDOT ACCELERATED BRIDGE CONSTRUCTION

Jamie F. Farris, P.E.



February 27, 2018



#### **Foundations: Steel and Precast/Prestressed Piling**





#### **Foundations: Precast Cylinder Piles**

Copano Bay Bridge (first in TX) 54" and 66" dia.





#### **Foundations: Large Monoshafts**





- 12 ft. dia. x 130 ft.
- IH 45 Clear Lake, TX

# GIRDERS, BEAMS, AND DECKS

- Precast, Prestressed
  - I-Girders
  - Box Beams
  - X Beams
  - Slab Beams
  - Decked Slab Beams
  - U Beams
  - Precast Concrete Panels
  - Full Width, Full Depth Panels

#### **I-Girders**







#### **Box Beams**







#### **Spread Box Beam (X Beams)**







# **Slab Beams**







#### **Decked Slab Beams**





#### **Decked Slab Beams**







#### **U Beams**





#### **Prestressed Concrete Panels**





#### **Prestressed Concrete Overhang Panels**



- Improved work area
- No overhang forms to strip
- TxDOT Standard

# Full Width, Full Depth Panels – Ozona Live Oak Creek 2008



#### **Full Width, Full Depth Panels – Upcoming Waco Project**



# PRECAST CAPS AND COLUMNS

# **Precast Bent Caps**









#### **Standard Precast Cap Details for Conc Piles and Steel H Piles**



21

#### **Standard Precast Cap Details for Round Columns**



#### **Standard Precast Cap Details for Round Columns**



#### **Precast Abutments**





# **Precast Columns**





# **SPMT – Fort Worth West 7<sup>th</sup