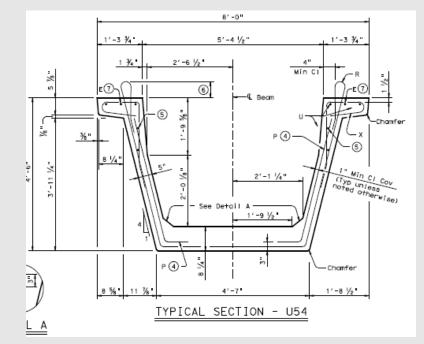

# TXDOT ACCELERATED BRIDGE CONSTRUCTION

Jamie F. Farris, P.E.



February 27, 2018



#### **Foundations: Steel and Precast/Prestressed Piling**





#### **Foundations: Precast Cylinder Piles**

Copano Bay Bridge (first in TX) 54" and 66" dia.





#### **Foundations: Large Monoshafts**





- 12 ft. dia. x 130 ft.
- IH 45 Clear Lake, TX

# GIRDERS, BEAMS, AND DECKS

- Precast, Prestressed
  - I-Girders
  - Box Beams
  - X Beams
  - Slab Beams
  - Decked Slab Beams
  - U Beams
  - Precast Concrete Panels
  - Full Width, Full Depth Panels

#### **I-Girders**







#### **Box Beams**







#### **Spread Box Beam (X Beams)**







# **Slab Beams**







#### **Decked Slab Beams**





#### **Decked Slab Beams**







#### **U Beams**





#### **Prestressed Concrete Panels**





#### **Prestressed Concrete Overhang Panels**



- Improved work area
- No overhang forms to strip
- TxDOT Standard

# Full Width, Full Depth Panels – Ozona Live Oak Creek 2008



#### **Full Width, Full Depth Panels – Upcoming Waco Project**



# PRECAST CAPS AND COLUMNS

# **Precast Bent Caps**









#### **Standard Precast Cap Details for Conc Piles and Steel H Piles**



21

#### **Standard Precast Cap Details for Round Columns**



#### **Standard Precast Cap Details for Round Columns**



#### **Precast Abutments**





# **Precast Columns**





# **SPMT – Fort Worth West 7<sup>th</sup> Street Arches**





#### Modular Units (No Deck) – West Dallas St. in Houston



# Modular Units – West Dallas St. in Houston



# Lateral Slide-in –