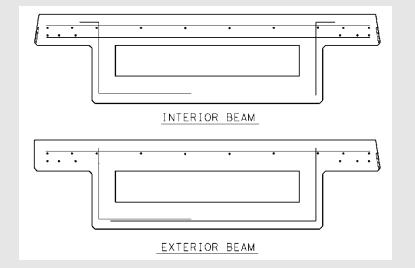

# TXDOT ACCELERATED BRIDGE CONSTRUCTION

Jamie F. Farris, P.E.



February 27, 2018



#### **Foundations: Steel and Precast/Prestressed Piling**





#### **Foundations: Precast Cylinder Piles**

Copano Bay Bridge (first in TX) 54" and 66" dia.





#### **Foundations: Large Monoshafts**





- 12 ft. dia. x 130 ft.
- IH 45 Clear Lake, TX

# GIRDERS, BEAMS, AND DECKS

- Precast, Prestressed
  - I-Girders
  - Box Beams
  - X Beams
  - Slab Beams
  - Decked Slab Beams
  - U Beams
  - Precast Concrete Panels
  - Full Width, Full Depth Panels

#### **I-Girders**







#### **Box Beams**







#### **Spread Box Beam (X Beams)**







# **Slab Beams**







#### **Decked Slab Beams**





#### **Decked Slab Beams**







#### **U Beams**





#### **Prestressed Concrete Panels**





#### **Prestressed Concrete Overhang Panels**



- Improved work area
- No overhang forms to strip
- TxDOT Standard

# Full Width, Full Depth Panels – Ozona Live Oak Creek 2008



#### **Full Width, Full Depth Panels – Upcoming Waco Project**



# PRECAST CAPS AND COLUMNS

# **Precast Bent Caps**









#### **Standard Precast Cap Details for Conc Piles and Steel H Piles**



21

#### **Standard Precast Cap Details for Round Columns**



#### **Standard Precast Cap Details for Round Columns**



#### **Precast Abutments**





# **Precast Columns**





# **SPMT – Fort Worth West 7<sup>th</sup> Street Arches**





#### Modular Units (No Deck) – West Dallas St. in Houston



# Modular Un