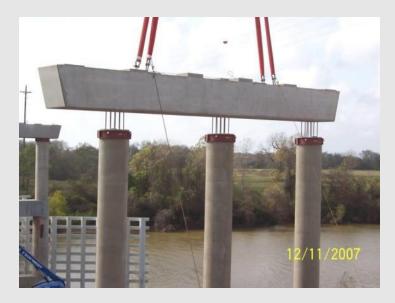

2 ft. dia. x 130 ft.
- IH 45 Clear Lake, TX

# GIRDERS, BEAMS, AND DECKS

- Precast, Prestressed
  - I-Girders
  - Box Beams
  - X Beams
  - Slab Beams
  - Decked Slab Beams
  - U Beams
  - Precast Concrete Panels
  - Full Width, Full Depth Panels

#### **I-Girders**







#### **Box Beams**







#### **Spread Box Beam (X Beams)**







# **Slab Beams**







#### **Decked Slab Beams**





#### **Decked Slab Beams**







#### **U Beams**





#### **Prestressed Concrete Panels**





#### **Prestressed Concrete Overhang Panels**



- Improved work area
- No overhang forms to strip
- TxDOT Standard

# Full Width, Full Depth Panels – Ozona Live Oak Creek 2008



#### **Full Width, Full Depth Panels – Upcoming Waco Project**



# PRECAST CAPS AND COLUMNS

# **Precast Bent Caps**









#### **Standard Precast Cap Details for Conc Piles and Steel H Piles**



21

#### **Standard Precast Cap Details for Round Columns**



#### **Standard Precast Cap Details for Round Columns**



#### **Precast Abutments**





# **Precast Columns**





# **SPMT – Fort Worth West 7<sup>th</sup> Street Arches**





#### Modular Units (No Deck) – West Dallas St. in Houston



# Modular Units – West Dallas St. in Houston



# Lateral Slide-in – LP 345 (San Antonio)



# Lateral Slide-in – LP 345 (San Antonio)



# Lateral Slide-in – LP 345 (San Antonio)



# **Questions?**



#### Copyright 2018 • Texas Department of Transportation • All Rights Reserved

Entities or individuals that copy and present state agency information must identify the source of the content, including the date the