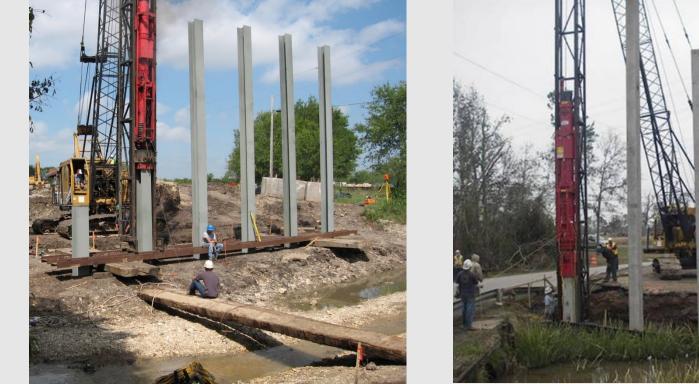

# TXDOT ACCELERATED BRIDGE CONSTRUCTION

Jamie F. Farris, P.E.



February 27, 2018



#### **Foundations: Steel and Precast/Prestressed Piling**





#### **Foundations: Precast Cylinder Piles**

Copano Bay Bridge (first in TX) 54" and 66" dia.





#### **Foundations: Large Monoshafts**





- 12 ft. dia. x 130 ft.
- IH 45 Clear Lake, TX

# GIRDERS, BEAMS, AND DECKS

- Precast, Prestressed
  - I-Girders
  - Box Beams
  - X Beams
  - Slab Beams
  - Decked Slab Beams
  - U Beams
  - Precast Concrete Panels
  - Full Width, Full Depth Panels

#### **I-Girders**







#### **Box Beams**







#### **Spread Box Beam (X Beams)**







# **Slab Beams**







#### **Decked Slab Beams**





#### **Decked Slab Beams**







#### **U Beams**





#### **Prestressed Concrete Panels**





#### **Prestressed Concrete Overhang Panels**



- Improved work area
- No overhang forms to strip
- TxDOT Standard

# Full Width, Full Depth Panels – O