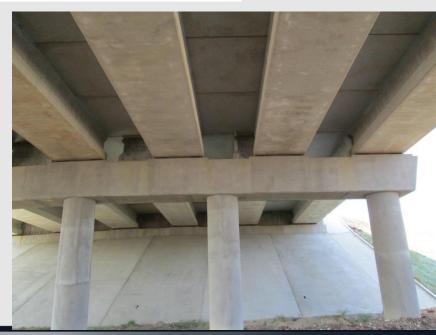

# TXDOT ACCELERATED BRIDGE CONSTRUCTION

Jamie F. Farris, P.E.



February 27, 2018



#### **Foundations: Steel and Precast/Prestressed Piling**





#### **Foundations: Precast Cylinder Piles**

Copano Bay Bridge (first in TX) 54" and 66" dia.





#### **Foundations: Large Monoshafts**





- 12 ft. dia. x 130 ft.
- IH 45 Clear Lake, TX

# GIRDERS, BEAMS, AND DECKS

- Precast, Prestressed
  - I-Girders
  - Box Beams
  - X Beams
  - Slab Beams
  - Decked Slab Beams
  - U Beams
  - Precast Concrete Panels
  - Full Width, Full Depth Panels

#### **I-Girders**







#### **Box Beams**







#### **Spread Box Beam (X Beams)**







# **Slab Beams**







#### **Decked Slab Beams**





#### **Decked Slab Beams**







#### **U Beams**





#### **Prestressed Concrete Panels**





#### **Prestressed Concrete Overhang Panels**



- Improved work area
- No overhang forms to strip
- TxDOT Standard

# Full Width, Full Depth Panels – Ozona Live Oak Creek 2008



#### **Full Width, Full Depth Panels – Upcoming Waco Project**



# PRECAST CAPS AND COLUMNS

# **Precast Bent Caps**









#### **Standard Precast Cap Details for Conc Piles and Steel H Piles**



21

#### **Standard Precast Cap Details for Round Columns**



#### **Standard Precast Cap Details for Round Columns**



#### **Precast Abutments**





# **Precast Columns**





# **SPMT – Fort Worth West 7<sup>th</sup> Street Arches**





#### Modular Units