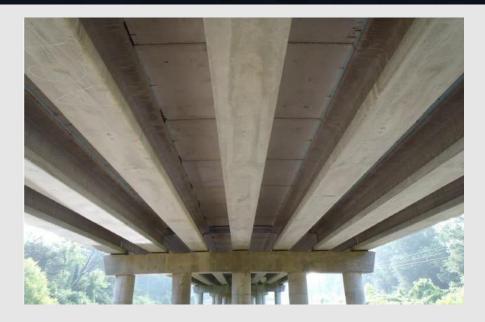

# TXDOT ACCELERATED BRIDGE CONSTRUCTION

Jamie F. Farris, P.E.



February 27, 2018



#### **Foundations: Steel and Precast/Prestressed Piling**





#### **Foundations: Precast Cylinder Piles**

Copano Bay Bridge (first in TX) 54" and 66" dia.





#### **Foundations: Large Monoshafts**





- 12 ft. dia. x 130 ft.
- IH 45 Clear Lake, TX

# GIRDERS, BEAMS, AND DECKS

- Precast, Prestressed
  - I-Girders
  - Box Beams
  - X Beams
  - Slab Beams
  - Decked Slab Beams
  - U Beams
  - Precast Concrete Panels
  - Full Width, Full Depth Panels

#### **I-Girders**







#### **Box Beams**







#### **Spread Box Beam (X Beams)**







# **Slab Beams**







#### **Decked Slab Beams**





#### **Decked Slab Beams**







#### **U Beams**





#### **Prestressed Concrete Panels**





#### **Prestressed Concrete Overhang Panels**



- Improved work area
- No overhang forms to strip
- TxDOT Standard

# Full Width, Full Depth Panels – Ozona Live Oak Creek 2008



#### **Full Width, Full Depth Panels – Upcoming Waco Project**



# PRECAST CAPS AND COLUMNS

# **Precast Bent Caps**









#### **Standard Precast Cap Details for Conc Piles and Steel H Piles**



21

#### **Standard Precast Cap Details for Round Columns**



#### **Standard Precast Cap Details for Round Columns**



#### **Precast Abutments**





# **Precast Columns**





# **SPMT –