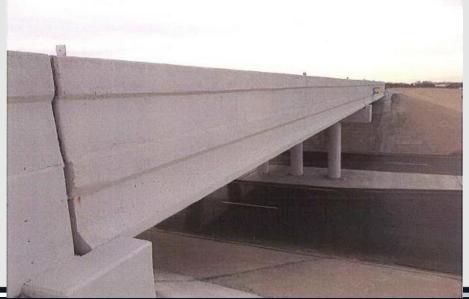

# TXDOT ACCELERATED BRIDGE CONSTRUCTION

Jamie F. Farris, P.E.



February 27, 2018



#### **Foundations: Steel and Precast/Prestressed Piling**





#### **Foundations: Precast Cylinder Piles**

Copano Bay Bridge (first in TX) 54" and 66" dia.





#### **Foundations: Large Monoshafts**





- 12 ft. dia. x 130 ft.
- IH 45 Clear Lake, TX

# GIRDERS, BEAMS, AND DECKS

- Precast, Prestressed
  - I-Girders
  - Box Beams
  - X Beams
  - Slab Beams
  - Decked Slab Beams
  - U Beams
  - Precast Concrete Panels
  - Full Width, Full Depth Panels

#### **I-Girders**







#### **Box Beams**







#### **Spread Box Beam (X Beams)**







# **Slab Beams**







#### **Decked Slab Beams**





#### **Decked Slab Beams**







#### **U Beams**





#### **Prestressed Concrete Panels**





#### **Prestressed Concrete Overhang Panels**



- Improved work area
- No overhang forms to strip
- TxDOT Standard

# Full Width, Full Depth Panels – Ozona Live Oak Creek 2008



#### **Full Width, Full Depth Panels – Upcoming Waco Project**



# PRECAST CAPS AND COLUMNS

# **Precast Bent Caps**









#### **Standard Precast Cap Details for Conc Piles and Steel H Piles**



21

#### **Standard Precast Cap Details for Round Columns**



#### **Standard Precast Cap Details for Round Columns**



#### **Precast Abutments**





# **Precast Columns**





# **SPMT – Fort Worth West 7<sup>th</s