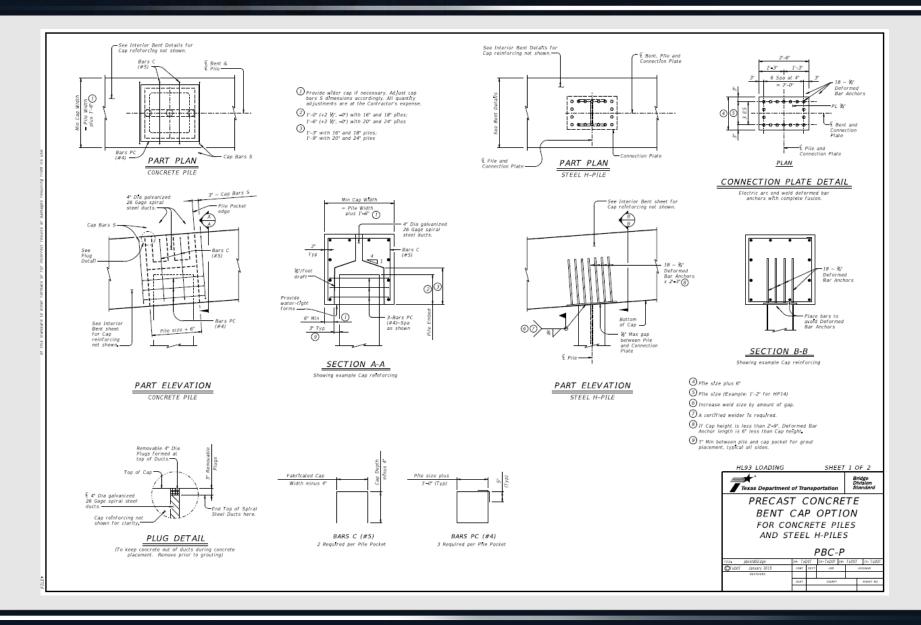

Precast, Prestressed
  - I-Girders
  - Box Beams
  - X Beams
  - Slab Beams
  - Decked Slab Beams
  - U Beams
  - Precast Concrete Panels
  - Full Width, Full Depth Panels

#### **I-Girders**







#### **Box Beams**







#### **Spread Box Beam (X Beams)**







# **Slab Beams**







#### **Decked Slab Beams**





#### **Decked Slab Beams**







#### **U Beams**





#### **Prestressed Concrete Panels**





#### **Prestressed Concrete Overhang Panels**



- Improved work area
- No overhang forms to strip
- TxDOT Standard

# Full Width, Full Depth Panels – Ozona Live Oak Creek 2008



#### **Full Width, Full Depth Panels – Upcoming Waco Project**



# PRECAST CAPS AND COLUMNS

# **Precast Bent Caps**









#### **Standard Precast Cap Details for Conc Piles and Steel H Piles**



21

#### **Standard Precast Cap Details for Round Columns**



#### **Standard Precast Cap Details for Round Columns**



#### **Precast Abutments**





# **Precast Columns**





# **SPMT – Fort Worth West 7<sup>th</sup> Street Arches**





#### Modular Units (No Deck) – West Dallas St. in Houston



# Modular Units – West Dallas St. in Houston



# Lateral Slide-in – LP 345 (San Antonio)



# Lateral Slide-in – LP 345 (San Antonio)



# Lateral Slide-in – LP 345 (San Antonio)



# **Questions?**



#### Copyright 2018 • Texas Department of Transportation • All Rights Reserved

Entities or individuals that copy and present state agency information must identify the source of the content, including the date the content was copied. Entities or individuals that copy and present state age