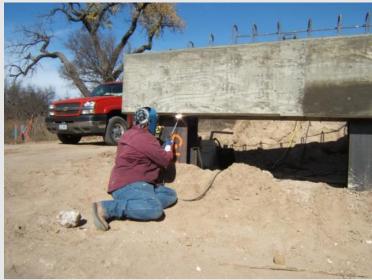

12 ft. dia. x 130 ft.
- IH 45 Clear Lake, TX

# GIRDERS, BEAMS, AND DECKS

- Precast, Prestressed
  - I-Girders
  - Box Beams
  - X Beams
  - Slab Beams
  - Decked Slab Beams
  - U Beams
  - Precast Concrete Panels
  - Full Width, Full Depth Panels

#### **I-Girders**







#### **Box Beams**







#### **Spread Box Beam (X Beams)**







# **Slab Beams**







#### **Decked Slab Beams**





#### **Decked Slab Beams**







#### **U Beams**





#### **Prestressed Concrete Panels**





#### **Prestressed Concrete Overhang Panels**



- Improved work area
- No overhang forms to strip
- TxDOT Standard

# Full Width, Full Depth Panels – Ozona Live Oak Creek 2008



#### **Full Width, Full Depth Panels – Upcoming Waco Project**



# PRECAST CAPS AND COLUMNS

# **Precast Bent Caps**









#### **Standard Precast Cap Details for Conc Piles and Steel H Piles**



21

#### **Standard Precast Cap Details for Round Columns**



#### **Standard Precast Cap Details for Round Columns**



#### **Precast Abutments**





# **Precast Columns**





# **SPMT – Fort Worth West 7<sup>th</sup> Street Arches**





#### Modular Units (No Deck) – West Dallas St. in Houston



# Modular Units – West Dallas St. in Houston



# Lateral Slide-in – LP 345 (San Antonio)



# Lateral Slide-in – LP 345 (San Antonio)



# Lateral Slide-in – LP 345 (San Antonio)



# **Questions?**



#### Copyright 2018 • Texas Department of Transportation • All Rights Reserved

Entities or individuals that copy and present state agency information must identify the source of the content, including the date t