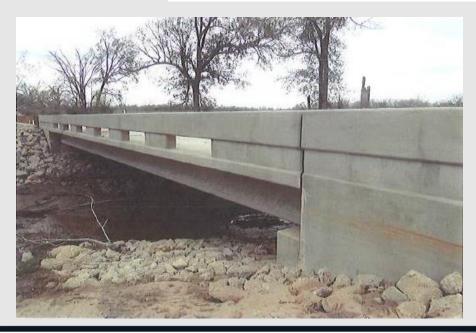

# TXDOT ACCELERATED BRIDGE CONSTRUCTION

Jamie F. Farris, P.E.



February 27, 2018



#### **Foundations: Steel and Precast/Prestressed Piling**





#### **Foundations: Precast Cylinder Piles**

Copano Bay Bridge (first in TX) 54" and 66" dia.





#### **Foundations: Large Monoshafts**





- 12 ft. dia. x 130 ft.
- IH 45 Clear Lake, TX

# GIRDERS, BEAMS, AND DECKS

- Precast, Prestressed
  - I-Girders
  - Box Beams
  - X Beams
  - Slab Beams
  - Decked Slab Beams
  - U Beams
  - Precast Concrete Panels
  - Full Width, Full Depth Panels

#### **I-Girders**







#### **Box Beams**







#### **Spread Box Beam (X Beams)**







# **Slab Beams**







#### **Decked Slab Beams**





#### **Decked Slab Beams**







#### **U Beams**





#### **Prestressed Concrete Panels**





#### **Prestressed Concrete Overhang Panels**



- Improved work area
- No overhang forms to strip
- TxDOT Standard

# Full Width, Full Depth Panels – Ozona Live Oak Creek 2008



#### **Full Width, Full Depth Panels – Upcoming Waco Project**



# PRECAST CAPS AND COLUMNS

# **Precast Bent Caps**









#### **Standard Precast Cap Details for Conc Piles and Steel H Piles**



21

#### **Standard Precast Cap Details for Round Columns**



#### **Standard Precast Cap Details for Round Columns**



#### **Precast Abutments**





# **Precast Columns**





# **SPMT – Fort Worth West 7<sup>th</sup> Street Arches**





#### Modular Unit