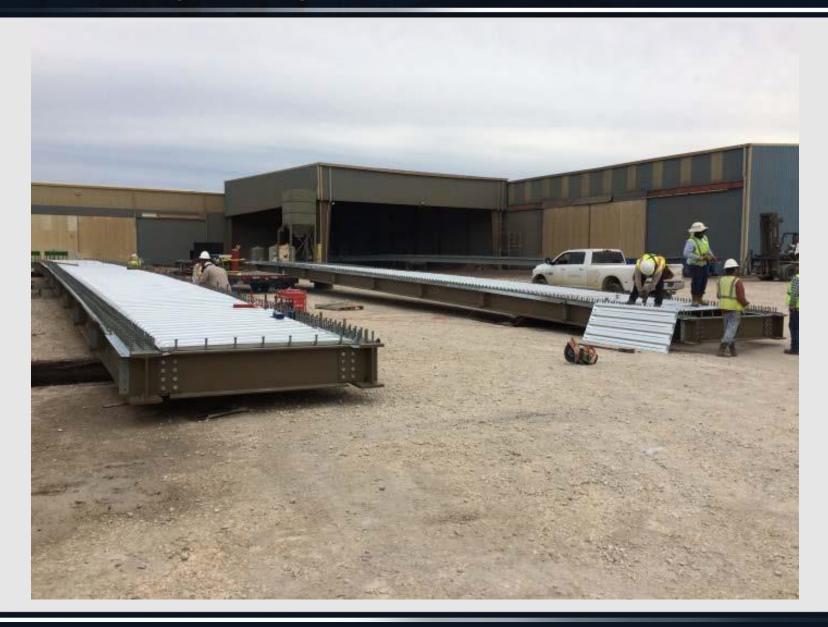

#### Modular Units (No Deck) – West Dallas St. in Houston

# Modular Units – West Dallas St. in Houston