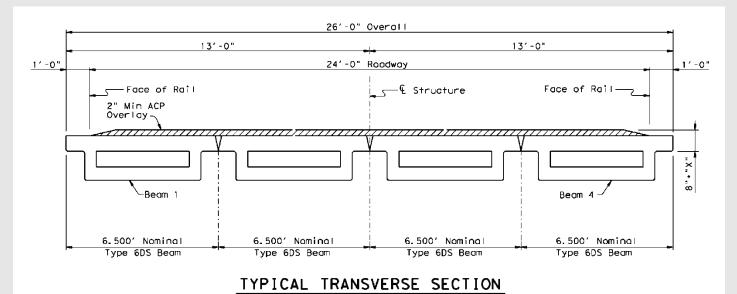

# TXDOT ACCELERATED BRIDGE CONSTRUCTION

Jamie F. Farris, P.E.



February 27, 2018



#### **Foundations: Steel and Precast/Prestressed Piling**





#### **Foundations: Precast Cylinder Piles**

Copano Bay Bridge (first in TX) 54" and 66" dia.





#### **Foundations: Large Monoshafts**





- 12 ft. dia. x 130 ft.
- IH 45 Clear Lake, TX

# GIRDERS, BEAMS, AND DECKS

- Precast, Prestressed
  - I-Girders
  - Box Beams
  - X Beams
  - Slab Beams
  - Decked Slab Beams
  - U Beams
  - Precast Concrete Panels
  - Full Width, Full Depth Panels

#### **I-Girders**







#### **Box Beams**







#### **Spread Box Beam (X Beams)**







# **Slab Beams**







#### **Decked Slab Beams**





#### **Decked Slab Beams**







#### **U Beams**





#### **Prestressed Concrete Panels**





#### **Prestressed Concrete Overhang Panels**



- Improved work area
- No overhang forms to strip
- TxDOT Standard

# Full Width, Full Depth Panels – Ozona Live Oak Creek 2008



#### **Full Width, Full Depth Panels – Upcoming Waco Project**



# PRECAST CAPS AND COLUMNS

# **Precast Bent Caps**









#### **Standard Precast Cap Details for Conc Piles and Steel H Piles**



21

#### **Standard Precast Cap Details for Round Columns**



#### **Standard Precast Cap Details for Round Columns**



#### **Precast Abutments**





# **Precast Columns**





# **SPMT – Fort Worth West 7<sup>th</sup> Street Arches**





#### Modular Units (No Deck) – West Dallas St. in Houston



# Modular Unit