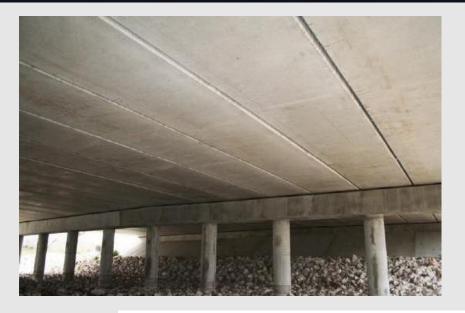

# TXDOT ACCELERATED BRIDGE CONSTRUCTION

Jamie F. Farris, P.E.



February 27, 2018



#### **Foundations: Steel and Precast/Prestressed Piling**





#### **Foundations: Precast Cylinder Piles**

Copano Bay Bridge (first in TX) 54" and 66" dia.





#### **Foundations: Large Monoshafts**





- 12 ft. dia. x 130 ft.
- IH 45 Clear Lake, TX

# GIRDERS, BEAMS, AND DECKS

- Precast, Prestressed
  - I-Girders
  - Box Beams
  - X Beams
  - Slab Beams
  - Decked Slab Beams
  - U Beams
  - Precast Concrete Panels
  - Full Width, Full Depth Panels

#### **I-Girders**







#### **Box Beams**







#### **Spread Box Beam (X Beams)**







# **Slab Beams**







#### **Decked Slab Beams**





#### **Decked Slab Beams**







#### **U Beams**





#### **Prestressed Concrete Panels**





#### **Prestressed Concrete Overhang Panels**



- Improved work area
- No overhang forms to strip
- TxDOT Standard

# Full Width, Full Depth Panels – Ozona Live Oak Creek 2008



#### **Full Width, Full Depth Panels – Upcoming Waco Project**



# PRECAST CAPS AND COLUMNS

# **Precast Bent Caps**









#### **Standard Precast Cap Details for Conc Piles and Steel H Piles**



21

#### **Standard Precast Cap Details for Round Columns**



#### **Standard Precast Cap Details for Round Columns**



#### **Precast Abutments**





# **Precast Columns**





# **SPMT – Fort Worth West 7<sup>th</sup> Street Arches**





#### Modular Units (No Deck) – West Dal