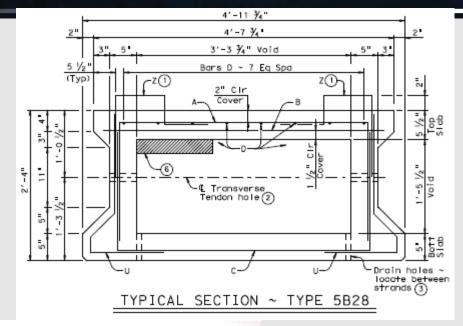

# TXDOT ACCELERATED BRIDGE CONSTRUCTION

Jamie F. Farris, P.E.



February 27, 2018



#### **Foundations: Steel and Precast/Prestressed Piling**





#### **Foundations: Precast Cylinder Piles**

Copano Bay Bridge (first in TX) 54" and 66" dia.





#### **Foundations: Large Monoshafts**





- 12 ft. dia. x 130 ft.
- IH 45 Clear Lake, TX

# GIRDERS, BEAMS, AND DECKS

- Precast, Prestressed
  - I-Girders
  - Box Beams
  - X Beams
  - Slab Beams
  - Decked Slab Beams
  - U Beams
  - Precast Concrete Panels
  - Full Width, Full Depth Panels

#### **I-Girders**







#### **Box Beams**







#### **Spread Box Beam (X Beams)**







# **Slab Beams**







#### **Decked Slab Beams**





#### **Decked Slab Beams**







#### **U Beams**





#### **Prestressed Concrete Panels**





#### **Prestressed Concrete Overhang Panels**



- Improved work area
- No overhang forms to strip
- TxDOT Standard

# Full Width, Full Depth Panels – Ozona Live Oak Creek 2008



#### **Full Width, Full Depth Panels – Upcoming Waco Project**



# PRECAST CAPS AND COLUMNS

# **Precast Bent Caps**









#### **Standard Precast Cap Details for Conc Piles and Steel H Piles**



21

#### **Standard Precast Cap Details for Round Columns**



#### **Standard Precast Cap Details for Round Columns**



#### **Precast Abutments**





# **Precast Columns**





# **SPMT – Fort Worth West 7<sup>th<