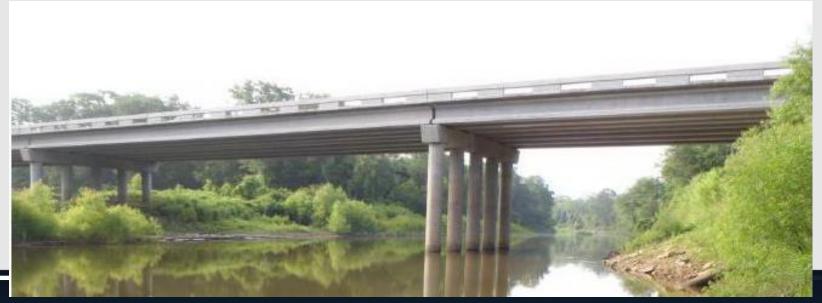

# TXDOT ACCELERATED BRIDGE CONSTRUCTION

Jamie F. Farris, P.E.



February 27, 2018



#### **Foundations: Steel and Precast/Prestressed Piling**





#### **Foundations: Precast Cylinder Piles**

Copano Bay Bridge (first in TX) 54" and 66" dia.





#### **Foundations: Large Monoshafts**





- 12 ft. dia. x 130 ft.
- IH 45 Clear Lake, TX

# GIRDERS, BEAMS, AND DECKS

- Precast, Prestressed
  - I-Girders
  - Box Beams
  - X Beams
  - Slab Beams
  - Decked Slab Beams
  - U Beams
  - Precast Concrete Panels
  - Full Width, Full Depth Panels

#### **I-Girders**







#### **Box Beams**







#### **Spread Box Beam (X Beams)**







# **Slab Beams**







#### **Decked Slab Beams**





#### **Decked Slab Beams**







#### **U Beams**





#### **Prestressed Concrete Panels**





#### **Prestressed Concrete Overhang Panels**



- Improved work area
- No overhang forms to strip
- TxDOT Standard

# Full Width, Full Depth Panels – Ozona Live Oak Creek 2008



#### **Full Width, Full Depth Panels – Upcoming Waco Project**



# PRECAST CAPS AND COLUMNS

# **Precast Bent Caps**









#### **Standard Precast Cap Details for Conc Piles and Steel H Piles**



21

#### **Standard Precast Cap Details for Round Columns**



#### **Standard Precast Cap Details for Round Columns**



#### **Precast Abutments**





# **Precast Columns**





# **SPMT – For