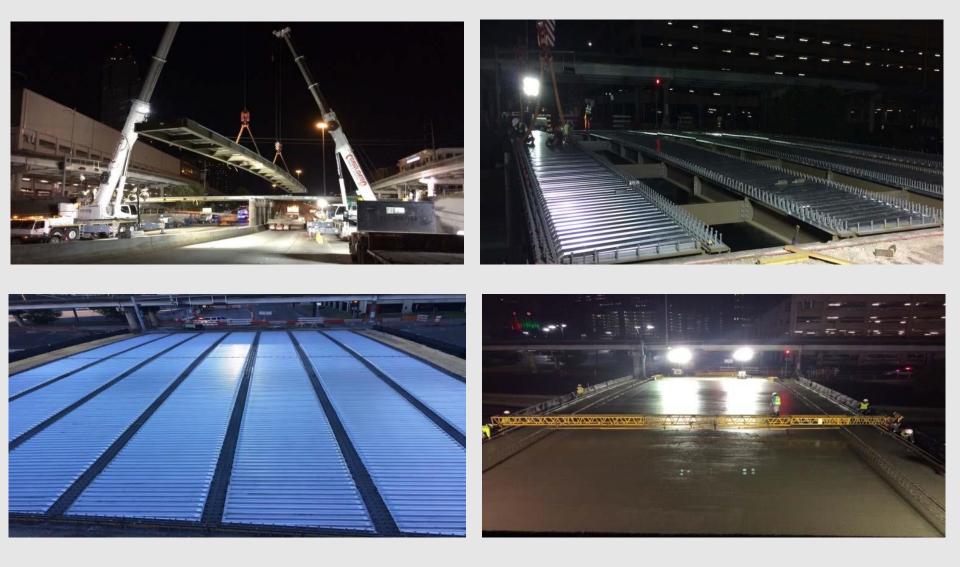

#### **U Beams**





#### **Prestressed Concrete Panels**





#### **Prestressed Concrete Overhang Panels**



- Improved work area
- No overhang forms to strip
- TxDOT Standard

# Full Width, Full Depth Panels – Ozona Live Oak Creek 2008



#### **Full Width, Full Depth Panels – Upcoming Waco Project**



# PRECAST CAPS AND COLUMNS

# **Precast Bent Caps**









#### **Standard Precast Cap Details for Conc Piles and Steel H Piles**



21

#### **Standard Precast Cap Details for Round Columns**



#### **Standard Precast Cap Details for Round Columns**



#### **Precast Abutments**





# **Precast Columns**





# **SPMT – Fort Worth West 7<sup>th</sup> Street Arches**





#### Modular Units (No Deck) – West Dallas St. in Houston



# Modular Units – West Dallas St. in Houston



# Lateral Slide-in – LP 345 (San Antonio)



# Lateral Slide-in – LP 345 (San Antonio)



# Lateral Slide-in – LP 345 (San Antonio)



# **Questions?**



#### Copyright 2018 • Texas Department of Transportation • All Rights Reserved

Entities or individuals that copy and present state agency information must identify the source of the content, including the date the content was copied. Entities or individuals that copy and present state agency information on their websites must accompany that information with a statement that neither the entity or individual nor the information, as it is presented on its website, is endorsed by the State of Texas or any state agency. To protect the intellectual property of state agencies, copied information must reflect the copyright, trademark, service