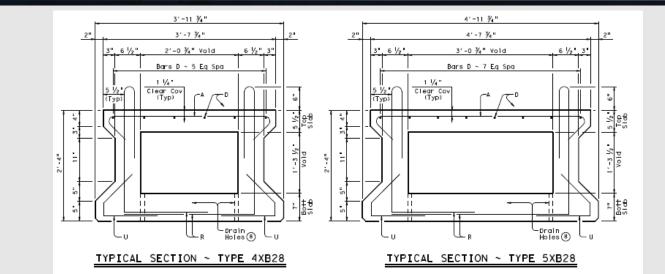

# TXDOT ACCELERATED BRIDGE CONSTRUCTION

Jamie F. Farris, P.E.



February 27, 2018



#### **Foundations: Steel and Precast/Prestressed Piling**





#### **Foundations: Precast Cylinder Piles**

Copano Bay Bridge (first in TX) 54" and 66" dia.





#### **Foundations: Large Monoshafts**





- 12 ft. dia. x 130 ft.
- IH 45 Clear Lake, TX

# GIRDERS, BEAMS, AND DECKS

- Precast, Prestressed
  - I-Girders
  - Box Beams
  - X Beams
  - Slab Beams
  - Decked Slab Beams
  - U Beams
  - Precast Concrete Panels
  - Full Width, Full Depth Panels

#### **I-Girders**







#### **Box Beams**







#### **Spread Box Beam (X Beams)**







# **Slab Beams**







#### **Decked Slab Beams**





#### **Decked Slab Beams**







#### **U Beams**





#### **Prestressed Concrete Panels**





#### **Prestressed Concrete Overhang Panels**



- Improved work area
- No overhang forms to strip
- TxDOT Standard

# Full Width, Full Depth Panels – Ozona Live Oak Creek 2008



#### **Full Width, Full Depth Panels – Upcoming Waco Project**



# PRECAST CAPS AND COLUMNS

# **Precast Bent Caps**









#### **Standard Precast Cap Details for Conc Piles and Steel H Piles**



21

#### **Standard Precast Cap Details for Round Columns**



#### **Standard Precast Cap Details for Round Columns**



#### **Precast Abutments**





# **Precast Columns**





# **SPMT – Fort Worth West 7<sup>th</sup> Street Arches**





#### Modular Un