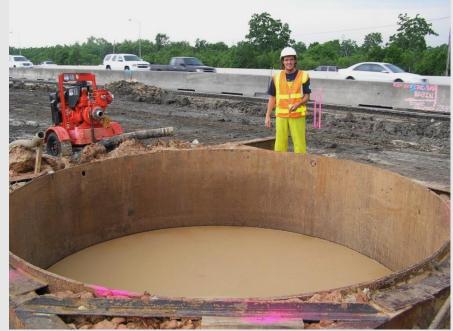

#### **Foundations: Large Monoshafts**

- 12 ft. dia. x 130 ft.
- IH 45 Clear Lake, TX