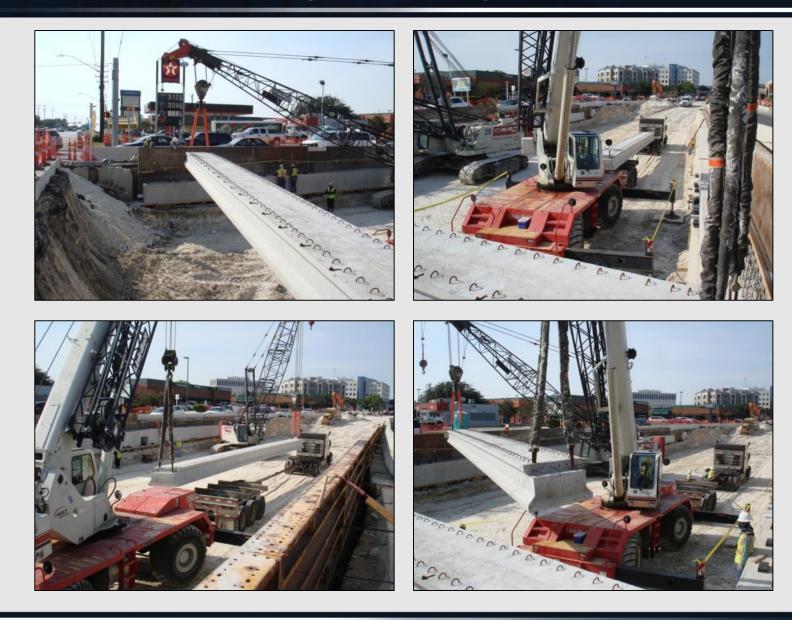

crete Overhang Panels**



- Improved work area
- No overhang forms to strip
- TxDOT Standard

# Full Width, Full Depth Panels – Ozona Live Oak Creek 2008



#### **Full Width, Full Depth Panels – Upcoming Waco Project**



# PRECAST CAPS AND COLUMNS

# **Precast Bent Caps**









#### **Standard Precast Cap Details for Conc Piles and Steel H Piles**



21

#### **Standard Precast Cap Details for Round Columns**



#### **Standard Precast Cap Details for Round Columns**



#### **Precast Abutments**





# **Precast Columns**





# **SPMT – Fort Worth West 7<sup>th</sup> Street Arches**





#### Modular Units (No Deck) – West Dallas St. in Houston



# Modular Units – West Dallas St. in Houston



# Lateral Slide-in – LP 345 (San Antonio)



# Lateral Slide-in – LP 345 (San Antonio)



# Lateral Slide-in – LP 345 (San Antonio)



# **Questions?**



#### Copyright 2018 • Texas Department of Transportation • All Rights Reserved

Entities or individuals that copy and present state agency information must identify the source of the content, including the date the content was copied. Entities or individuals that copy and present state agency information on their websites must accompany that information with a statement that neither the entity or individual nor the information, as it is presented on its website, is endorsed by the State of Texas or any state agency. To protect the intellectual property of state agencies, copied information must reflect the copyright, trademark, service mark, or other intellectual property rights of the state agency whose protected informati