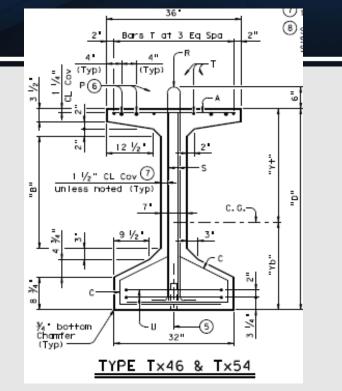

# TXDOT ACCELERATED BRIDGE CONSTRUCTION

Jamie F. Farris, P.E.



February 27, 2018



#### **Foundations: Steel and Precast/Prestressed Piling**





#### **Foundations: Precast Cylinder Piles**

Copano Bay Bridge (first in TX) 54" and 66" dia.





#### **Foundations: Large Monoshafts**





- 12 ft. dia. x 130 ft.
- IH 45 Clear Lake, TX

# GIRDERS, BEAMS, AND DECKS

- Precast, Prestressed
  - I-Girders
  - Box Beams
  - X Beams
  - Slab Beams
  - Decked Slab Beams
  - U Beams
  - Precast Concrete Panels
  - Full Width, Full Depth Panels

#### **I-Girders**







#### **Box Beams**







#### **Spread Box Beam (X Beams)**







# **Slab Beams**







#### **Decked Slab Beams**





#### **Decked Slab Beams**







#### **U Beams**





#### **Prestressed Concrete Panels**





#### **Prestressed Concrete Overhang Panels**



- Improved work area
- No overhang forms to strip
- TxDOT Standard

# Full Width, Full Depth Panels – Ozona Live Oak Creek 2008



#### **Full Width, Full Depth Panels – Upcoming Waco Project**



# PRECAST CAPS AND COLUMNS

# **Precast Bent Caps**









#### **Standard Precast Cap Details for Conc Piles and Steel H Piles**



21

#### **Standard Precast Cap Details for Round Columns**



#### **Standard Precast Cap Details for Round Columns**



#### **Precast Abutments**





# **Precast Columns**





# **SPMT – F