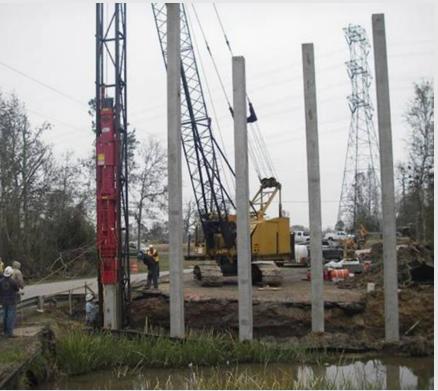

# TXDOT ACCELERATED BRIDGE CONSTRUCTION

Jamie F. Farris, P.E.



February 27, 2018



#### **Foundations: Steel and Precast/Prestressed Piling**





#### **Foundations: Precast Cylinder Piles**

Copano Bay Bridge (first in TX) 54" and 66" dia.





#### **Foundations: Large Monoshafts**





- 12 ft. dia. x 130 ft.
- IH 45 Clear Lake, TX

# GIRDERS, BEAMS, AND DECKS

- Precast, Prestressed
  - I-Girders
  - Box Beams
  - X Beams
  - Slab Beams
  - Decked Slab Beams
  - U Beams
  - Precast Concrete Panels
  - Full Width, Full Depth Panels

#### **I-Girders**







#### **Box Beams**







#### **Spread Box Beam (X Beams)**







# **Slab Beams**







#### **Decked Slab Beams**





#### **Decked Slab Beams**







#### **U Beams**





#### **Prestressed Concrete Panels**





#### **Prestressed Concrete Overhang Panels**



- Improved work area
- No overhang forms to strip
- TxDOT Standard

# Full Width, Full Depth Panels – Ozo