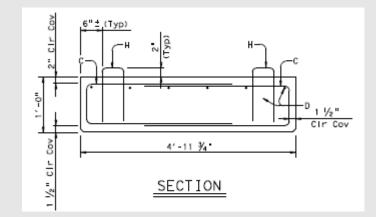

# TXDOT ACCELERATED BRIDGE CONSTRUCTION

Jamie F. Farris, P.E.



February 27, 2018



#### **Foundations: Steel and Precast/Prestressed Piling**





#### **Foundations: Precast Cylinder Piles**

Copano Bay Bridge (first in TX) 54" and 66" dia.





#### **Foundations: Large Monoshafts**





- 12 ft. dia. x 130 ft.
- IH 45 Clear Lake, TX

# GIRDERS, BEAMS, AND DECKS

- Precast, Prestressed
  - I-Girders
  - Box Beams
  - X Beams
  - Slab Beams
  - Decked Slab Beams
  - U Beams
  - Precast Concrete Panels
  - Full Width, Full Depth Panels

#### **I-Girders**







#### **Box Beams**







#### **Spread Box Beam (X Beams)**







# **Slab Beams**







#### **Decked Slab Beams**





#### **Decked Slab Beams**







#### **U Beams**





#### **Prestressed Concrete Panels**





#### **Prestressed Concrete Overhang Panels**



- Improved work area
- No overhang forms to strip
- TxDOT Standard

# Full Width, Full Depth Panels – Ozona Live Oak Creek 2008



#### **Full Width, Full Depth Panels – Upcoming Waco Project**



# PRECAST CAPS AND COLUMNS

# **Precast Bent Caps**









#### **Standard Precast Cap Details for Conc Piles and Steel H Piles**



21

#### **Standard Precast Cap Details for Round Columns**



#### **Standard Precast Cap Details for Round Columns**



#### **Precast Abutments**





# **Precast Columns**





# **SPMT – Fort Worth West 7<sup>th</sup> Street Arches**





#### Modular Units (No Deck) – West Dalla