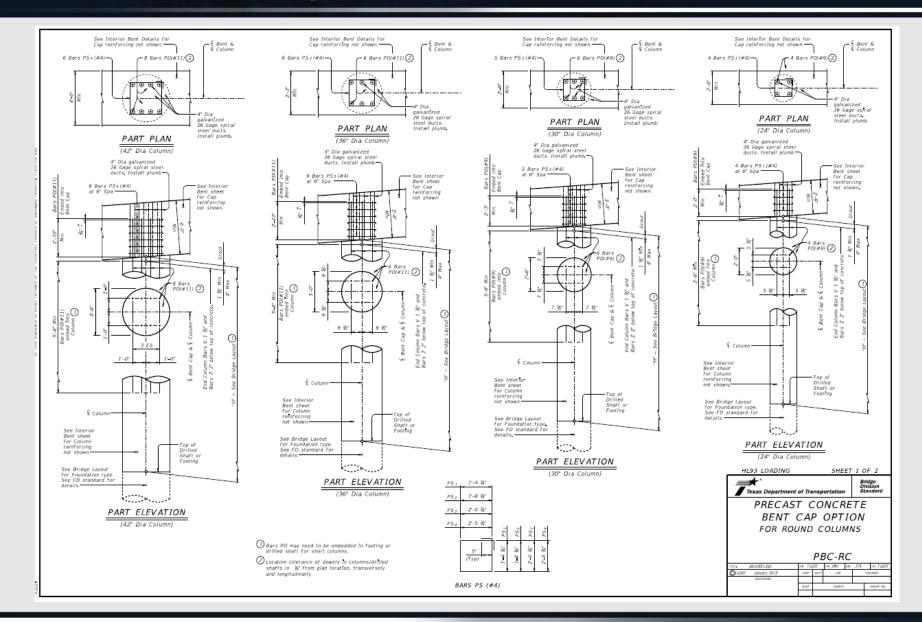

- Slab Beams
  - Decked Slab Beams
  - U Beams
  - Precast Concrete Panels
  - Full Width, Full Depth Panels

#### **I-Girders**







#### **Box Beams**







#### **Spread Box Beam (X Beams)**







# **Slab Beams**







#### **Decked Slab Beams**





#### **Decked Slab Beams**







#### **U Beams**





#### **Prestressed Concrete Panels**





#### **Prestressed Concrete Overhang Panels**



- Improved work area
- No overhang forms to strip
- TxDOT Standard

# Full Width, Full Depth Panels – Ozona Live Oak Creek 2008



#### **Full Width, Full Depth Panels – Upcoming Waco Project**



# PRECAST CAPS AND COLUMNS

# **Precast Bent Caps**









#### **Standard Precast Cap Details for Conc Piles and Steel H Piles**



21

#### **Standard Precast Cap Details for Round Columns**



#### **Standard Precast Cap Details for Round Columns**



#### **Precast Abutments**





# **Precast Columns**





# **SPMT – Fort Worth West 7<sup>th</sup> Street Arches**





#### Modular Units (No Deck) – West Dallas St. in Houston



# Modular Units – West Dallas St. in Houston



# Lateral Slide-in – LP 345 (San Antonio)



# Lateral Slide-in – LP 345 (San Antonio)



# Lateral Slide-in – LP 345 (San Antonio)



# **Questions?**



#### Copyright 2018 • Texas Department of Transportation • All Rights Reserved

Entities or individuals that copy and present state agency information must identify the source of the content, including the date the content was copied. Entities or individuals that copy and present state agency information on their websites must accompany that informati