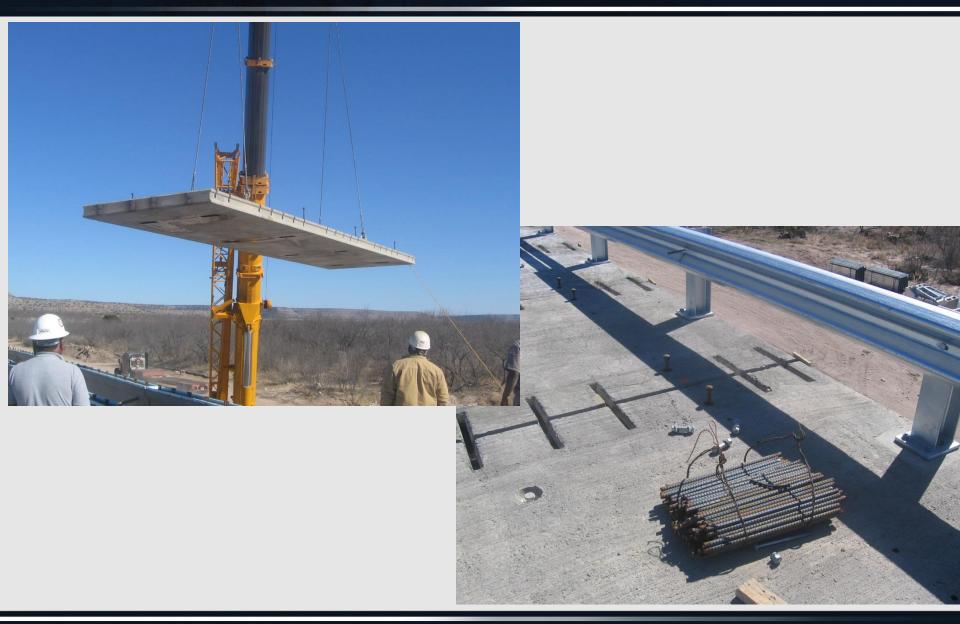

#### **Prestressed Concrete Panels**

#### **Prestressed Concrete Overhang Panels**

- Improved work area
- No overhang forms to strip
- TxDOT Standard