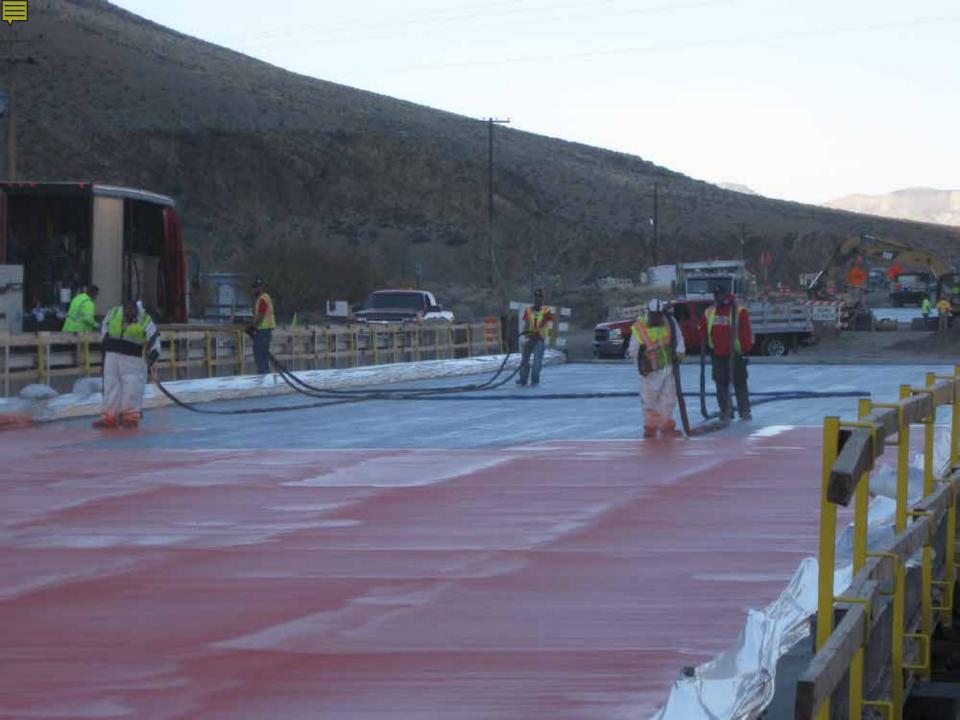

## Accelerated Bridge Construction and Innovative Design Elements

- Precast Abutments (pile caps)
- Precast Pier Columns
- Precast Wing Walls
- Precast Full Depth Deck Panels
- Pile Driving Templates
- Spray Applied Urethane Waterproofing Membrane