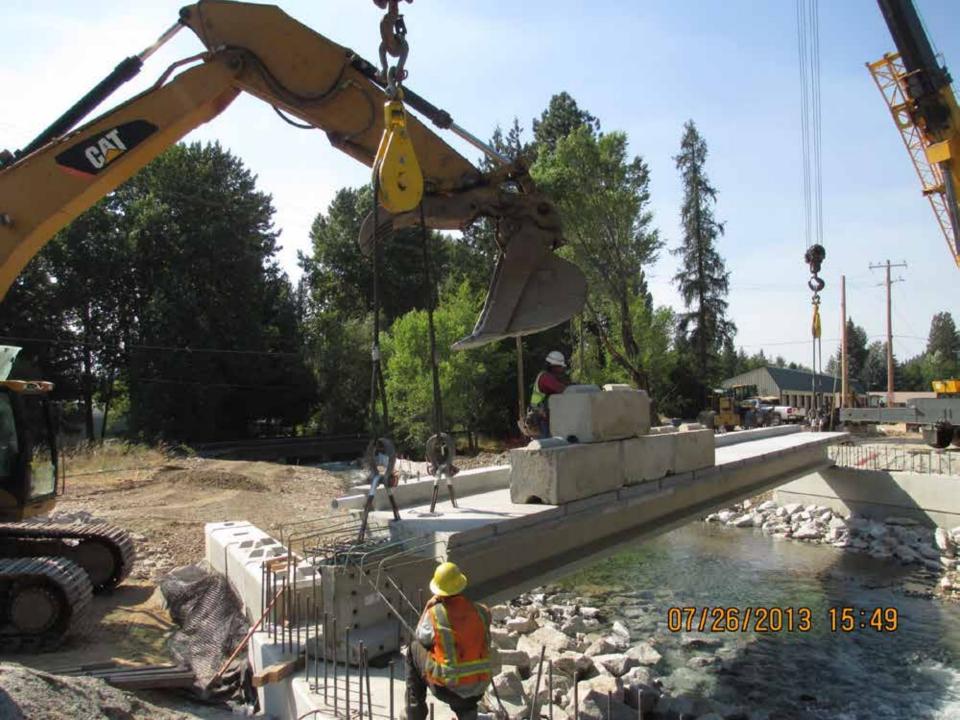

## **Projects Under Construction**

- Weiser River Bridge, US-95
  Precast Columns and Pier Caps
- Trestle Creek Bridge, SH-200
  Precast Abutments and Girders