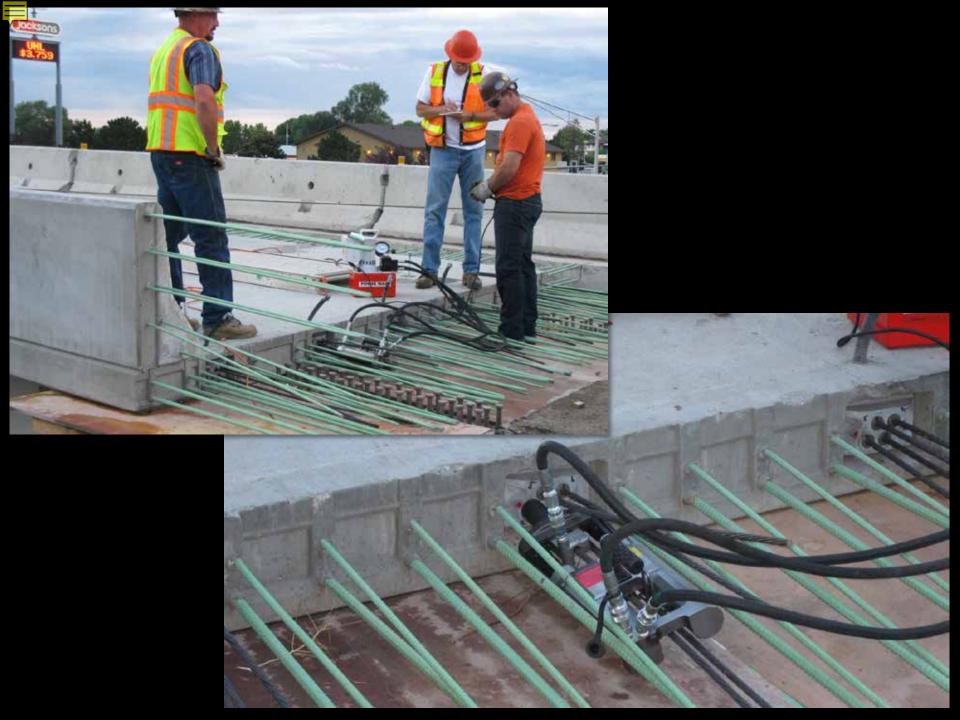

n River Bridges Camera 2 January 2, 2015 8:06 AM



Home

# Cost of Conventional vs. ABC

| <u>Project</u> | <u>Conventional</u> | <u>ABC</u> |
|----------------|---------------------|------------|
| E. Frk. Salmon | \$160/SF            | \$260/SF   |
| Salmon River   | \$220/SF            | \$330/SF   |

Bids for bridges were about 15% higher than the engineers estimates.

# Other Cost of Conventional vs. ABC

Item Cost factor ABC (Pre-cast) vs. Conventional

Wing Walls 3 times more

Pier Caps 1.5 to 3.5 times more

Pier Shafts 3 to 5 times more

## **Re-Decking of I-84 Bridges over UPRR and Northside Blvd.** Nampa, Idaho

84

Caldwell Ontario





































#### Shear Stud Blockou





#### **Concrete Rail Connection**

### P/T Duct Connection at Panel Joi





























# Idaho's First ABC Bridges (before we knew what ABC was)

• 1974 – Palouse River on SH-6

» Precast Abutments (pile caps)

- 1980 The Long Bridge near Sandpoint » Precast Pile Caps at all Piers
- 1995 Lightning Creek » Precast Deck Panels
- 1998 Dover Bridge over BNSF

» Precast Deck Panels











# **Recent PBES Projects**

- Blackcat Rd. over I-84, 2009
  - Precast Columns, Pier Caps, Girders
- Robinson Rd. over I-84, 2009
  Precast Columns Pier Caps, Girders
- Vista I.C. over I-84, 2010
  Precast Pier Caps, Girders
- Johnson Creek Bridge, 2012
  Precast Abutments, Wings, & Girders w/Deck

































## Ę

## **Projects Under Construction**

- Weiser River Bridge, US-95
  Precast Columns and Pier Caps
- Trestle Creek Bridge, SH-200
  Precast