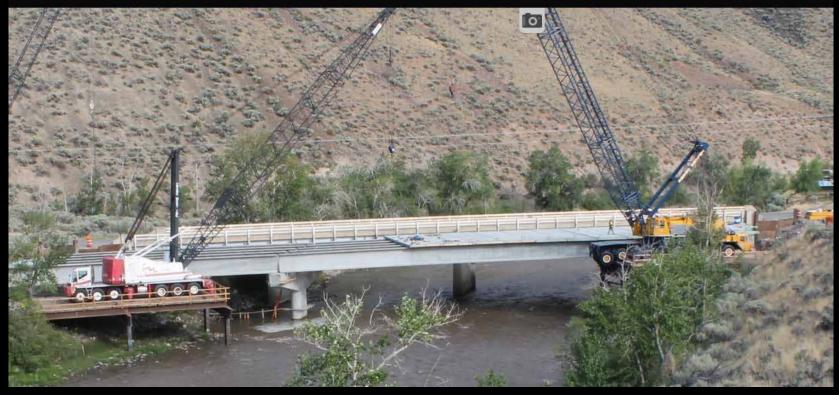

East Fork of Salmon River Bridges Camera 2 June 25, 2014 11:02 AM

East Fork of Salmon River Bridges Camera 1 July 10, 2014 10:02 AM

East Fork of Salmon River Bridges Camera 1 July 14, 2014 10:02 AM