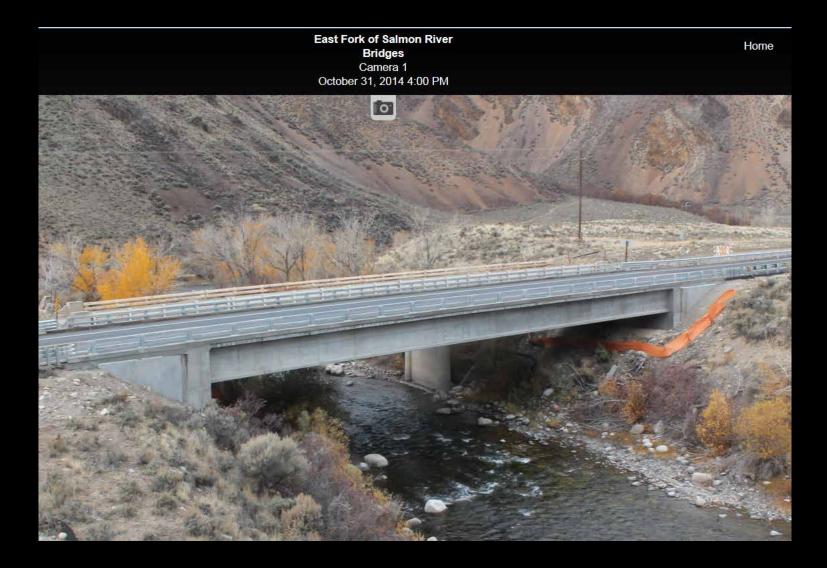

#### East Fork of Salmon River Bridges Camera 1 October 23, 2014 1:02 PM

Home

East Fork of Salmon River Bridges Camera 1 January 2, 2015 8:04 AM

Home Help Account Log Out

East Fork of Salmon River Bridges Camera 2 January 2, 2015 8:06 AM