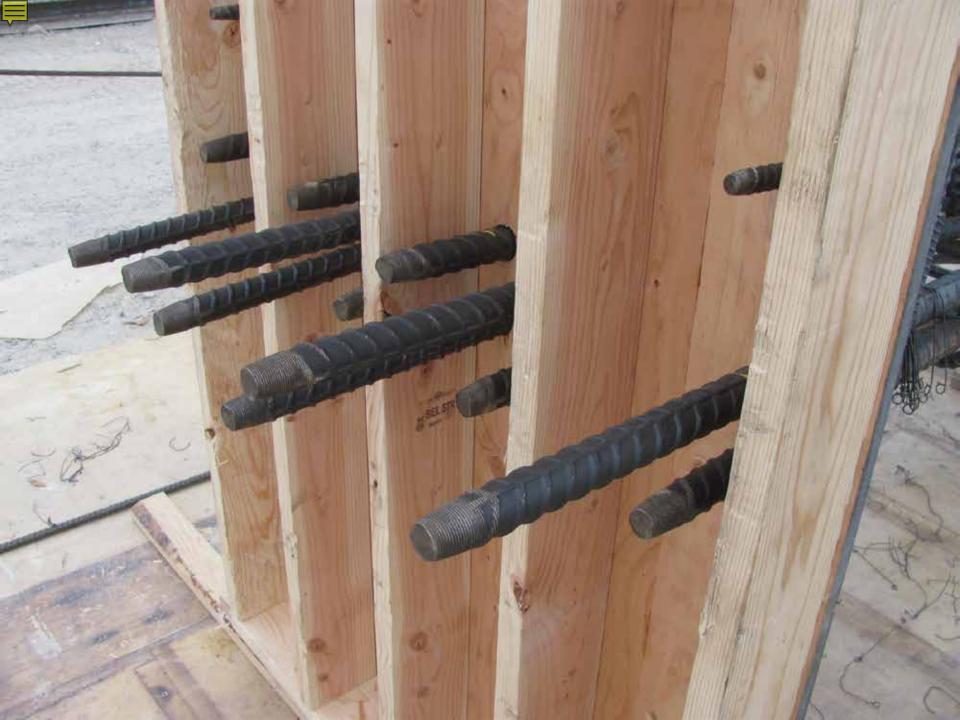

# **Recent PBES Projects**

- Blackcat Rd. over I-84, 2009
  - Precast Columns, Pier Caps, Girders
- Robinson Rd. over I-84, 2009
  Precast Columns Pier Caps, Girders
- Vista I.C. over I-84, 2010
  Precast Pier Caps, Girders
- Johnson Creek Bridge, 2012
  Precast Abutments, Wings, & Girders w/Deck

## **Projects Under Construction**

- Weiser River Bridge, US-95
  Precast Columns and Pier Caps
- Trestle Creek Bridge, SH-200
  Precast Abutments and Girders