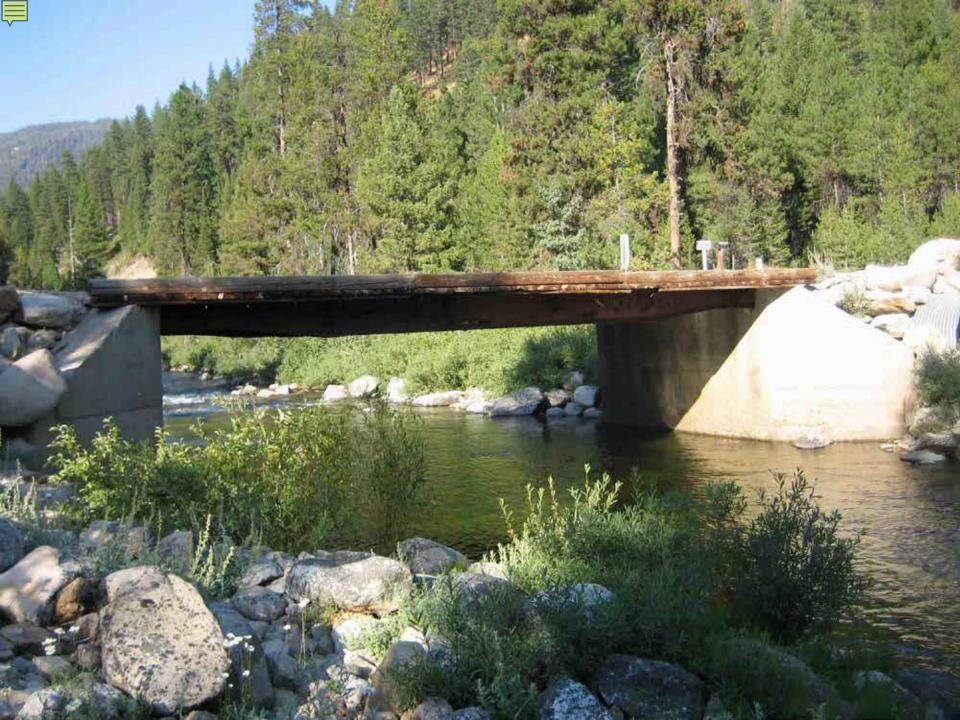

# Idaho's First ABC Bridges (before we knew what ABC was)

• 1974 – Palouse River on SH-6

» Precast Abutments (pile caps)

- 1980 The Long Bridge near Sandpoint » Precast Pile Caps at all Piers
- 1995 Lightning Creek » Precast Deck Panels
- 1998 Dover Bridge over BNSF

» Precast Deck Panels