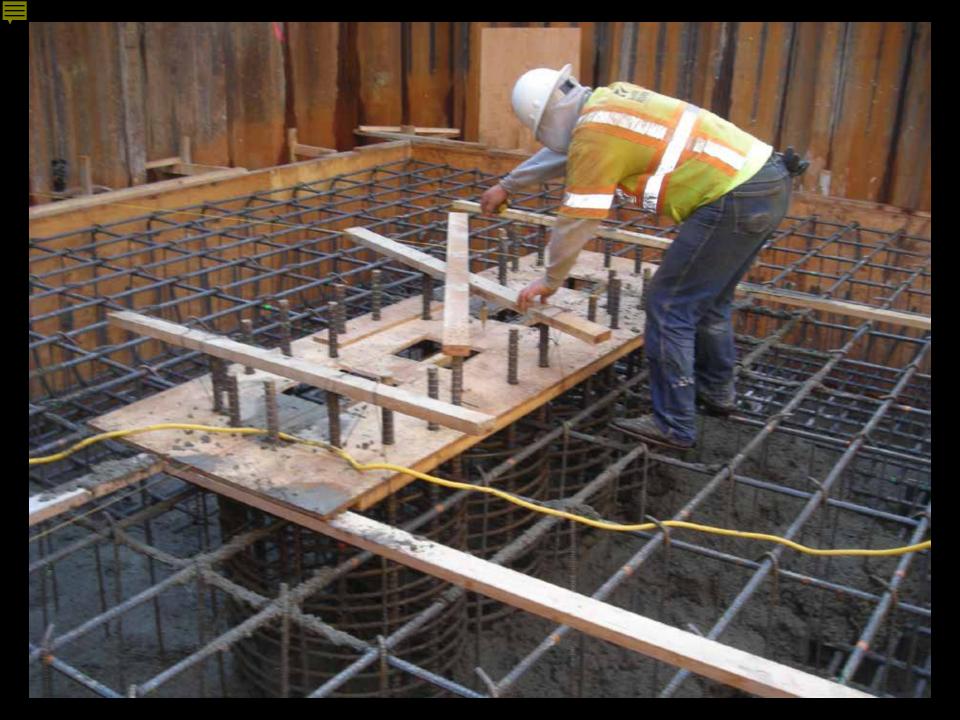

## Accelerated Bridge Construction and Innovative Design Elements

- Precast Abutments (pile caps)
- Precast Pier Columns
- Precast Wing Walls
- Precast Full Depth Deck Panels
- Pile Driving Templates
- Spray Applied Urethane Waterproofing Membrane