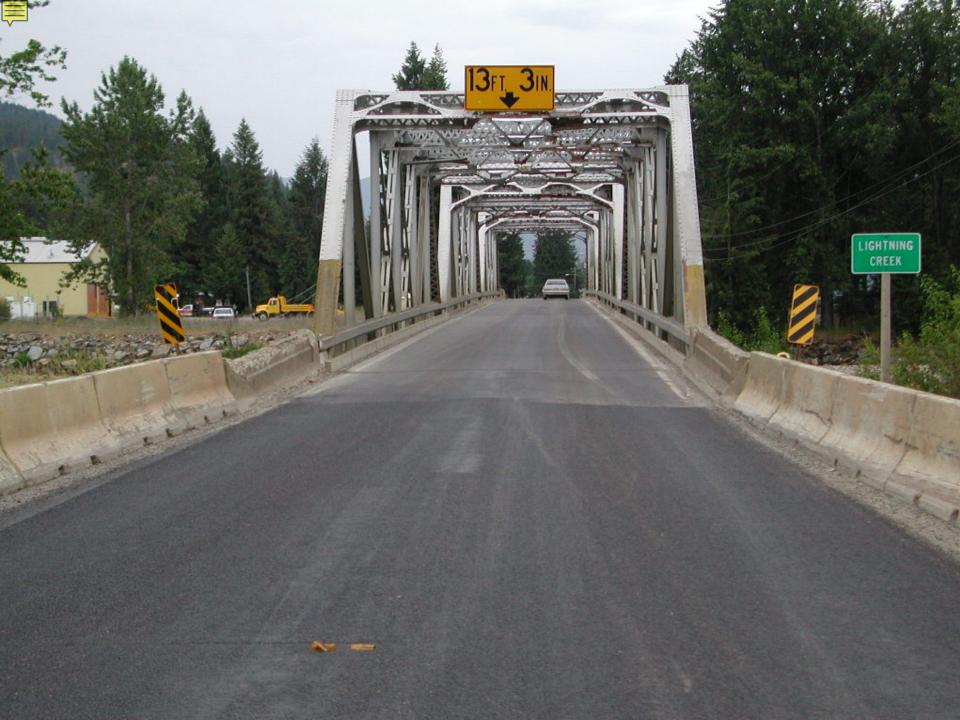

# Idaho's First ABC Bridges (before we knew what ABC was)

• 1974 – Palouse River on SH-6

» Precast Abutments (pile caps)

- 1980 The Long Bridge near Sandpoint » Precast Pile Caps at all Piers
- 1995 Lightning Creek » Precast Deck Panels
- 1998 Dover Bridge over BNSF