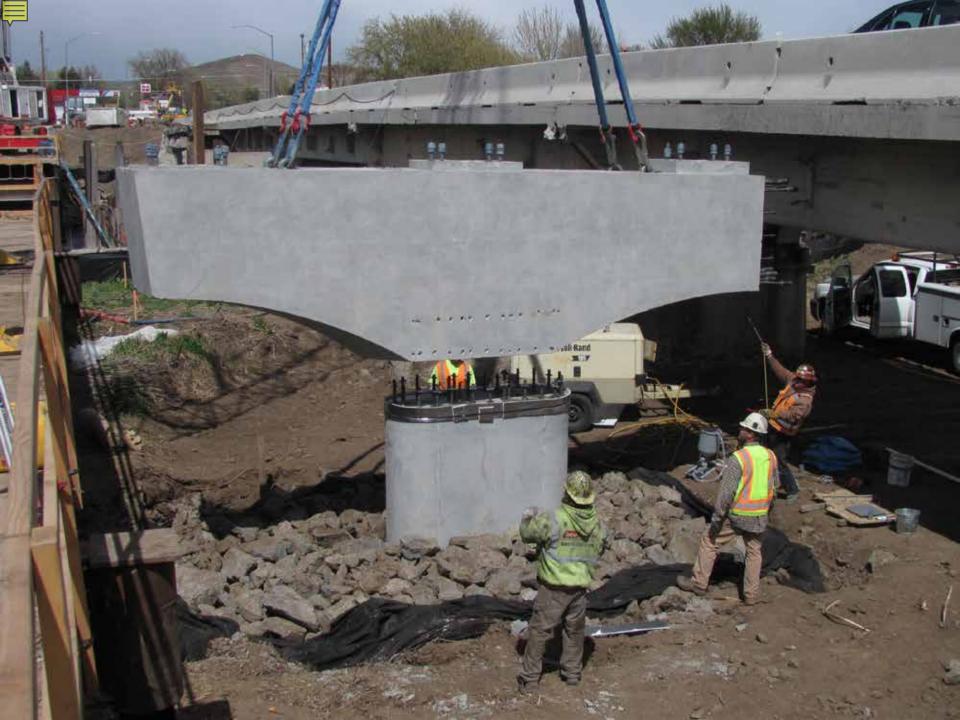

# **Recent PBES Projects**

- Blackcat Rd. over I-84, 2009
  - Precast Columns, Pier Caps, Girders
- Robinson Rd. over I-84, 2009
  Precast Columns Pier Caps, Girders
- Vista I.C. over I-84, 2010
  Precast Pier Caps, Girders
- Johnson Creek Bridge, 2012
  Precast Abutments, Wings, & Girders w/Deck

## **Projects Under Construction**

- Weiser River Bridge, US-95
  Precast Columns and Pier Caps
- Trestle Creek Bridge, SH-200
  Precast Abutments and Girders