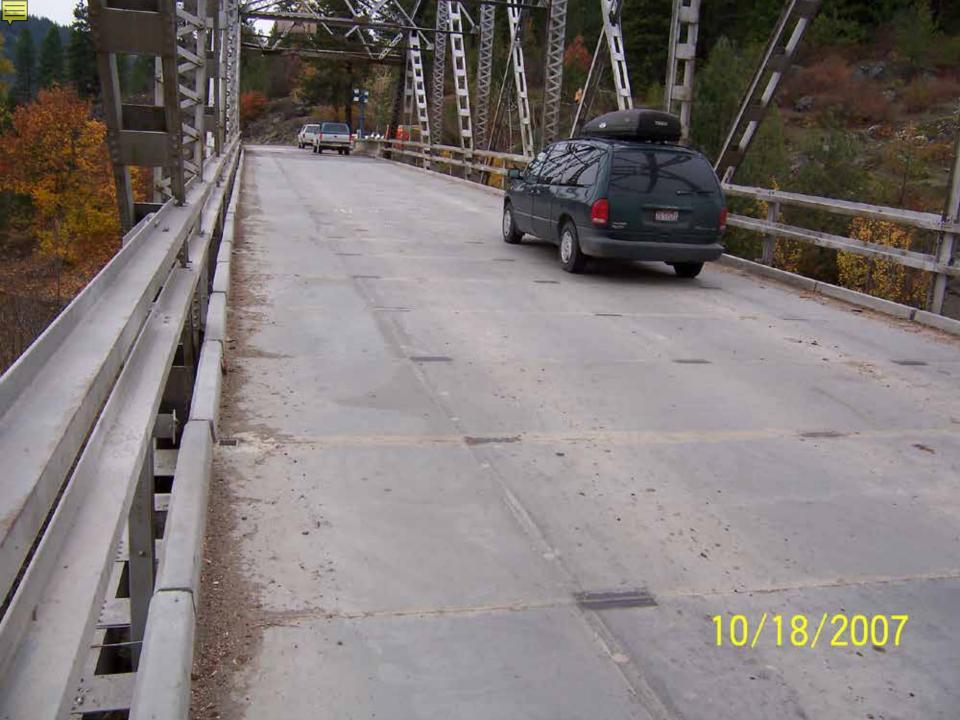

# Idaho's First ABC Bridges (before we knew what ABC was)

• 1974 – Palouse River on SH-6

» Precast Abutments (pile caps)

- 1980 The Long Bridge near Sandpoint » Precast Pile Caps at all Piers
- 1995 Lightning Creek » Precast Deck Panels
- 1998 Dover Bridge over BNSF

» Precast Deck Panels