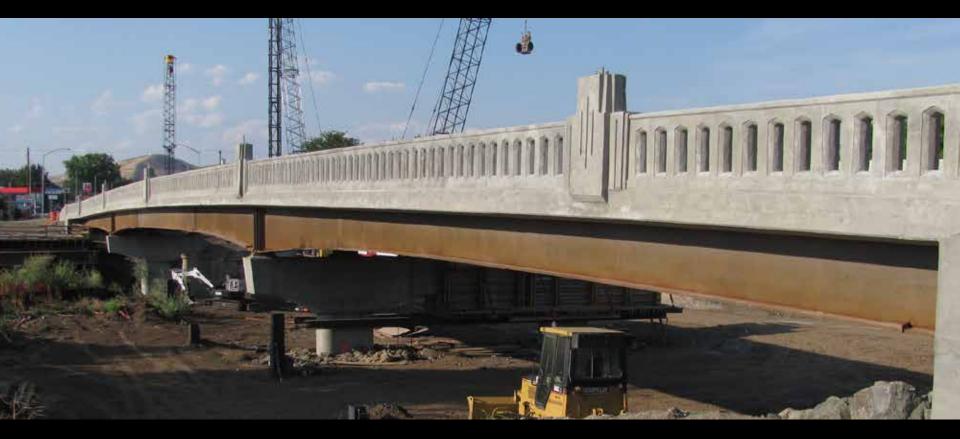

## **Re-Decking of I-84 Bridges over UPRR and Northside Blvd.** Nampa, Idaho

84

Caldwell Ontario