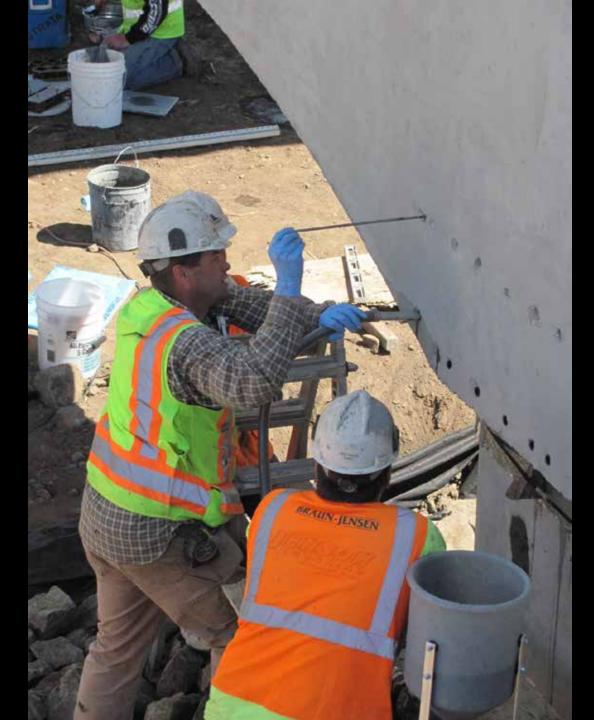

n SH-6

» Precast Abutments (pile caps)

- 1980 The Long Bridge near Sandpoint » Precast Pile Caps at all Piers
- 1995 Lightning Creek » Precast Deck Panels
- 1998 Dover Bridge over BNSF

» Precast Deck Panels











# **Recent PBES Projects**

- Blackcat Rd. over I-84, 2009
  - Precast Columns, Pier Caps, Girders
- Robinson Rd. over I-84, 2009
  Precast Columns Pier Caps, Girders
- Vista I.C. over I-84, 2010
  Precast Pier Caps, Girders
- Johnson Creek Bridge, 2012
  Precast Abutments, Wings, & Girders w/Deck

































## Ę

## **Projects Under Construction**

- Weiser River Bridge, US-95
  Precast Columns and Pier Caps
- Trestle Creek Bridge, SH-200
  Precast Abutments and Girders





















































































































## 07/22/2013 11:24

07/23/2013 09:59













08/09/2013 07:39

## 08/29/2013 11:27

Kanapa ......

PENK

## Cost of Cast-In-Place vs. Precast

| $\frown$ | D |
|----------|---|
|          |   |

| <u>Project</u> | <u>(includes rebar)</u> | Precast Items          |
|----------------|-------------------------|------------------------|
| Weiser Rv.     | \$735/yd <sup>3</sup>   | \$2400/yd <sup>3</sup> |
| Johnson Cr.    | \$1300/yd <sup>3</sup>  | \$1300/yd <sup>3</sup> |
| Trestle Cr.    | \$650/yd <sup>3</sup>   | \$1500/yd <sup>3</sup> |
| Swan Cr.       | \$1300/yd <sup>3</sup>  | \$1500/yd <sup>3</sup> |