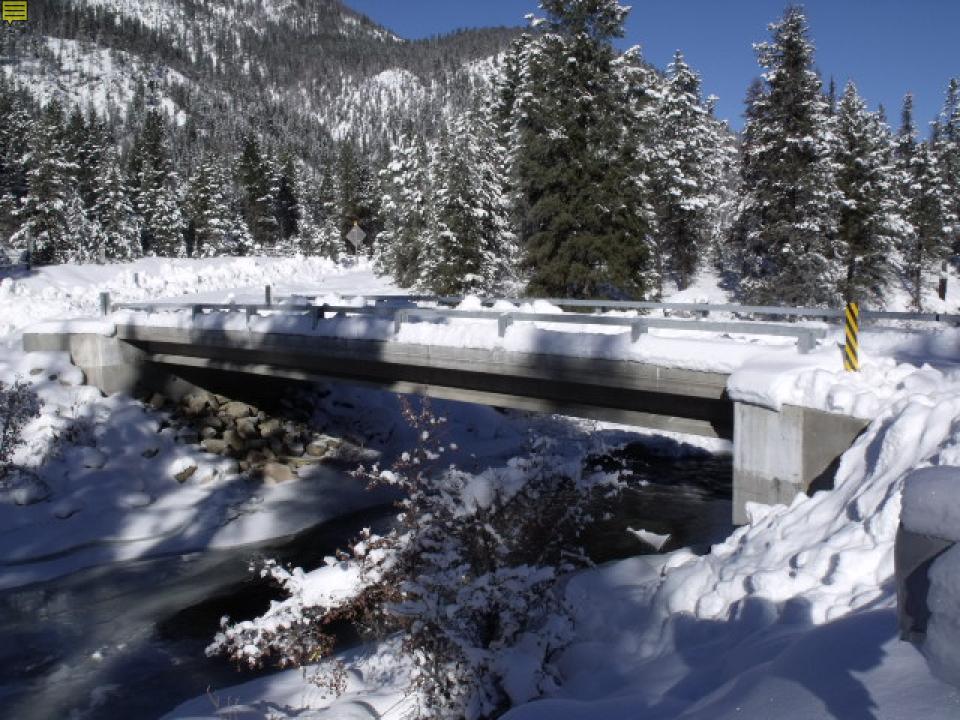

# Idaho's First ABC Bridges (before we knew what ABC was)

• 1974 – Palouse River on SH-6

» Precast Abutments (pile caps)

- 1980 The Long Bridge near Sandpoint » Precast Pile Caps at all Piers
- 1995 Lightning Creek » Precast Deck Panels
- 1998 Dover Bridge over BNSF

» Precast Deck Panels