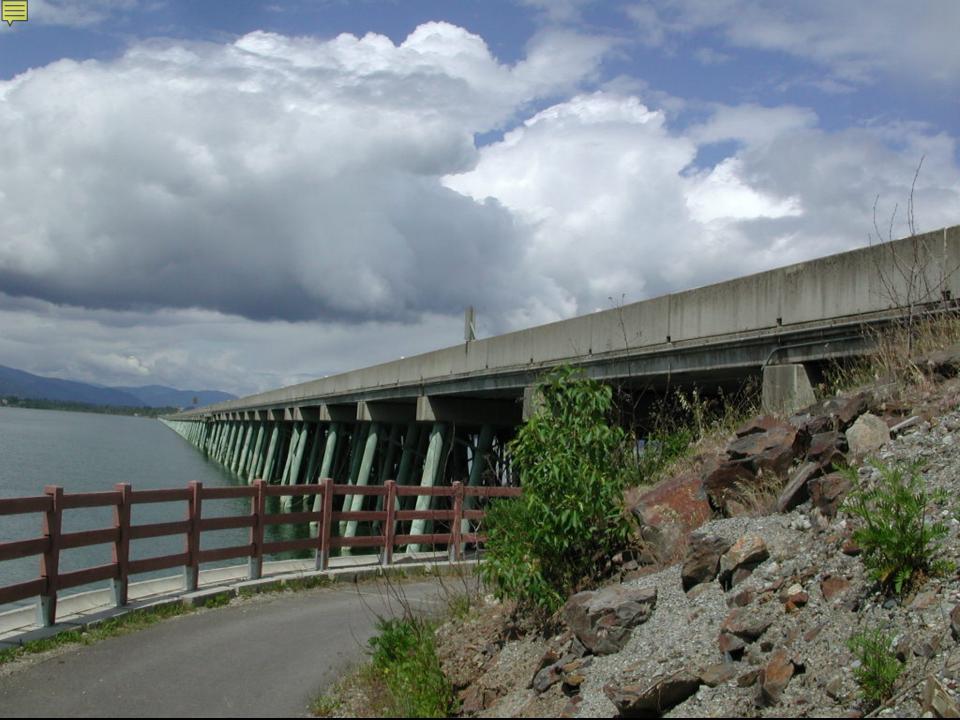

# Idaho's First ABC Bridges (before we knew what ABC was)

• 1974 – Palouse River on SH-6

» Precast Abutments (pile caps)

- 1980 The Long Bridge near Sandpoint » Precast Pile Caps at all Piers
- 1995 Lightning Creek » Precast Deck Panels
- 1998 Dover Bridge over BNSF