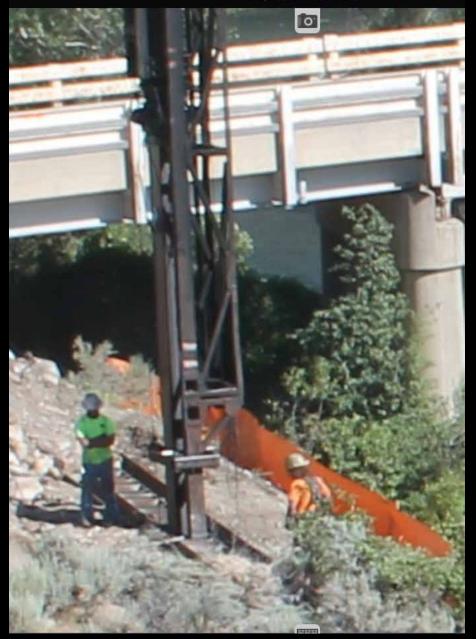

## Accelerated Bridge Construction and Innovative Design Elements

- Precast Abutments (pile caps)
- Precast Pier Columns
- Precast Wing Walls
- Precast Full Depth Deck Panels
- Pile Driving Templates
- Spray Applied Urethane Waterproofing Membrane