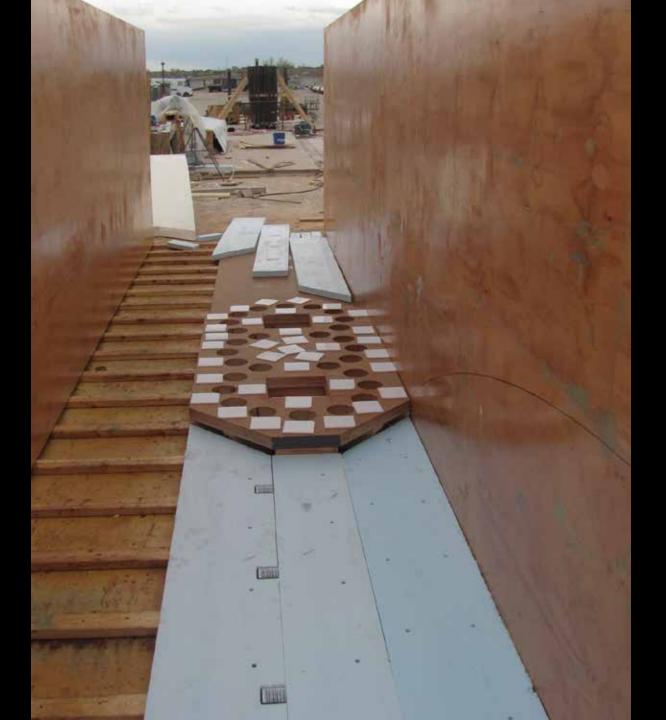

• 1974 – Palouse River on SH-6

» Precast Abutments (pile caps)

- 1980 The Long Bridge near Sandpoint » Precast Pile Caps at all Piers
- 1995 Lightning Creek » Precast Deck Panels
- 1998 Dover Bridge over BNSF

» Precast Deck Panels











# **Recent PBES Projects**

- Blackcat Rd. over I-84, 2009
  - Precast Columns, Pier Caps, Girders
- Robinson Rd. over I-84, 2009
  Precast Columns Pier Caps, Girders
- Vista I.C. over I-84, 2010
  Precast Pier Caps, Girders
- Johnson Creek Bridge, 2012
  Precast Abutments, Wings, & Girders w/Deck

































## Ę

## **Projects Under Construction**

- Weiser River Bridge, US-95
  Precast Columns and Pier Caps
- Trestle Creek Bridge, SH-200
  Precast Abutments and Girders





















































































































## 07/22/2013 11:24

07/23/2013 09:59













08/09/2013 07:39

## 08/29/2013 11:27

Kanapa ......

PENK

## Cost of Cast-In-Place vs. Precast

| $\frown$ | D |
|----------|---|
|          |   |

| <u>Project</u> | <u>(includes rebar)</u> | Precast Items          |
|----------------|-------------------------|------------------------|
| Weiser Rv.     | \$735/yd <sup>3</sup>   | \$2400/yd <sup>3</sup> |
| Johnson Cr.    | \$1300/yd <sup>3</sup>  | \$1300/yd <sup>3</sup> |
| Trestle Cr.    | \$650/yd <sup>3</sup>   | \$1500/yd <sup>3</sup> |
| Swan Cr.       | \$1300/yd <sup>3</sup>  | \$1500/yd <sup>3</sup> |