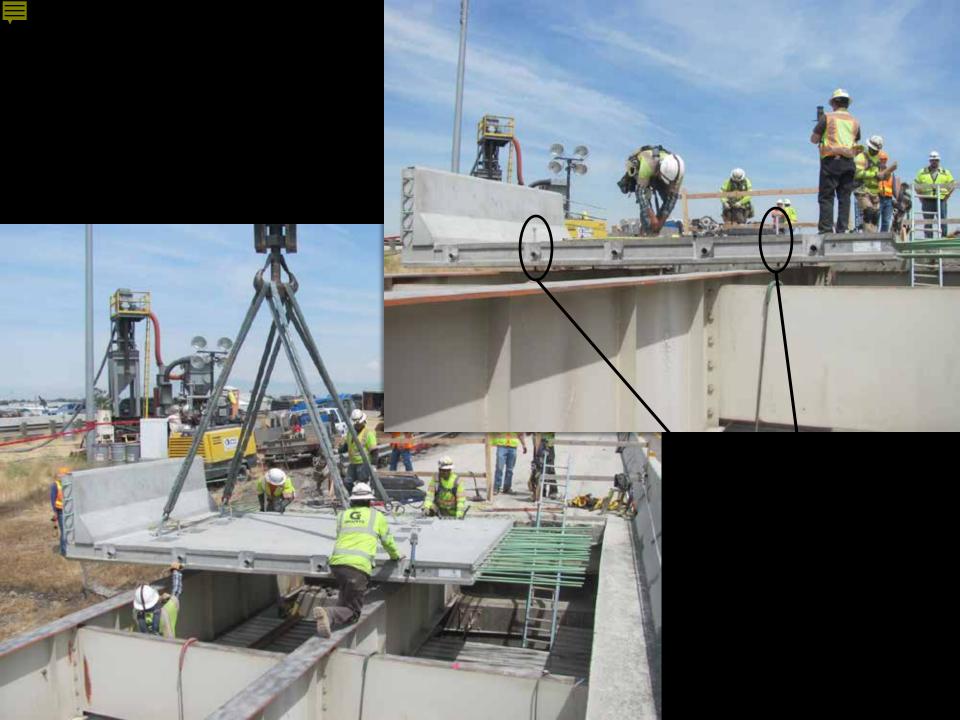

#### Shear Stud Blockou

#### **Concrete Rail Connection**

### P/T Duct Connection at Panel Joi