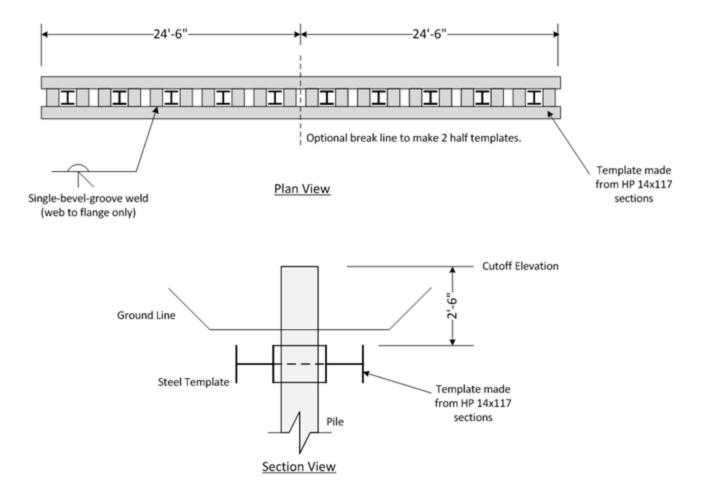

## Accelerated Bridge Construction and Innovative Design Elements

- Precast Abutments (pile caps)
- Precast Pier Columns
- Precast Wing Walls
- Precast Full Depth Deck Panels
- Pile Driving Templates
- Spray Applied Urethane Waterproofing Membrane