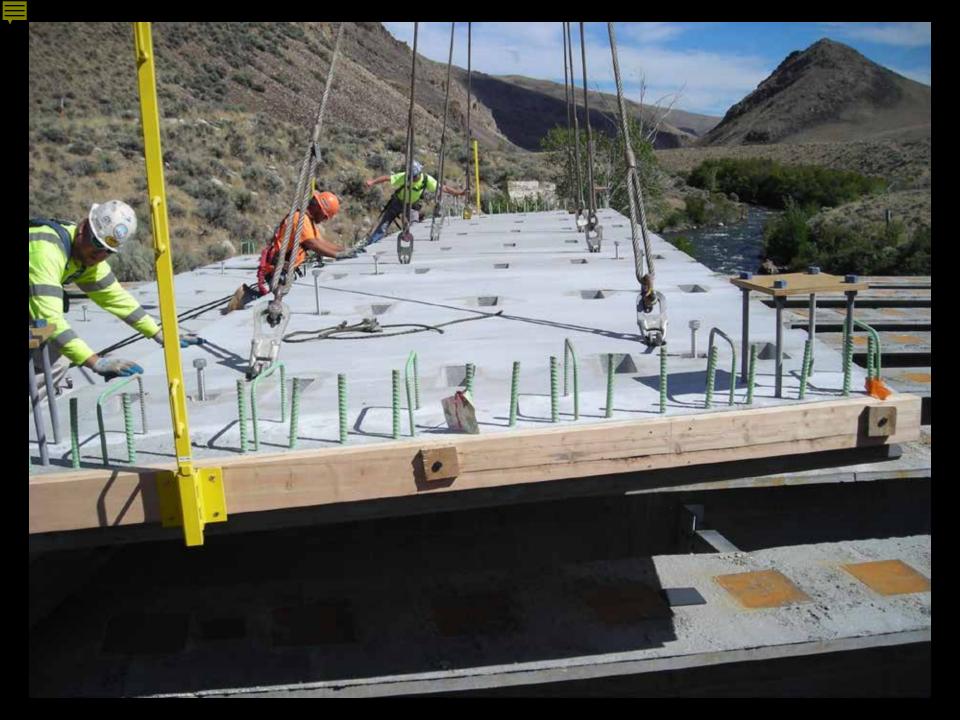

## Accelerated Bridge Construction and Innovative Design Elements

- Precast Abutments (pile caps)
- Precast Pier Columns
- Precast Wing Walls
- Precast Full Depth Deck Panels
- Pile Driving Templates
- Spray Applied Urethane Waterproofing Membrane