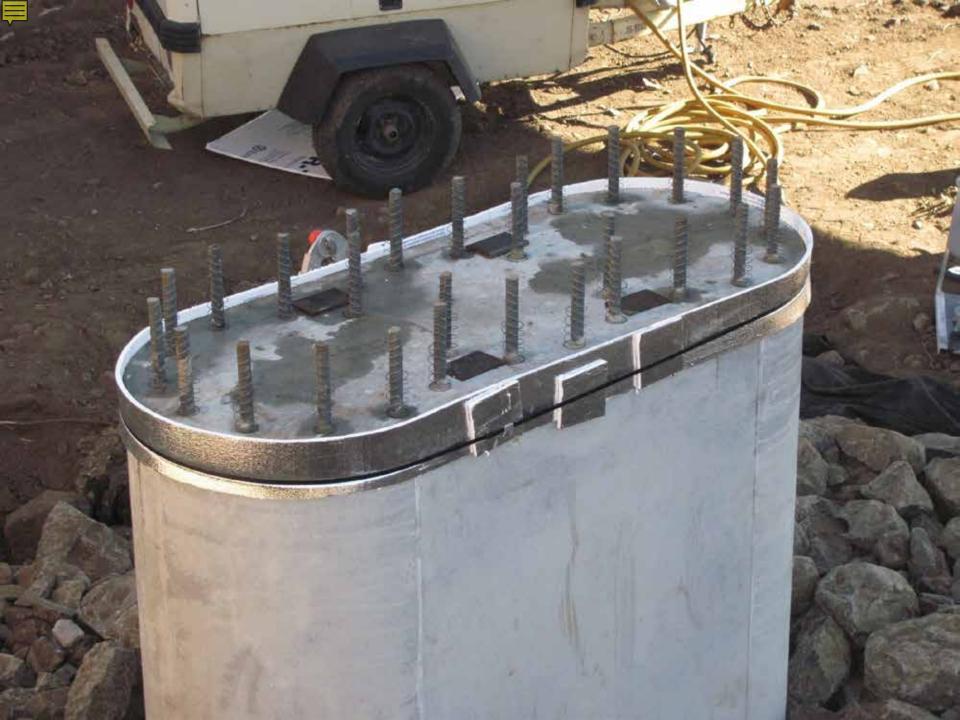

# **Recent PBES Projects**

- Blackcat Rd. over I-84, 2009
  - Precast Columns, Pier Caps, Girders
- Robinson Rd. over I-84, 2009
  Precast Columns Pier Caps, Girders
- Vista I.C. over I-84, 2010
  Precast Pier Caps, Girders
- Johnson Creek Bridge, 2012
  Precast Abutments, Wings, & Girders w/Deck

## **Projects Under Construction**

- Weiser River Bridge, US-95
  Precast Columns and Pier Caps
- Trestle Creek Bridge, SH-200
  Precast Abutments and Girders