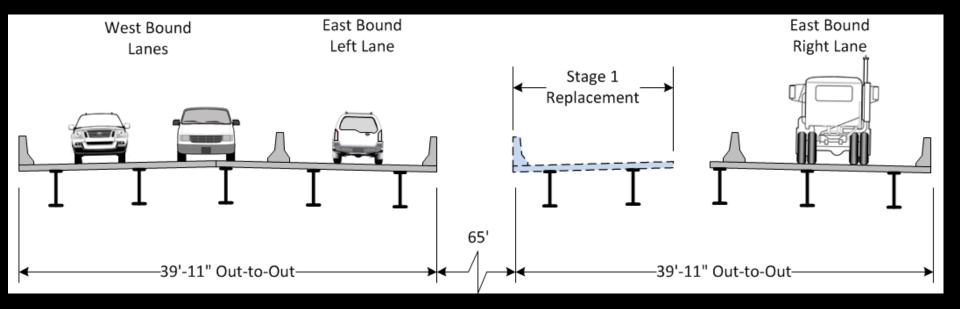

## **Re-Decking of I-84 Bridges over UPRR and Northside Blvd.** Nampa, Idaho

84

Caldwell Ontario