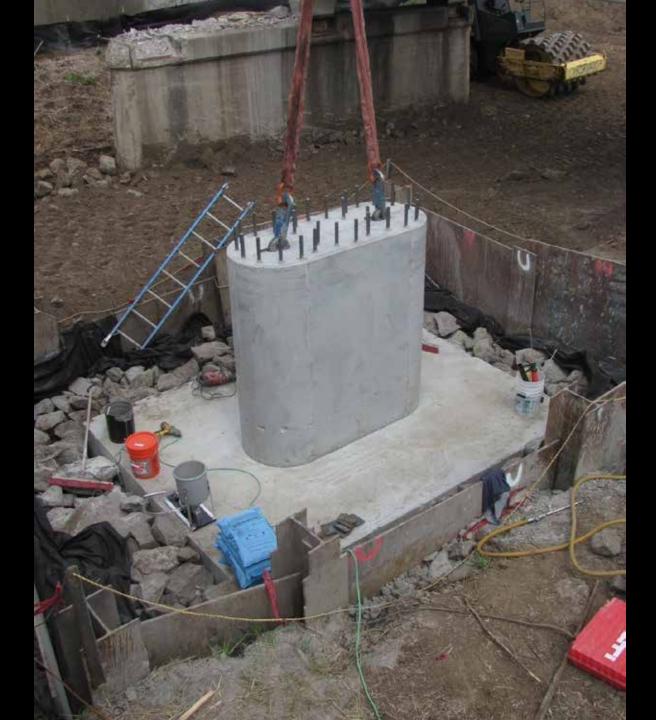

# **Recent PBES Projects**

- Blackcat Rd. over I-84, 2009
  - Precast Columns, Pier Caps, Girders
- Robinson Rd. over I-84, 2009
  Precast Columns Pier Caps, Girders
- Vista I.C. over I-84, 2010
  Precast Pier Caps, Girders
- Johnson Creek Bridge, 2012
  Precast Abutments, Wings, & Girders w/Deck

## **Projects Under Construction**

- Weiser River Bridge, US-95
  Precast Columns and Pier Caps
- Trestle Creek Bridge, SH-200
  Precast Abutments and Girders