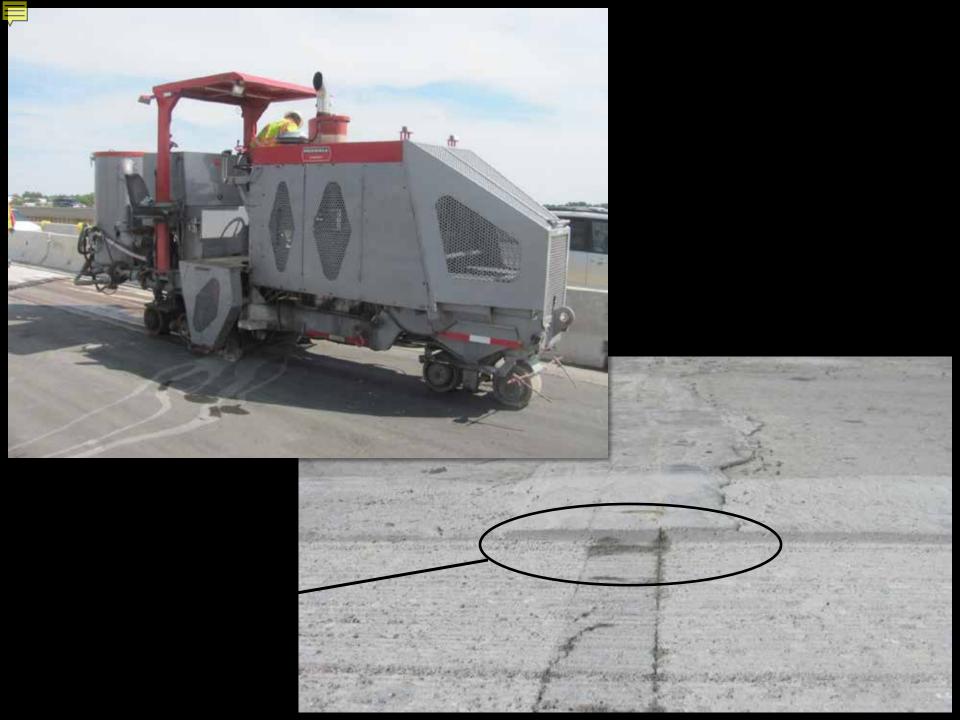

## **Re-Decking of I-84 Bridges over UPRR and Northside Blvd.** Nampa, Idaho

84

Caldwell Ontario

### P/T Duct Connection at Panel Joi