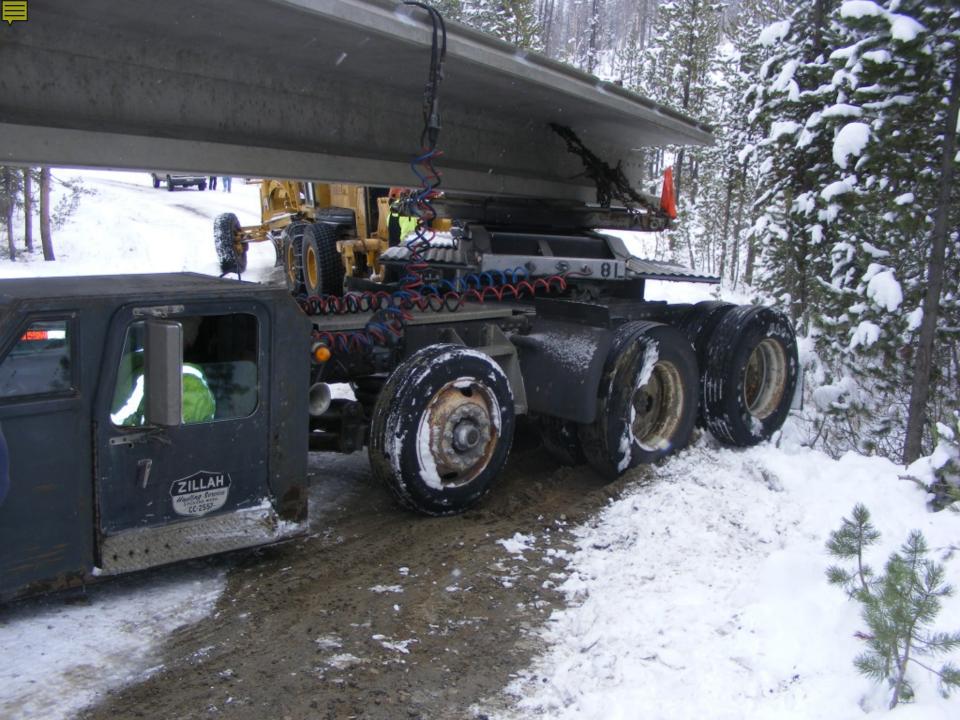

## PRECAST ABUTMENT IN PLACE

East Fork of Salmon River Bridges Camera 1 July 21, 2014 8:02 AM

Home Help

Home

East Fork of Salmon River Bridges Camera 1 July 23, 2014 4:02 PM

Home

East Fork of Salmon River Bridges Camera 2 August 1, 2014 9:04 AM