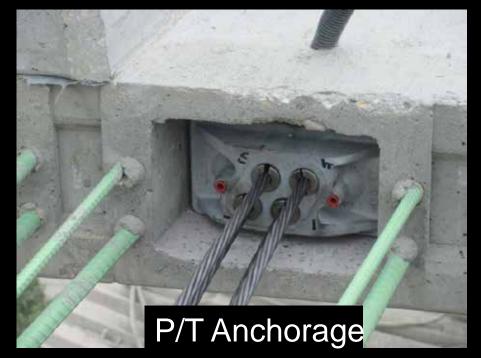

Salmon River Bridges Camera 2 January 2, 2015 8:06 AM



Home

# Cost of Conventional vs. ABC

| <u>Project</u> | <u>Conventional</u> | <u>ABC</u> |
|----------------|---------------------|------------|
| E. Frk. Salmon | \$160/SF            | \$260/SF   |
| Salmon River   | \$220/SF            | \$330/SF   |

Bids for bridges were about 15% higher than the engineers estimates.

# Other Cost of Conventional vs. ABC

Item Cost factor ABC (Pre-cast) vs. Conventional

Wing Walls 3 times more

Pier Caps 1.5 to 3.5 times more

Pier Shafts 3 to 5 times more

## **Re-Decking of I-84 Bridges over UPRR and Northside Blvd.** Nampa, Idaho

84

Caldwell Ontario





































#### Shear Stud Blockou





#### **Concrete Rail Connection**

### P/T Duct Connection at Panel Joi





























# Idaho's First ABC Bridges (before we knew what ABC was)

• 1974 – Palouse River on SH-6

» Precast Abutments (pile caps)

- 1980 The Long Bridge near Sandpoint » Precast Pile Caps at all Piers
- 1995 Lightning Creek » Precast Deck Panels
- 1998 Dover Bridge over BNSF

» Precast Deck Panels











# **Recent PBES Projects**

- Blackcat Rd. over I-84, 2009
  - Precast Columns, Pier Caps, Girders
- Robinson Rd. over I-84, 2009
  Precast Columns Pier Caps, Girders
- Vista I.C. over I-84, 2010
  Precast Pier Caps, Girders
- Johnson Creek Bridge, 2012
  Precast Abutments, Wings, & Girders w/Deck

































## Ę

## **Projects Under Construction**

- Weiser River Bridge, US-95
  Precast Columns and Pier Caps
- Trestle Creek Bridge, SH-200
  Pr