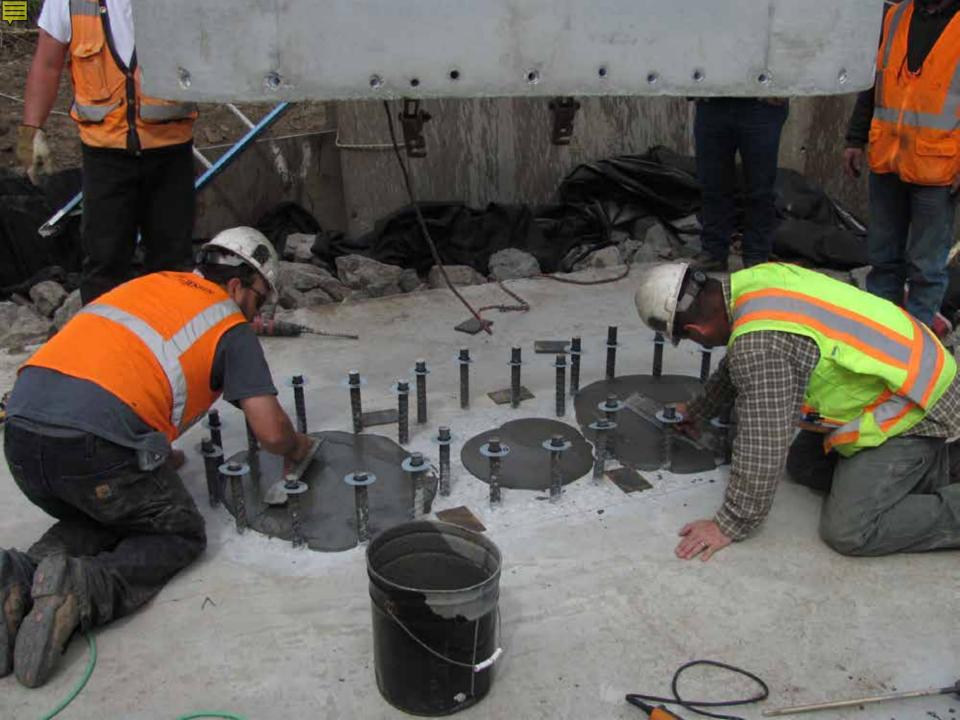

# **Recent PBES Projects**

- Blackcat Rd. over I-84, 2009
  - Precast Columns, Pier Caps, Girders
- Robinson Rd. over I-84, 2009
  Precast Columns Pier Caps, Girders
- Vista I.C. over I-84, 2010
  Precast Pier Caps, Girders
- Johnson Creek Bridge, 2012
  Precast Abutments, Wings, & Girders w/Deck

## **Projects Under Construction**

- Weiser River Bridge, US-95
  Precast Columns and Pier Caps
- Trestle Creek Bridge, SH-200
  Precast Abutments and Girders