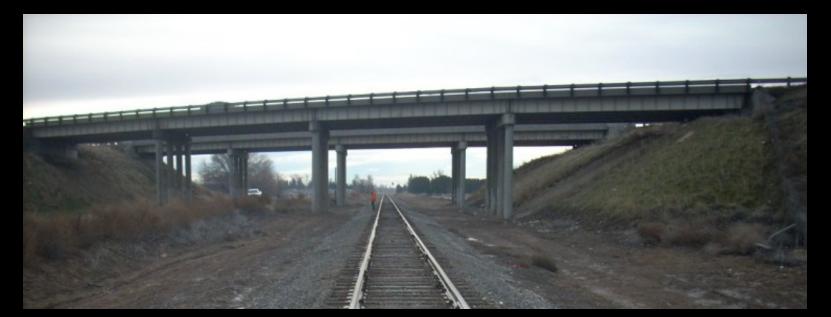

## **Re-Decking of I-84 Bridges over UPRR and Northside Blvd.** Nampa, Idaho

84

Caldwell Ontario