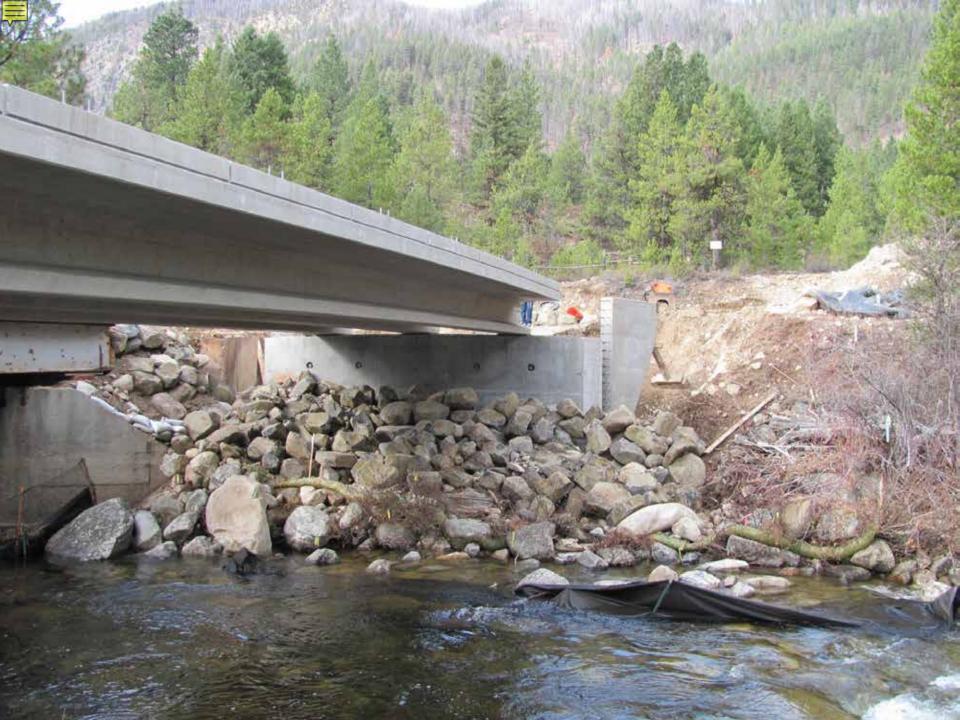

## Accelerated Bridge Construction and Innovative Design Elements

- Precast Abutments (pile caps)
- Precast Pier Columns
- Precast Wing Walls
- Precast Full Depth Deck Panels
- Pile Driving Templates
- Spray Applied Urethane Waterproofing Membrane