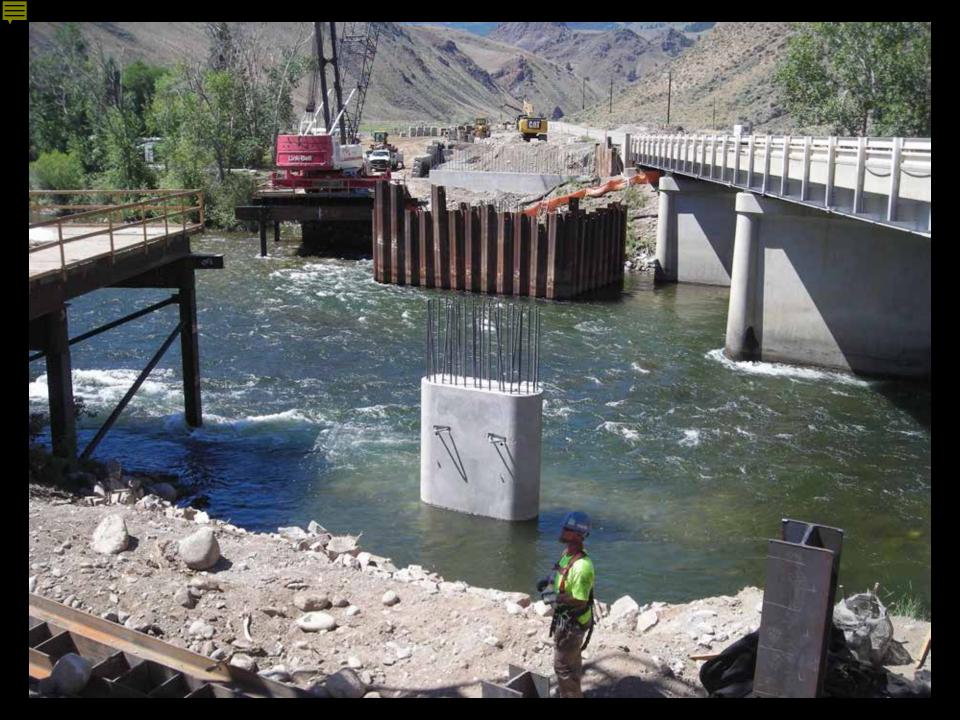

## PRECAST ABUTMENT IN PLACE

East Fork of Salmon River Bridges Camera 1 July 21, 2014 8:02 AM

Home Help

Home

East Fork of Salmon River Bridges Camera 1 July 23, 2014 4:02 PM

Home

East Fork of Salmon River Bridges Camera 2 August 1, 2014 9:04 AM

East Fork of Salmon River Bridges Camera 1 August 18, 2014 12:03 PM

Home Help Account Log Ou

East Fork of Salmon River Bridges Camera 1 October 22, 2014 12:02 PM

Home