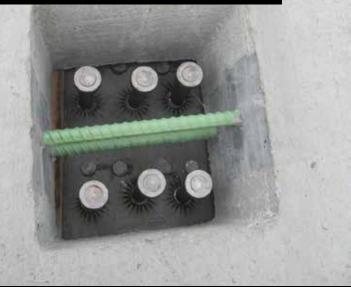

s Camera 1 January 2, 2015 8:04 AM

Home Help Account Log Out





East Fork of Salmon River Bridges Camera 2 January 2, 2015 8:06 AM



Home

# Cost of Conventional vs. ABC

| <u>Project</u> | <u>Conventional</u> | <u>ABC</u> |
|----------------|---------------------|------------|
| E. Frk. Salmon | \$160/SF            | \$260/SF   |
| Salmon River   | \$220/SF            | \$330/SF   |

Bids for bridges were about 15% higher than the engineers estimates.

# Other Cost of Conventional vs. ABC

Item Cost factor ABC (Pre-cast) vs. Conventional

Wing Walls 3 times more

Pier Caps 1.5 to 3.5 times more

Pier Shafts 3 to 5 times more

## **Re-Decking of I-84 Bridges over UPRR and Northside Blvd.** Nampa, Idaho

84

Caldwell Ontario





































#### Shear Stud Blockou





#### **Concrete Rail Connection**

### P/T Duct Connection at Panel Joi





























# Idaho's First ABC Bridges (before we knew what ABC was)

• 1974 – Palouse River on SH-6

» Precast Abutments (pile caps)

- 1980 The Long Bridge near Sandpoint » Precast Pile Caps at all Piers
- 1995 Lightning Creek » Precast Deck Panels
- 1998 Dover Bridge over BNSF

» Precast Deck Panels











# **Recent PBES Projects**

- Blackcat Rd. over I-84, 2009
  - Precast Columns, Pier Caps, Girders
- Robinson Rd. over I-84, 2009
  Precast Columns Pier Caps, Girders
- Vista I.C. over I-84, 2010
  Precast Pier Caps, Girders
- Johnson Creek Bridge, 2012
  Precast Abutments, Wings, & Girders w/Deck

































## Ę

## **Projects Under Construction**

- Weiser River Br