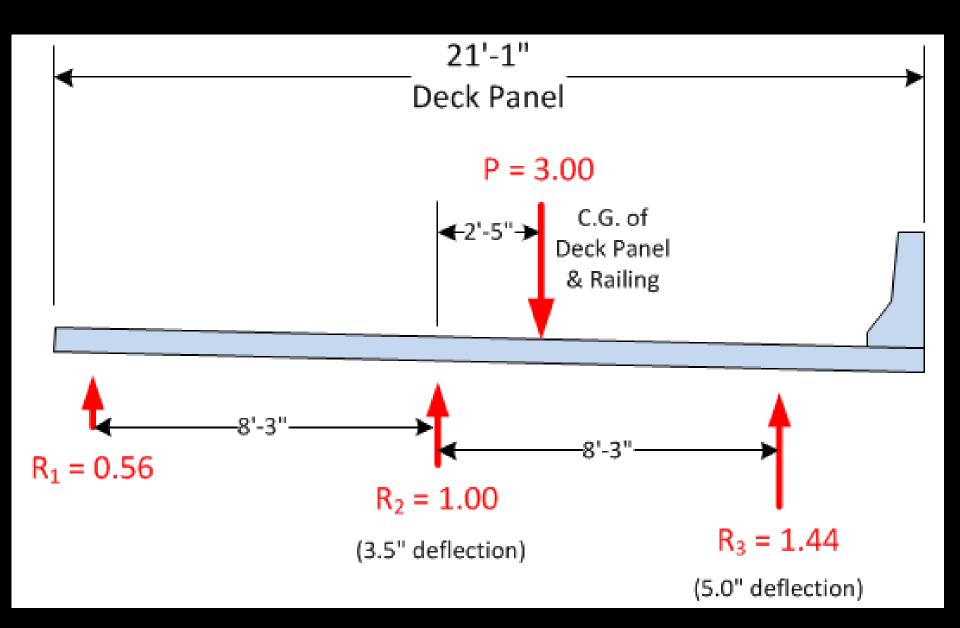

## Cost of Cast-In-Place vs. Precast

| $\frown$ | D |
|----------|---|
|          |   |

| <u>Project</u> | <u>(includes rebar)</u> | Precast Items          |
|----------------|-------------------------|------------------------|
| Weiser Rv.     | \$735/yd <sup>3</sup>   | \$2400/yd <sup>3</sup> |
| Johnson Cr.    | \$1300/yd <sup>3</sup>  | \$1300/yd <sup>3</sup> |
| Trestle Cr.    | \$650/yd <sup>3</sup>   | \$1500/yd <sup>3</sup> |
| Swan Cr.       | \$1300/yd <sup>3</sup>  | \$1500/yd <sup>3</sup> |