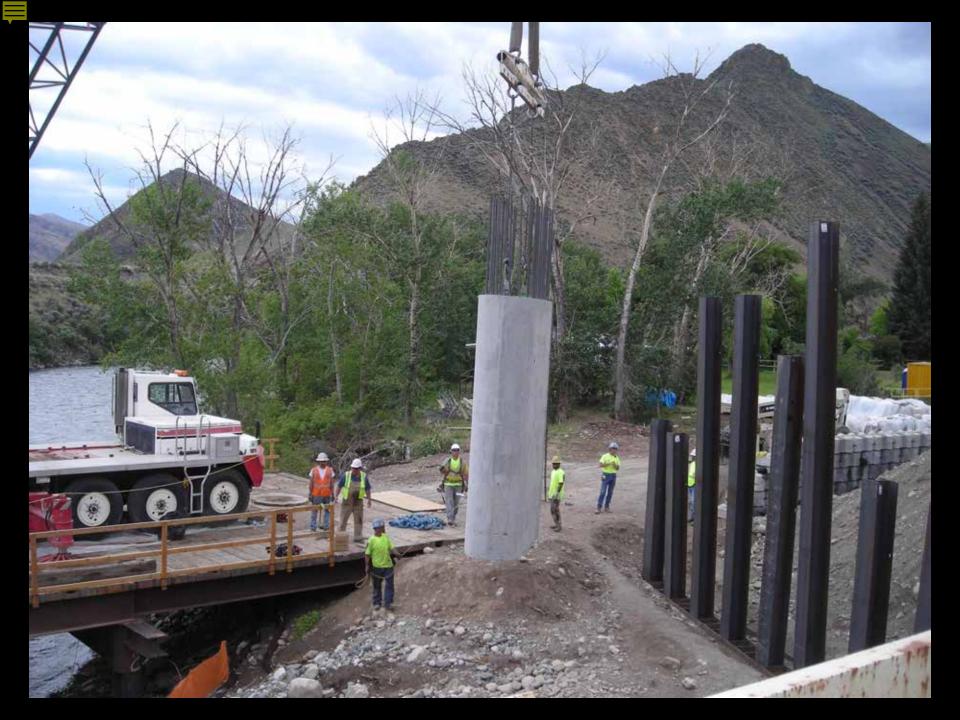

## Accelerated Bridge Construction and Innovative Design Elements

- Precast Abutments (pile caps)
- Precast Pier Columns
- Precast Wing Walls
- Precast Full Depth Deck Panels
- Pile Driving Templates
- Spray Applied Urethane Waterproofing Membrane