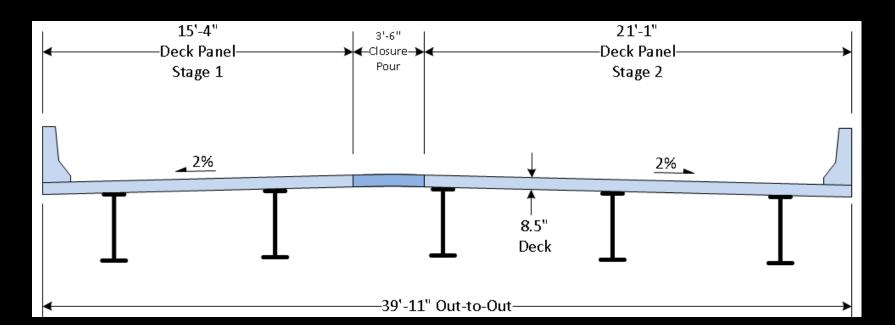

## **Re-Decking of I-84 Bridges over UPRR and Northside Blvd.** Nampa, Idaho

84

Caldwell Ontario

#### Shear Stud Blockou

#### **Concrete Rail Connection**

### P/T Duct Connection at Panel Joi