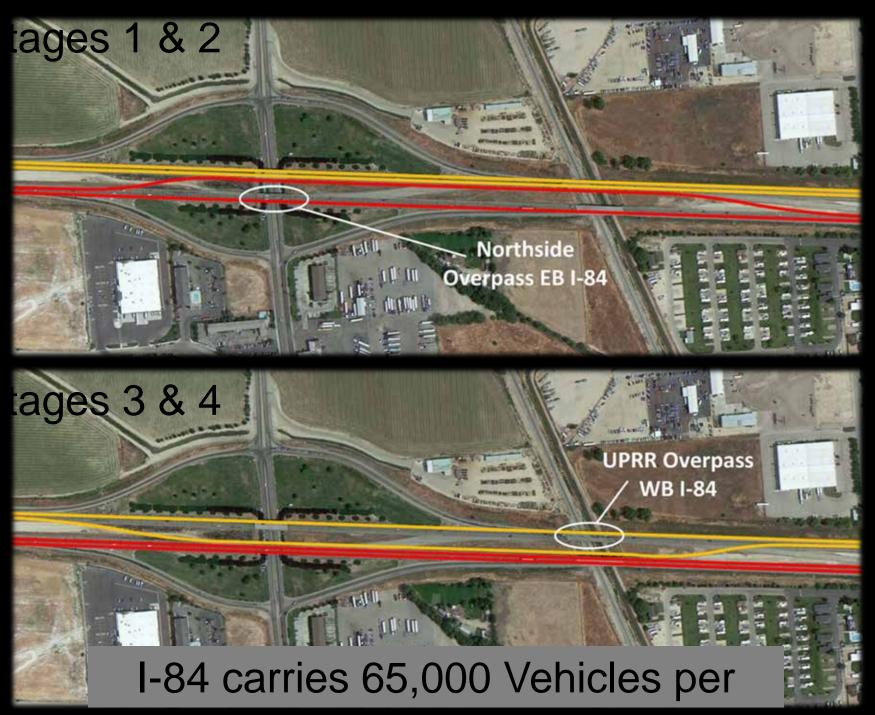

## **Re-Decking of I-84 Bridges over UPRR and Northside Blvd.** Nampa, Idaho

84

Caldwell Ontario