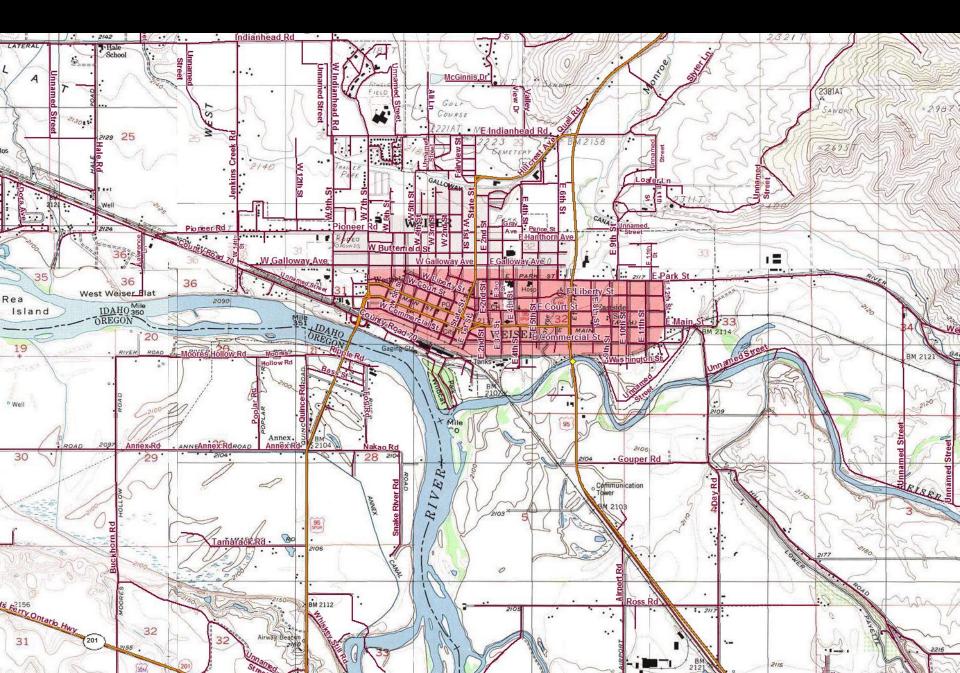

## **Projects Under Construction**

- Weiser River Bridge, US-95
  Precast Columns and Pier Caps
- Trestle Creek Bridge, SH-200
  Precast Abutments and Girders