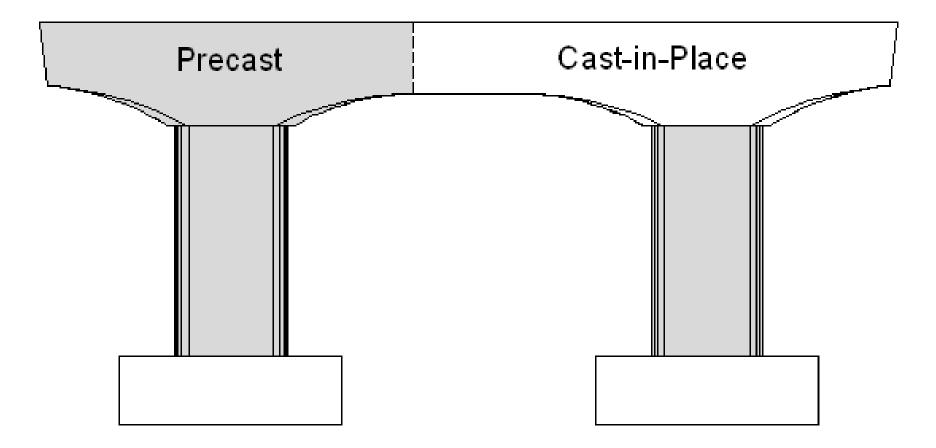

## Accelerated Bridge Construction and Innovative Design Elements

- Precast Abutments (pile caps)
- Precast Pier Columns
- Precast Wing Walls
- Precast Full Depth Deck Panels
- Pile Driving Templates
- Spray Applied Urethane Waterproofing Membrane

# Idaho's First ABC Bridges (before we knew what ABC was)

• 1974 – Palouse River on SH-6

» Precast Abutments (pile caps)

- 1980 The Long Bridge near Sandpoint » Precast Pile Caps at all Piers
- 1995 Lightning Creek » Precast Deck Panels
- 1998 Dover Bridge over BNSF

# **Recent PBES Projects**

- Blackcat Rd. over I-84, 2009
  - Precast Columns, Pier Caps, Girders
- Robinson Rd. over I-84, 2009
  Precast Columns Pier Caps, Girders
- Vista I.C. over I-84, 2010
  Precast Pier Caps, Girders
- Johnson Creek Bridge, 2012
  Precast Abutments, Wings, & Girders w/Deck

## **Projects Under Construction**

- Weiser River Bridge, US-95
  Precast Columns and Pier Caps
- Trestle Creek Bridge, SH-200
  Precast Abutments and Girders