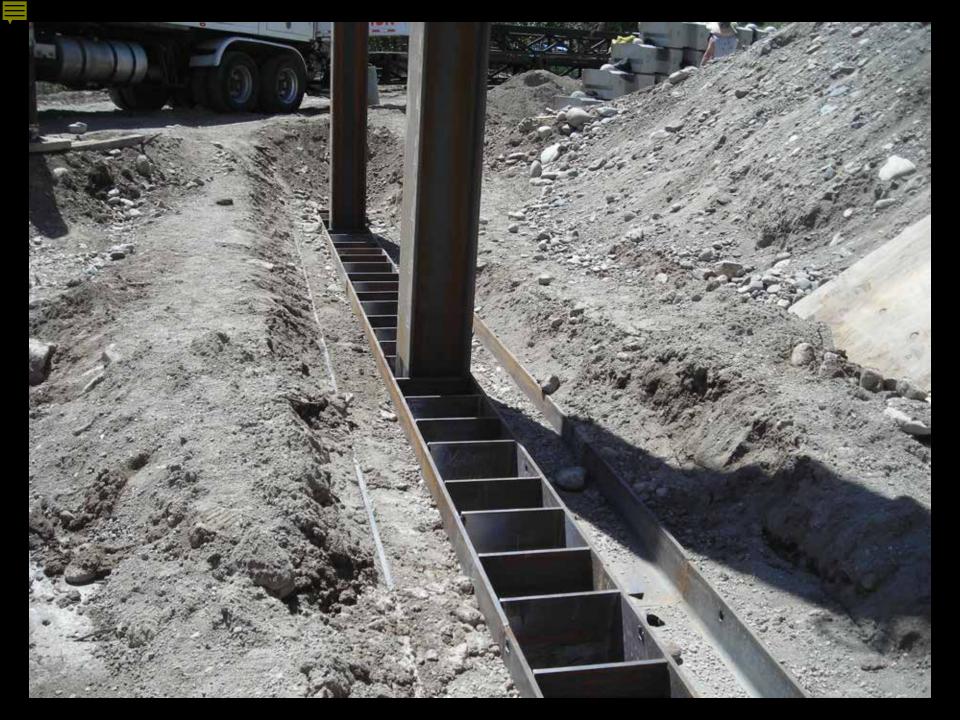

## Accelerated Bridge Construction and Innovative Design Elements

- Precast Abutments (pile caps)
- Precast Pier Columns
- Precast Wing Walls
- Precast Full Depth Deck Panels
- Pile Driving Templates
- Spray Applied Urethane Waterproofing Membrane