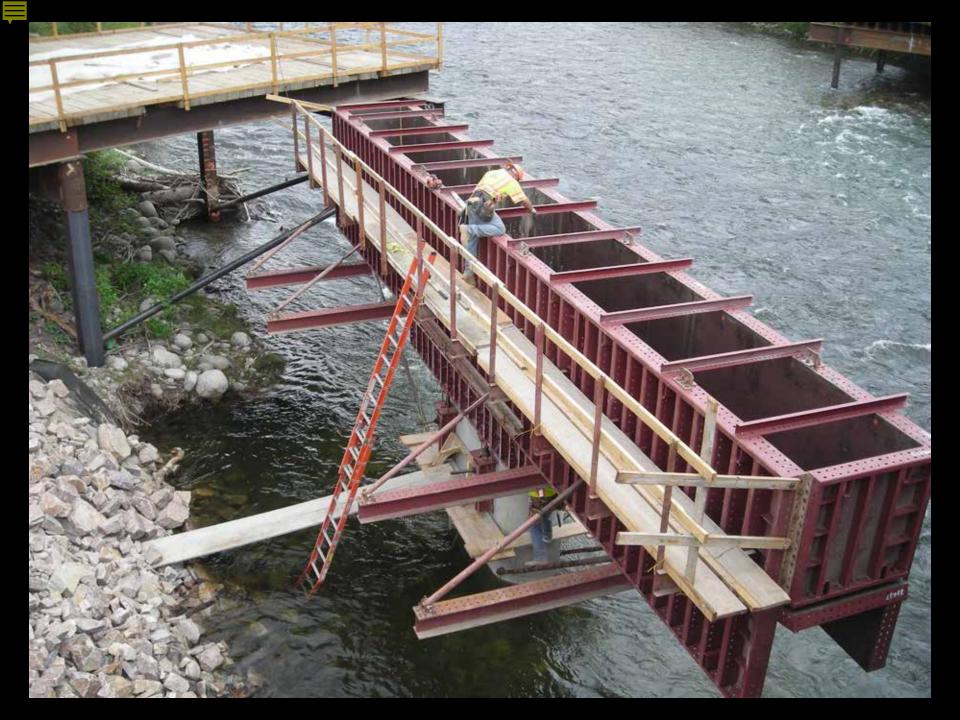

## PRECAST ABUTMENT IN PLACE

East Fork of Salmon River Bridges Camera 1 July 21, 2014 8:02 AM

Home Help

Home

East Fork of Salmon River Bridges Camera 1 July 23, 2014 4:02 PM

Home

East Fork of Salmon River Bridges Camera 2 August 1, 2014 9:04 AM