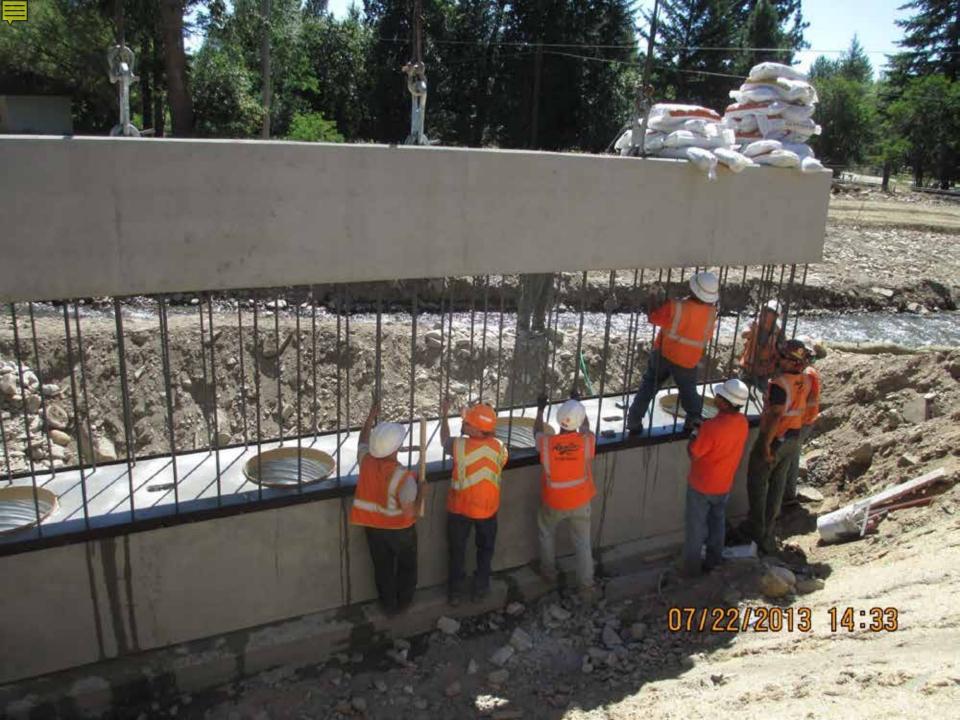

## PRECAST ABUTMENT IN PLACE

East Fork of Salmon River Bridges Camera 1 July 21, 2014 8:02 AM

Home Help

Home

East Fork of Salmon River Bridges Camera 1 July 23, 2014 4:02 PM

Home

East Fork of Salmon River Bridges Camera 2 August 1, 2014 9:04 AM