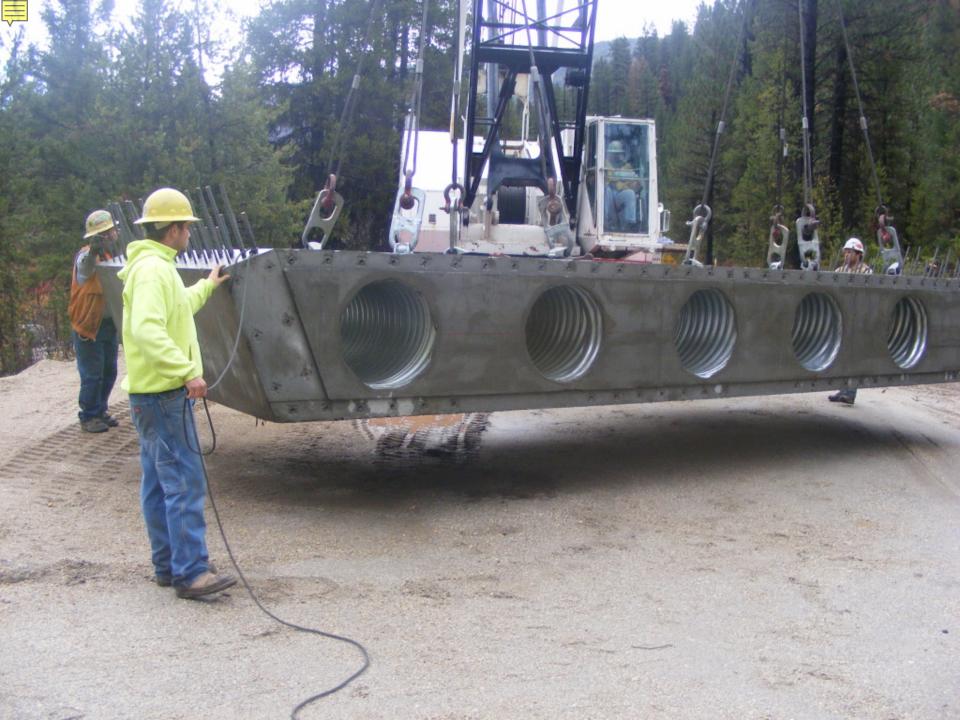

# **Recent PBES Projects**

- Blackcat Rd. over I-84, 2009
  - Precast Columns, Pier Caps, Girders
- Robinson Rd. over I-84, 2009
  Precast Columns Pier Caps, Girders
- Vista I.C. over I-84, 2010
  Precast Pier Caps, Girders
- Johnson Creek Bridge, 2012
  Precast Abutments, Wings, & Girders w/Deck

## **Projects Under Construction**

- Weiser River Bridge, US-95
  Precast Columns and Pier Caps
- Trestle Creek Bridge, SH-200
  Precast Abutments and Girders