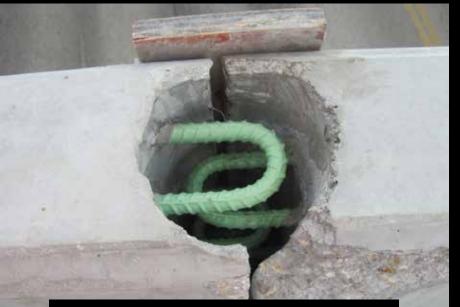

Camera 1 January 2, 2015 8:04 AM

Home Help Account Log Out





East Fork of Salmon River Bridges Camera 2 January 2, 2015 8:06 AM



Home

# Cost of Conventional vs. ABC

| <u>Project</u> | <u>Conventional</u> | <u>ABC</u> |
|----------------|---------------------|------------|
| E. Frk. Salmon | \$160/SF            | \$260/SF   |
| Salmon River   | \$220/SF            | \$330/SF   |

Bids for bridges were about 15% higher than the engineers estimates.

# Other Cost of Conventional vs. ABC

Item Cost factor ABC (Pre-cast) vs. Conventional

Wing Walls 3 times more

Pier Caps 1.5 to 3.5 times more

Pier Shafts 3 to 5 times more

## **Re-Decking of I-84 Bridges over UPRR and Northside Blvd.** Nampa, Idaho

84

Caldwell Ontario





































#### Shear Stud Blockou





#### **Concrete Rail Connection**

### P/T Duct Connection at Panel Joi





























# Idaho's First ABC Bridges (before we knew what ABC was)

• 1974 – Palouse River on SH-6

» Precast Abutments (pile caps)

- 1980 The Long Bridge near Sandpoint » Precast Pile Caps at all Piers
- 1995 Lightning Creek » Precast Deck Panels
- 1998 Dover Bridge over BNSF

» Precast Deck Panels











# **Recent PBES Projects**

- Blackcat Rd. over I-84, 2009
  - Precast Columns, Pier Caps, Girders
- Robinson Rd. over I-84, 2009
  Precast Columns Pier Caps, Girders
- Vista I.C. over I-84, 2010
  Precast Pier Caps, Girders
- Johnson Creek Bridge, 2012
  Precast Abutments, Wings, & Girders w/Deck

































## Ę

## **Projects Under Construction**

- Weiser River Brid