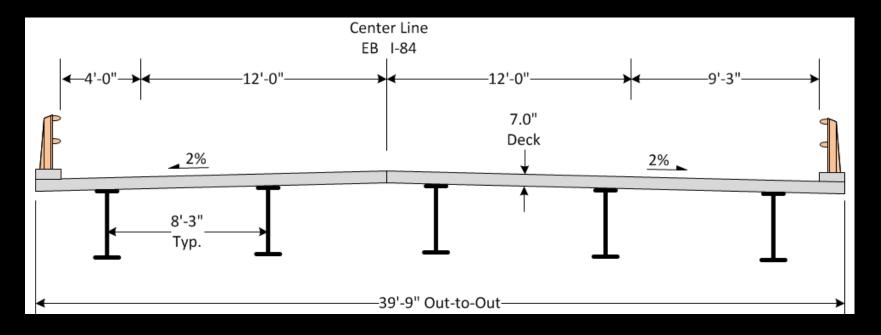

## **Re-Decking of I-84 Bridges over UPRR and Northside Blvd.** Nampa, Idaho

84

Caldwell Ontario