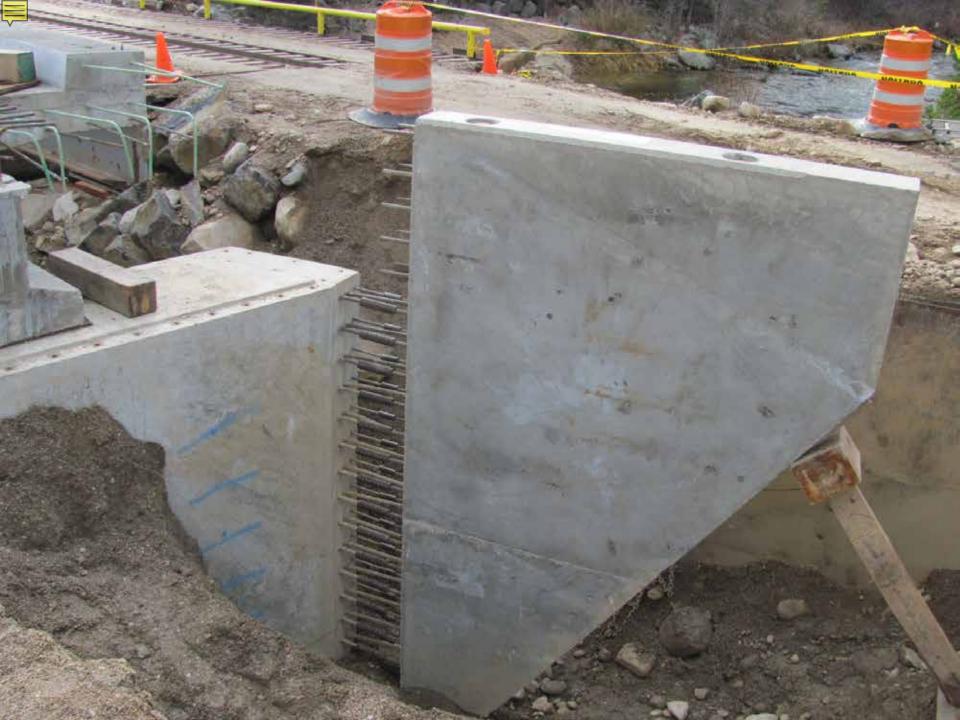

## Accelerated Bridge Construction and Innovative Design Elements

- Precast Abutments (pile caps)
- Precast Pier Columns
- Precast Wing Walls
- Precast Full Depth Deck Panels
- Pile Driving Templates
- Spray Applied Urethane Waterproofing Membrane