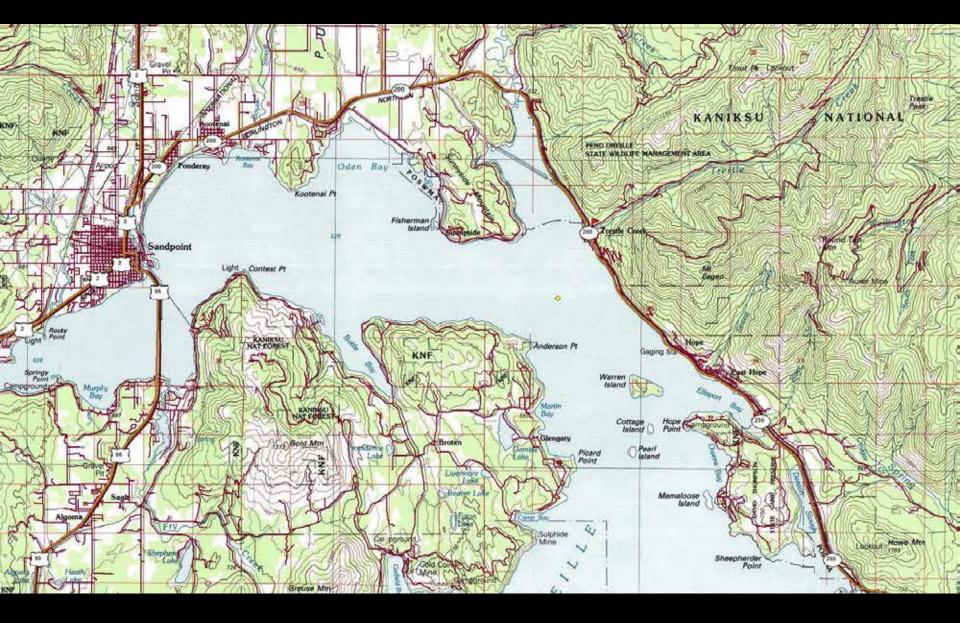

## **Projects Under Construction**

- Weiser River Bridge, US-95
  Precast Columns and Pier Caps
- Trestle Creek Bridge, SH-200
  Precast Abutments and Girders