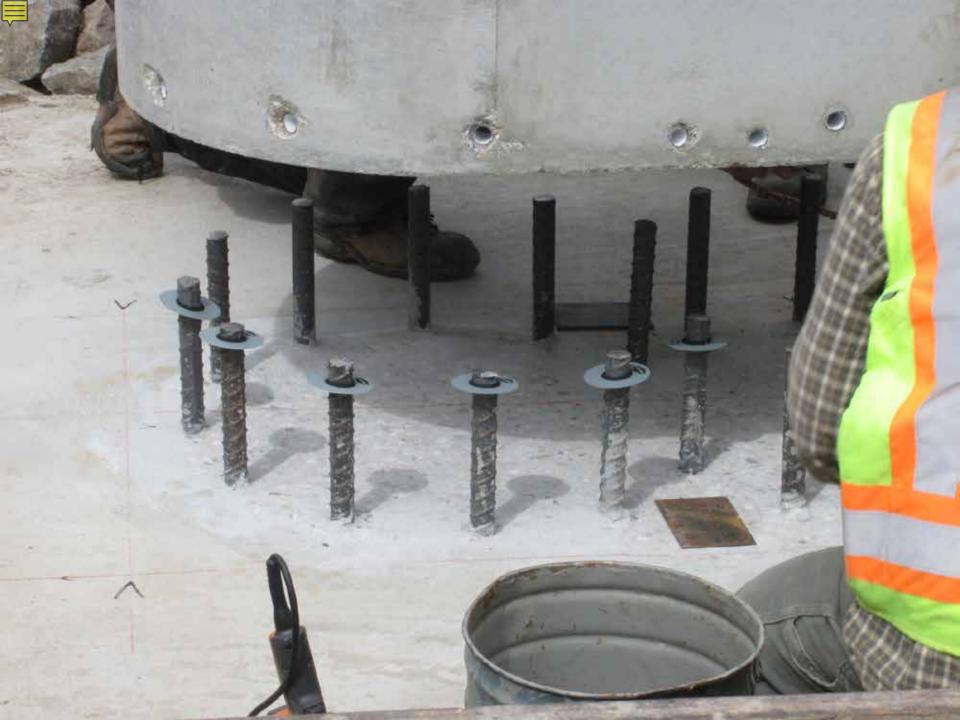

# **Recent PBES Projects**

- Blackcat Rd. over I-84, 2009
  - Precast Columns, Pier Caps, Girders
- Robinson Rd. over I-84, 2009
  Precast Columns Pier Caps, Girders
- Vista I.C. over I-84, 2010
  Precast Pier Caps, Girders
- Johnson Creek Bridge, 2012
  Precast Abutments, Wings, & Girders w/Deck

## **Projects Under Construction**

- Weiser River Bridge, US-95
  Precast Columns and Pier Caps
- Trestle Creek Bridge, SH-200
  Precast Abutments and Girders