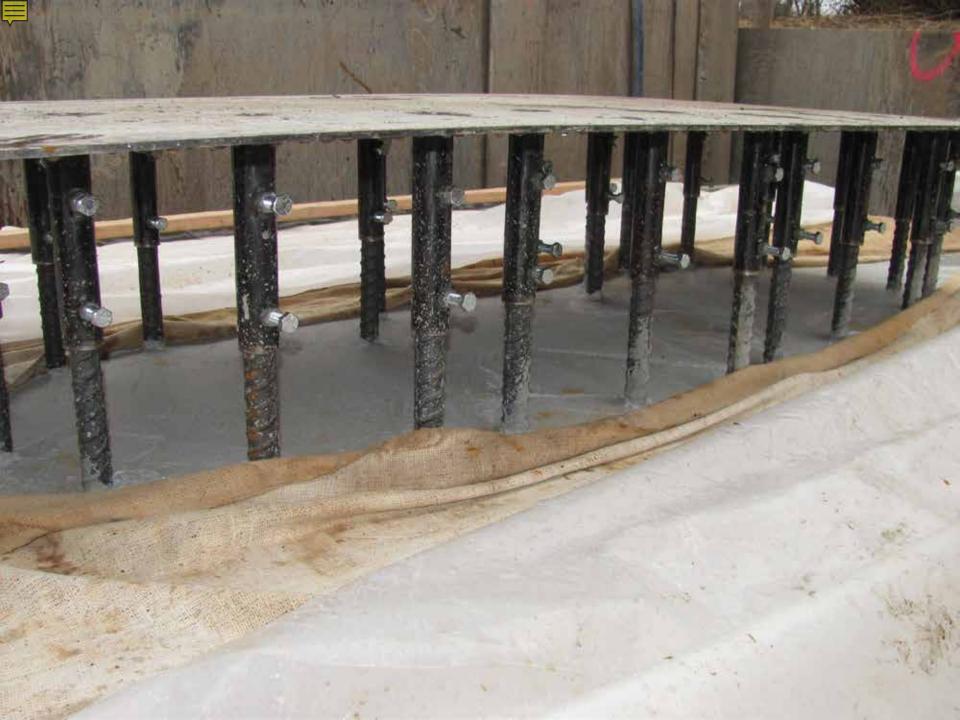

re we knew what ABC was)

• 1974 – Palouse River on SH-6

» Precast Abutments (pile caps)

- 1980 The Long Bridge near Sandpoint » Precast Pile Caps at all Piers
- 1995 Lightning Creek » Precast Deck Panels
- 1998 Dover Bridge over BNSF

» Precast Deck Panels











# **Recent PBES Projects**

- Blackcat Rd. over I-84, 2009
  - Precast Columns, Pier Caps, Girders
- Robinson Rd. over I-84, 2009
  Precast Columns Pier Caps, Girders
- Vista I.C. over I-84, 2010
  Precast Pier Caps, Girders
- Johnson Creek Bridge, 2012
  Precast Abutments, Wings, & Girders w/Deck

































## Ę

## **Projects Under Construction**

- Weiser River Bridge, US-95
  Precast Columns and Pier Caps
- Trestle Creek Bridge, SH-200
  Precast Abutments and Girders





















































































































## 07/22/2013 11:24

07/23/2013 09:59













08/09/2013 07:39

## 08/29/2013 11:27

Kanapa ......

PENK

## Cost of Cast-In-Place vs. Precast

| $\frown$ | D |
|----------|---|
|          |   |

| <u>Project</u> | <u>(includes rebar)</u> | Precast Items          |
|----------------|-------------------------|------------------------|
| Weiser Rv.     | \$735/yd <sup>3</sup>   | \$2400/yd <sup>3</sup> |
| Johnson Cr.    | \$1300/yd <sup>3</sup>  | \$1300/yd <sup>3</sup> |
| Trestle Cr.    | \$650/yd <sup>3</sup>   | \$1500/yd <sup>3</sup> |
| Swan Cr.       | \$1300/yd <sup>3</sup>  | \$1500/yd <sup>3</sup> |