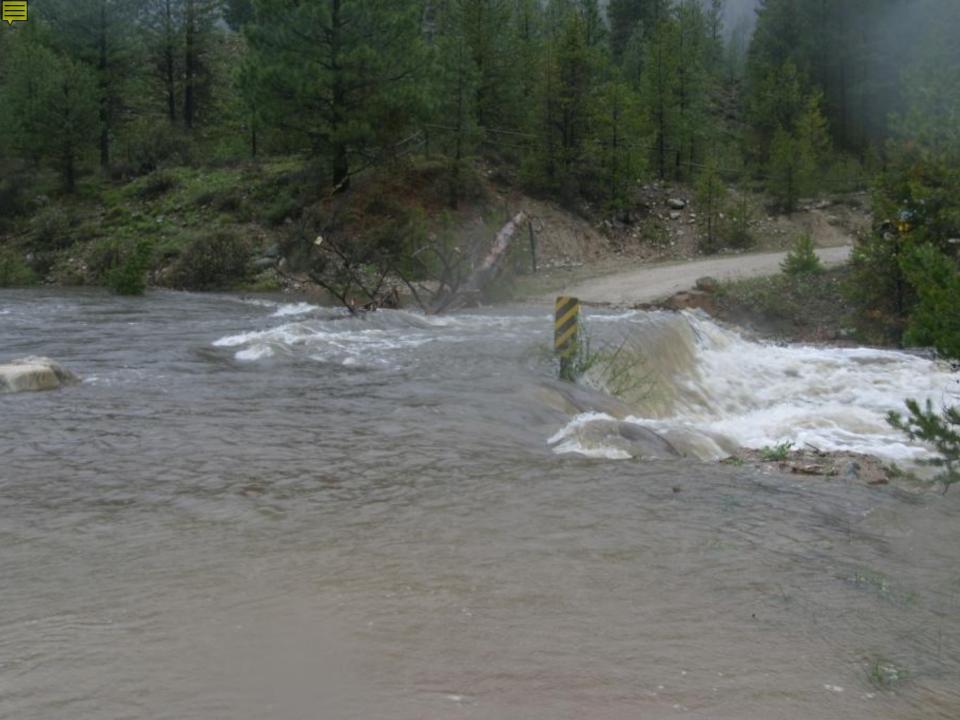

East Fork of Salmon River Bridges Camera 2 June 25, 2014 11:02 AM

East Fork of Salmon River Bridges Camera 1 July 10, 2014 10:02 AM

East Fork of Salmon River Bridges Camera 1 July 14, 2014 10:02 AM

## PRECAST ABUTMENT IN PLACE

East Fork of Salmon River Bridges Camera 1 July 21, 2014 8:02 AM

Home Help

Home

East Fork of Salmon River Bridges Camera 1 July 23, 2014 4:02 PM

Home

East Fork of Salmon River Bridges Camera 2 August 1, 2014 9:04 AM

East Fork of Salmon River Bridges Camera 1 August 18, 2014 12:03 PM

Home Help Account Log Ou

East Fork of Salmon River Bridges Camera 1 October 22, 2014 12:02 PM

Home

#### East Fork of Salmon River Bridges Camera 1 October 23, 2014 1:02 PM

Home

East Fork of Salmon River Bridges Camera 1 January 2, 2015 8:04 AM

Home Help Account Log Out

East Fork of Salmon River Bridges Camera 2 January 2, 2015 8:06 AM