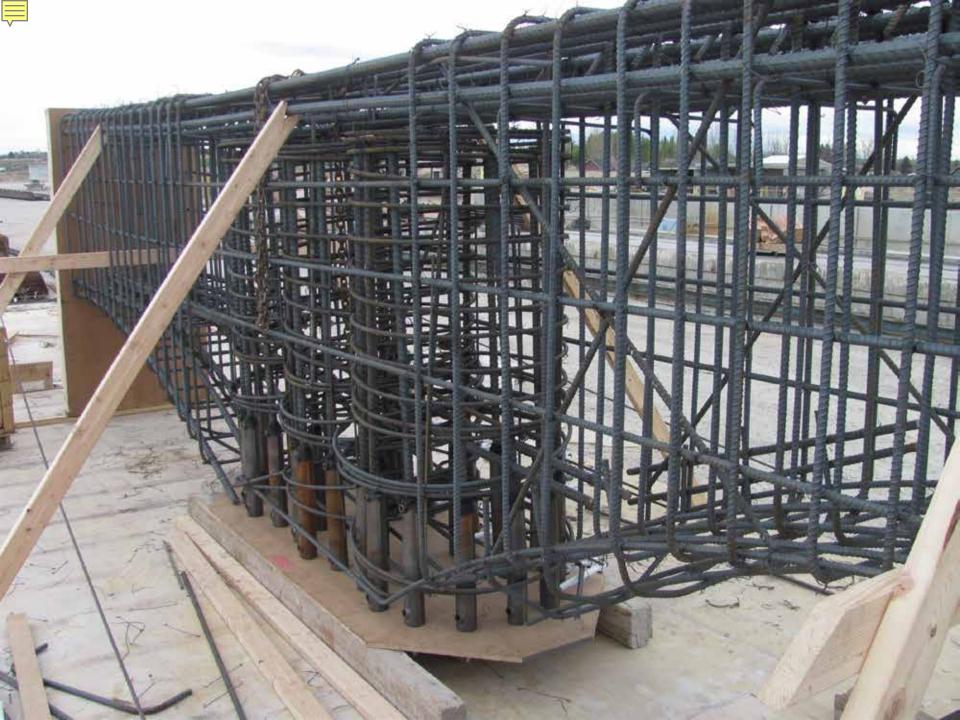

s)

• 1974 – Palouse River on SH-6

» Precast Abutments (pile caps)

- 1980 The Long Bridge near Sandpoint » Precast Pile Caps at all Piers
- 1995 Lightning Creek » Precast Deck Panels
- 1998 Dover Bridge over BNSF

» Precast Deck Panels











# **Recent PBES Projects**

- Blackcat Rd. over I-84, 2009
  - Precast Columns, Pier Caps, Girders
- Robinson Rd. over I-84, 2009
  Precast Columns Pier Caps, Girders
- Vista I.C. over I-84, 2010
  Precast Pier Caps, Girders
- Johnson Creek Bridge, 2012
  Precast Abutments, Wings, & Girders w/Deck

































## Ę

## **Projects Under Construction**

- Weiser River Bridge, US-95
  Precast Columns and Pier Caps
- Trestle Creek Bridge, SH-200
  Precast Abutments and Girders





















































































































## 07/22/2013 11:24

07/23/2013 09:59













08/09/2013 07:39

## 08/29/2013 11:27

Kanapa ......

PENK

## Cost of Cast-In-Place vs. Precast

| $\frown$ | D |
|----------|---|
|          |   |

| <u>Project</u> | <u>(includes rebar)</u> | Precast Items          |
|----------------|-------------------------|------------------------|
| Weiser Rv.     | \$735/yd <sup>3</sup>   | \$2400/yd <sup>3</sup> |
| Johnson Cr.    | \$1300/yd <sup>3</sup>  | \$1300/yd <sup>3</sup> |
| Trestle Cr.    | \$650/yd <sup>3</sup>   | \$1500/yd <sup>3</sup> |
| Swan Cr.       | \$1300/yd <sup>3</sup>  | \$1500/yd <sup>3</sup> |