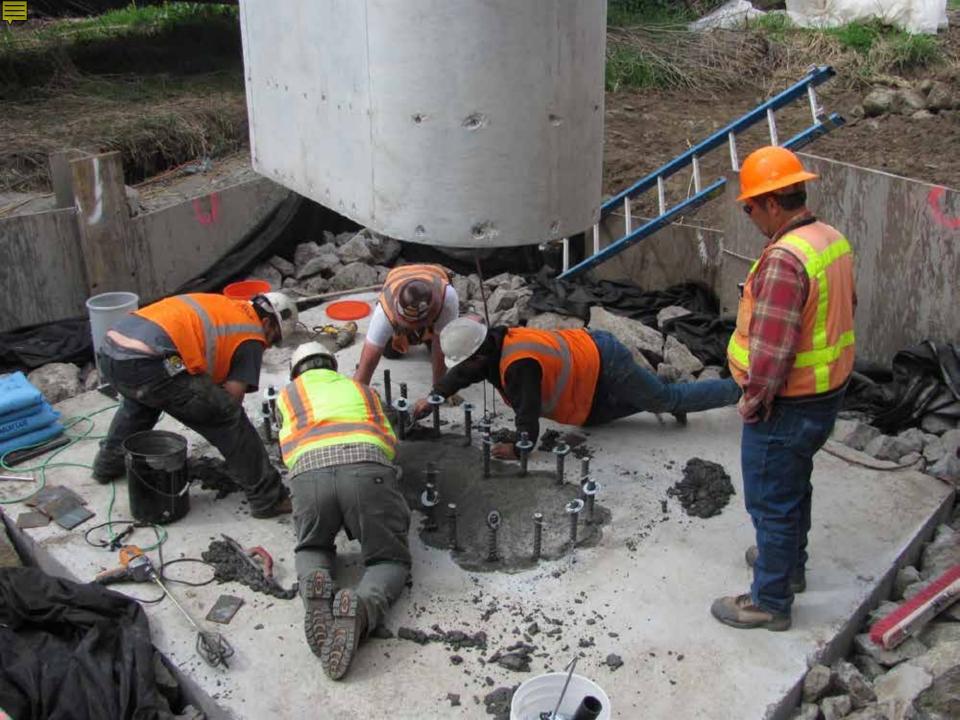

# **Recent PBES Projects**

- Blackcat Rd. over I-84, 2009
  - Precast Columns, Pier Caps, Girders
- Robinson Rd. over I-84, 2009
  Precast Columns Pier Caps, Girders
- Vista I.C. over I-84, 2010
  Precast Pier Caps, Girders
- Johnson Creek Bridge, 2012
  Precast Abutments, Wings, & Girders w/Deck

## **Projects Under Construction**

- Weiser River Bridge, US-95
  Precast Columns and Pier Caps
- Trestle Creek Bridge, SH-200
  Precast Abutments and Girders