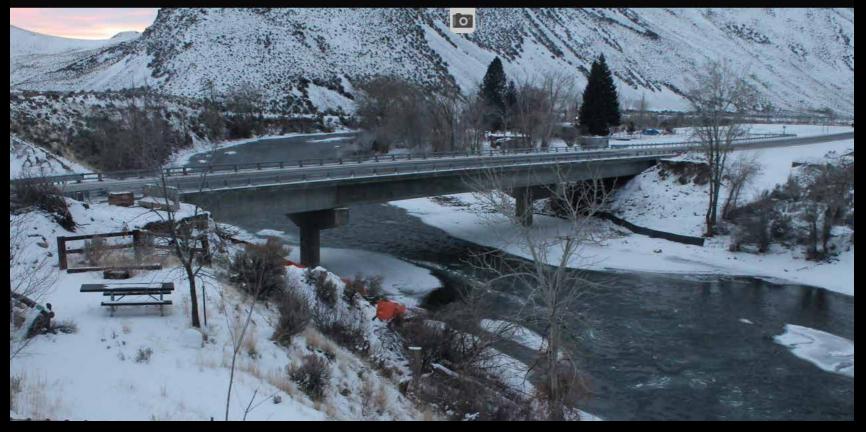

## **Re-Decking of I-84 Bridges over UPRR and Northside Blvd.** Nampa, Idaho

84

Caldwell Ontario