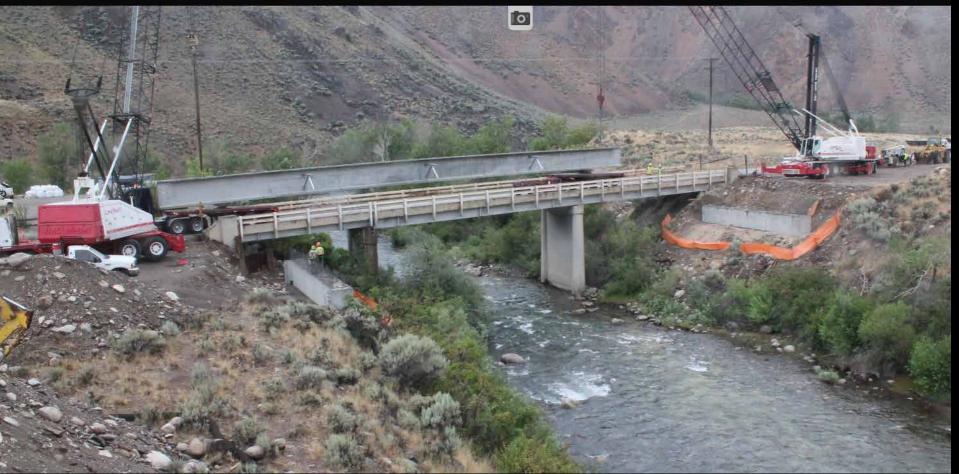

East Fork of Salmon River Bridges Camera 2 June 25, 2014 11:02 AM

East Fork of Salmon River Bridges Camera 1 July 10, 2014 10:02 AM

East Fork of Salmon River Bridges Camera 1 July 14, 2014 10:02 AM

## PRECAST ABUTMENT IN PLACE

East Fork of Salmon River Bridges Camera 1 July 21, 2014 8:02 AM

Home Help

Home

East Fork of Salmon River Bridges Camera 1 July 23, 2014 4:02 PM

Home

East Fork of Salmon River Bridges Camera 2 August 1, 2014 9:04 AM