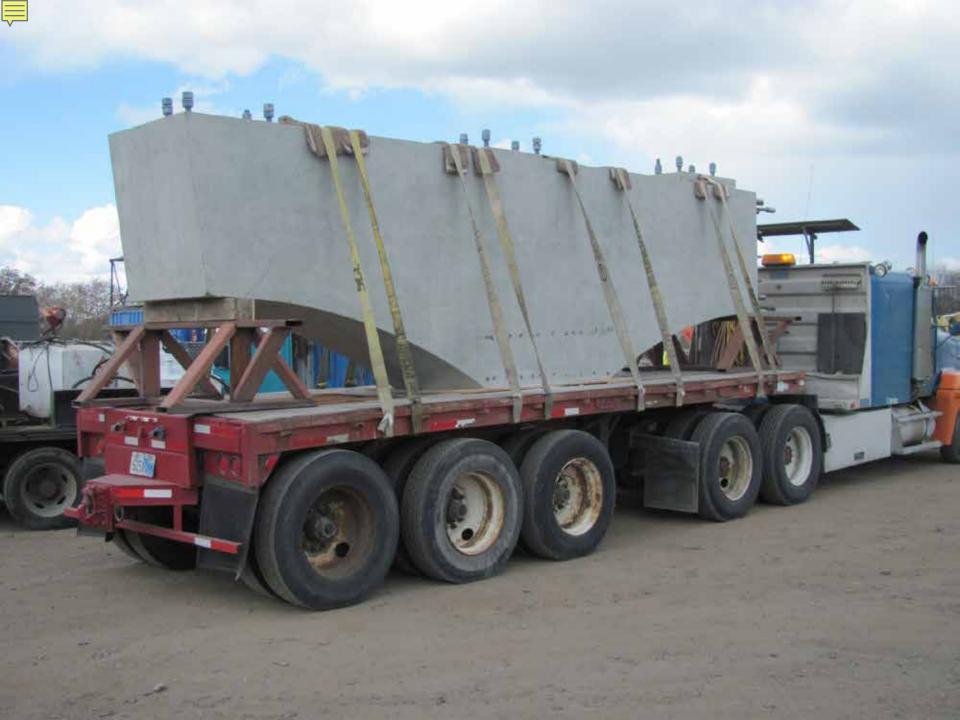

# **Recent PBES Projects**

- Blackcat Rd. over I-84, 2009
  - Precast Columns, Pier Caps, Girders
- Robinson Rd. over I-84, 2009
  Precast Columns Pier Caps, Girders
- Vista I.C. over I-84, 2010
  Precast Pier Caps, Girders
- Johnson Creek Bridge, 2012
  Precast Abutments, Wings, & Girders w/Deck

## **Projects Under Construction**

- Weiser River Bridge, US-95
  Precast Columns and Pier Caps
- Trestle Creek Bridge, SH-200
  Precast Abutments and Girders