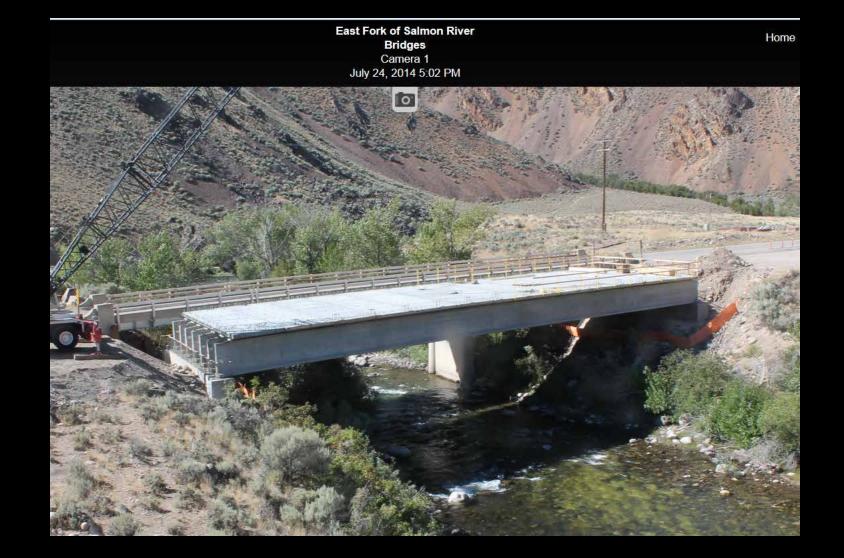

East Fork of Salmon River Bridges Camera 2 June 25, 2014 11:02 AM

East Fork of Salmon River Bridges Camera 1 July 10, 2014 10:02 AM

East Fork of Salmon River Bridges Camera 1 July 14, 2014 10:02 AM