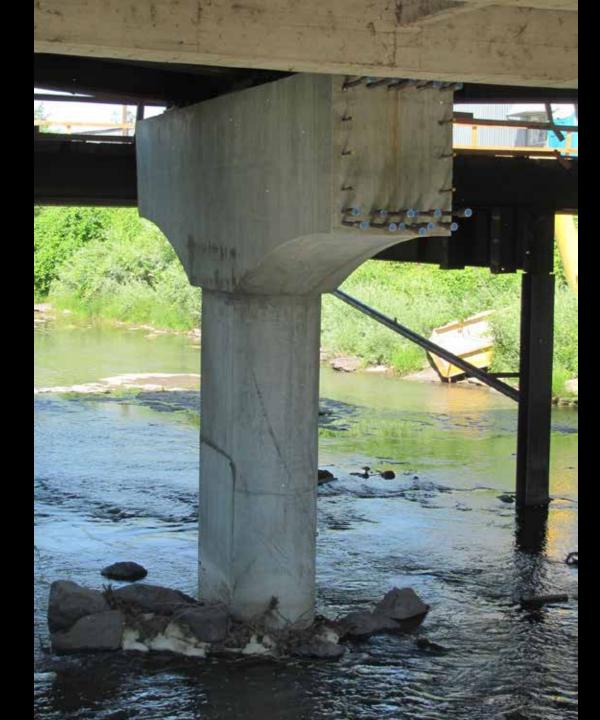

## PRECAST ABUTMENT IN PLACE

East Fork of Salmon River Bridges Camera 1 July 21, 2014 8:02 AM

Home Help

Home

East Fork of Salmon River Bridges Camera 1 July 23, 2014 4:02 PM

Home

East Fork of Salmon River Bridges Camera 2 August 1, 2014 9:04 AM