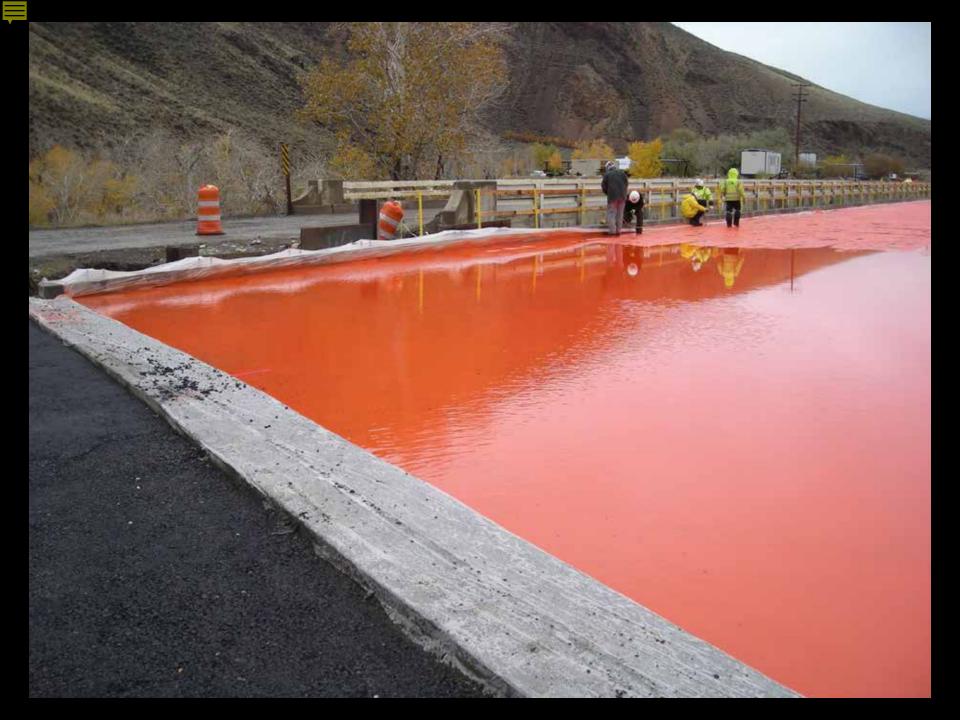

## Accelerated Bridge Construction and Innovative Design Elements

- Precast Abutments (pile caps)
- Precast Pier Columns
- Precast Wing Walls
- Precast Full Depth Deck Panels
- Pile Driving Templates
- Spray Applied Urethane Waterproofing Membrane