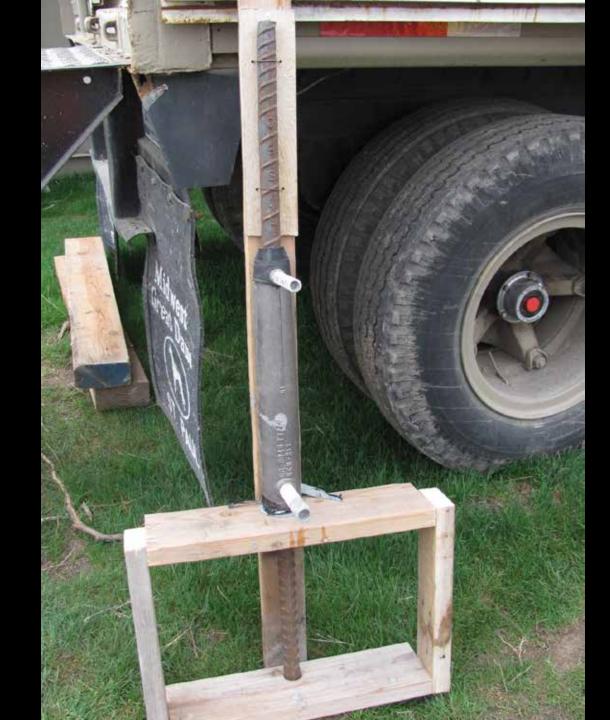

## Accelerated Bridge Construction and Innovative Design Elements

- Precast Abutments (pile caps)
- Precast Pier Columns
- Precast Wing Walls
- Precast Full Depth Deck Panels
- Pile Driving Templates
- Spray Applied Urethane Waterproofing Membrane

# **Recent PBES Projects**

- Blackcat Rd. over I-84, 2009
  - Precast Columns, Pier Caps, Girders
- Robinson Rd. over I-84, 2009
  Precast Columns Pier Caps, Girders
- Vista I.C. over I-84, 2010
  Precast Pier Caps, Girders
- Johnson Creek Bridge, 2012
  Precast Abutments, Wings, & Girders w/Deck