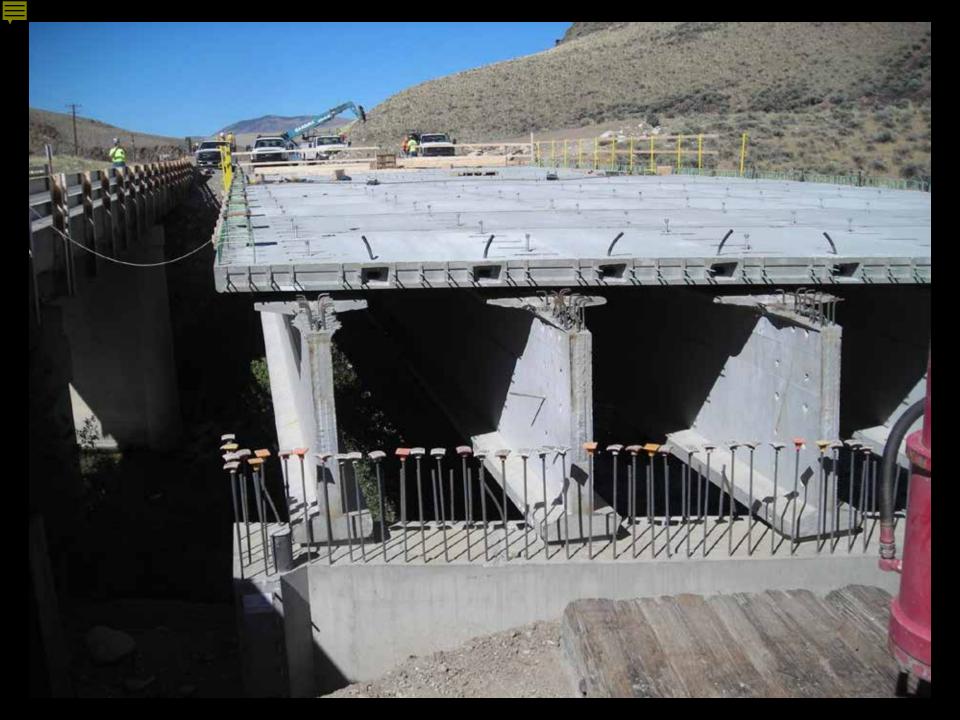

## PRECAST ABUTMENT IN PLACE

East Fork of Salmon River Bridges Camera 1 July 21, 2014 8:02 AM

Home Help

Home

East Fork of Salmon River Bridges Camera 1 July 23, 2014 4:02 PM

Home

East Fork of Salmon River Bridges Camera 2 August 1, 2014 9:04 AM