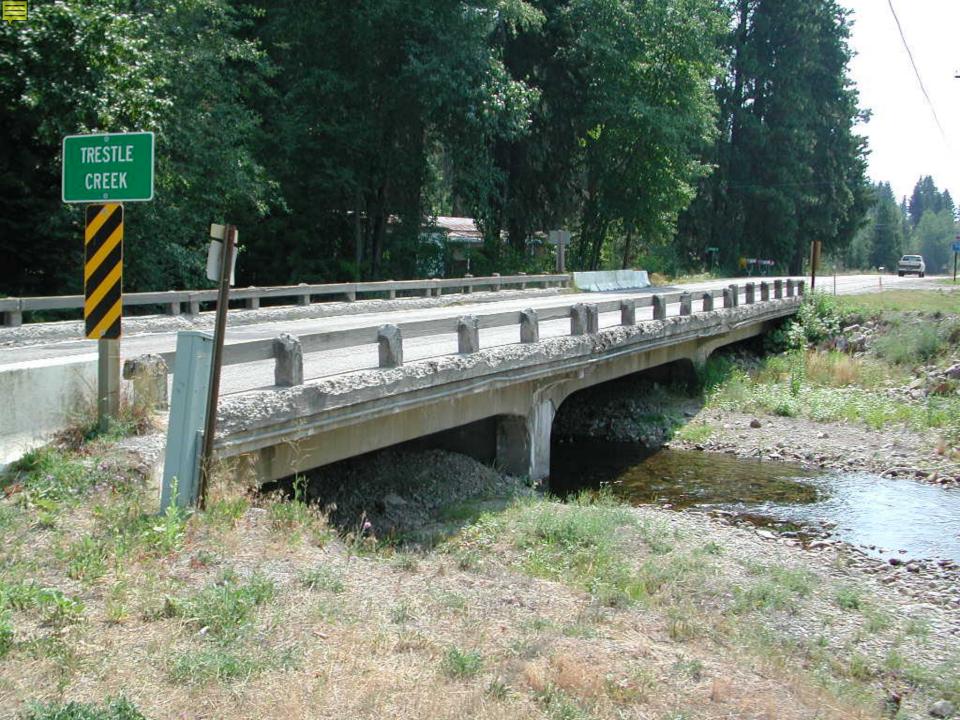

## **Projects Under Construction**

- Weiser River Bridge, US-95
  Precast Columns and Pier Caps
- Trestle Creek Bridge, SH-200
  Precast Abutments and Girders

## Cost of Cast-In-Place vs. Precast

| $\frown$ | D |
|----------|---|
|          |   |

| <u>Project</u> | <u>(includes rebar)</u> | Precast Items          |
|----------------|-------------------------|------------------------|
| Weiser Rv.     | \$735/yd <sup>3</sup>   | \$2400/yd <sup>3</sup> |
| Johnson Cr.    | \$1300/yd <sup>3</sup>  | \$1300/yd <sup>3</sup> |
| Trestle Cr.    | \$650/yd <sup>3</sup>   | \$1500/yd <sup>3</sup> |
| Swan Cr.       | \$1300/yd <sup>3</sup>  | \$1500/yd <sup>3</sup> |