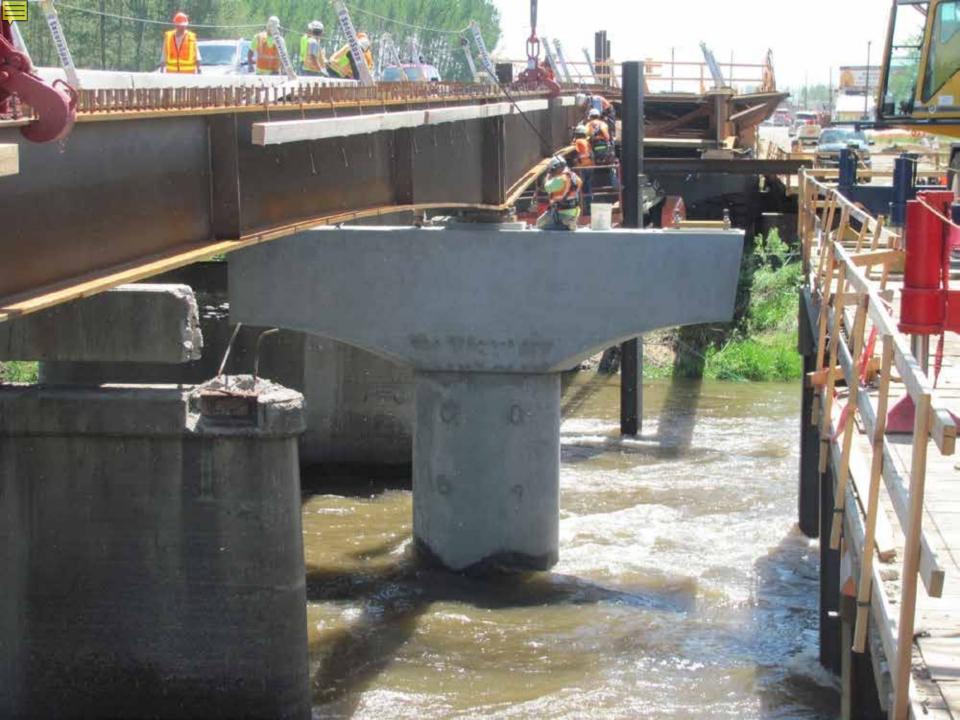

## PRECAST ABUTMENT IN PLACE

East Fork of Salmon River Bridges Camera 1 July 21, 2014 8:02 AM

Home Help

Home

East Fork of Salmon River Bridges Camera 1 July 23, 2014 4:02 PM

Home

East Fork of Salmon River Bridges Camera 2 August 1, 2014 9:04 AM