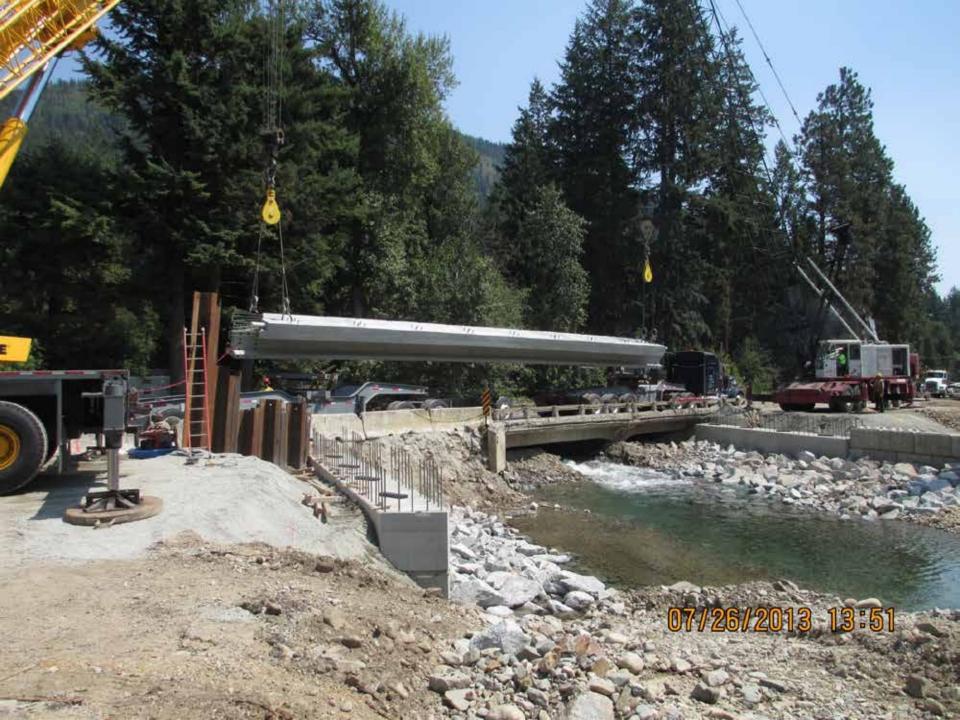

## **Projects Under Construction**

- Weiser River Bridge, US-95
  Precast Columns and Pier Caps
- Trestle Creek Bridge, SH-200
  Precast Abutments and Girders