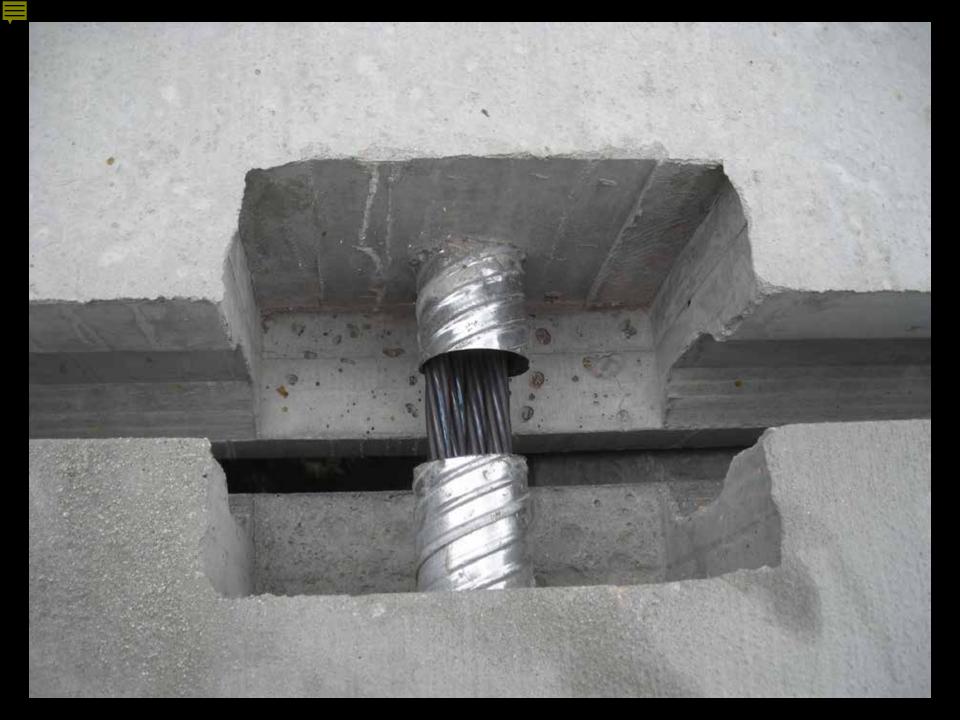

igns for Rapid Renewal in Idaho

## Accelerated Bridge Construction and Innovative Design Elements

- Precast Abutments (pile caps)
- Precast Pier Columns
- Precast Wing Walls
- Precast Full Depth Deck Panels
- Pile Driving Templates
- Spray Applied Urethane Waterproofing Membrane









East Fork of Salmon River Bridges Camera 2 June 25, 2014 11:02 AM





















East Fork of Salmon River Bridges Camera 1 July 10, 2014 10:02 AM





East Fork of Salmon River Bridges Camera 1 July 14, 2014 10:02 AM







## PRECAST ABUTMENT IN PLACE



East Fork of Salmon River Bridges Camera 1 July 21, 2014 8:02 AM



Home Help







Home







East Fork of Salmon River Bridges Camera 1 July 23, 2014 4:02 PM



Home





East Fork of Salmon River Bridges Camera 2 August 1, 2014 9:04 AM











East Fork of Salmon River Bridges Camera 1 August 18, 2014 12:03 PM

Home Help Account Log Ou





















East Fork of Salmon River Bridges Camera 1 October 22, 2014 12:02 PM



Home



#### East Fork of Salmon River Bridges Camera 1 October 23, 2014 1:02 PM



Home







East Fork of Salmon River Bridges Camera 1 January 2, 2015 8:04 AM

Home Help Account Log Out





East Fork of Salmon River Bridges Camera 2 January 2, 2015 8:06 AM



Home

# Cost of Conventional vs. ABC

| <u>Project</u> | <u>Conventional</u> | <u>ABC</u> |
|----------------|---------------------|------------|
| E. Frk. Salmon | \$160/SF            | \$260/SF   |
| Salmon River   | \$220/SF            | \$330/SF   |

Bids for bridges were about 15% higher than the engineers estimates.

# Other Cost of C