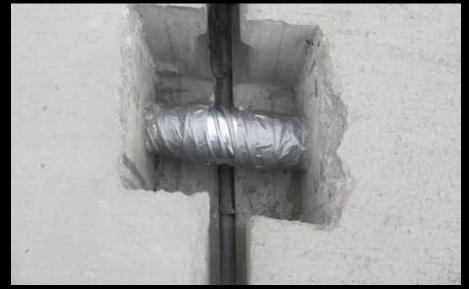

of Salmon River Bridges Camera 2 January 2, 2015 8:06 AM



Home

# Cost of Conventional vs. ABC

| <u>Project</u> | <u>Conventional</u> | <u>ABC</u> |
|----------------|---------------------|------------|
| E. Frk. Salmon | \$160/SF            | \$260/SF   |
| Salmon River   | \$220/SF            | \$330/SF   |

Bids for bridges were about 15% higher than the engineers estimates.

# Other Cost of Conventional vs. ABC

Item Cost factor ABC (Pre-cast) vs. Conventional

Wing Walls 3 times more

Pier Caps 1.5 to 3.5 times more

Pier Shafts 3 to 5 times more

## **Re-Decking of I-84 Bridges over UPRR and Northside Blvd.** Nampa, Idaho

84

Caldwell Ontario





































#### Shear Stud Blockou





#### **Concrete Rail Connection**

### P/T Duct Connection at Panel Joi





























# Idaho's First ABC Bridges (before we knew what ABC was)

• 1974 – Palouse River on SH-6

» Precast Abutments (pile caps)

- 1980 The Long Bridge near Sandpoint » Precast Pile Caps at all Piers
- 1995 Lightning Creek » Precast Deck Panels
- 1998 Dover Bridge over BNSF

» Precast Deck Panels











# **Recent PBES Projects**

- Blackcat Rd. over I-84, 2009
  - Precast Columns, Pier Caps, Girders
- Robinson Rd. over I-84, 2009
  Precast Columns Pier Caps, Girders
- Vista I.C. over I-84, 2010
  Precast Pier Caps, Girders
- Johnson Creek Bridge, 2012
  Precast Abutments, Wings, & Girders w/Deck

































## Ę

## **Projects Under Construction**

- Weiser River Bridge, US-95
  Precast Columns and Pier Caps
- Trestle Creek Bridge, SH-200