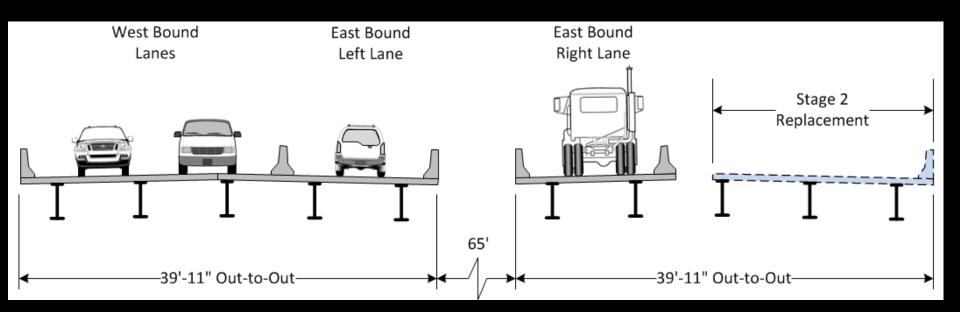

## **Re-Decking of I-84 Bridges over UPRR and Northside Blvd.** Nampa, Idaho

84

Caldwell Ontario