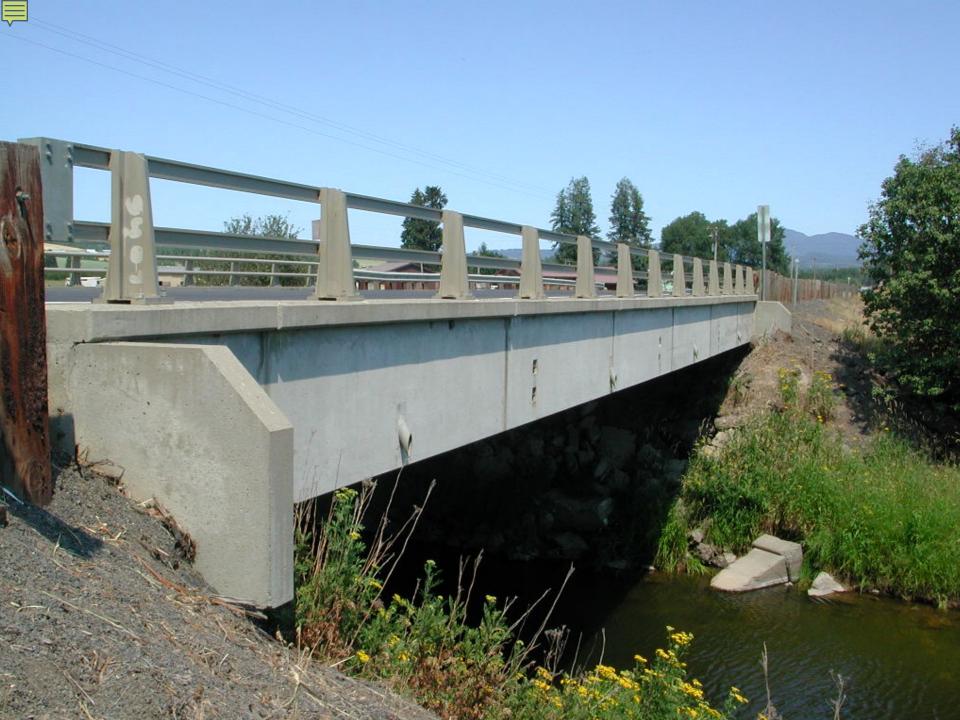

# **Recent PBES Projects**

- Blackcat Rd. over I-84, 2009
  - Precast Columns, Pier Caps, Girders
- Robinson Rd. over I-84, 2009
  Precast Columns Pier Caps, Girders
- Vista I.C. over I-84, 2010
  Precast Pier Caps, Girders
- Johnson Creek Bridge, 2012
  Precast Abutments, Wings, & Girders w/Deck