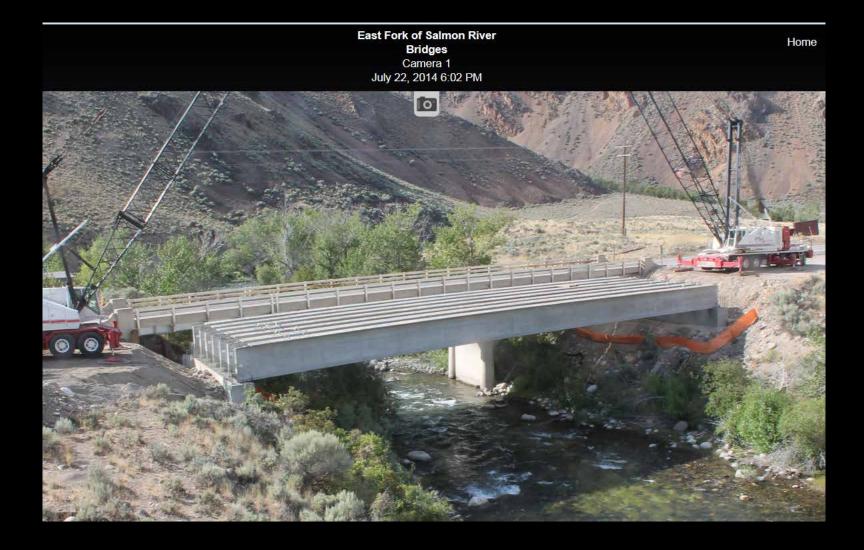

## PRECAST ABUTMENT IN PLACE

East Fork of Salmon River Bridges Camera 1 July 21, 2014 8:02 AM

Home Help

Home

East Fork of Salmon River Bridges Camera 1 July 23, 2014 4:02 PM

Home

East Fork of Salmon River Bridges Camera 2 August 1, 2014 9:04 AM