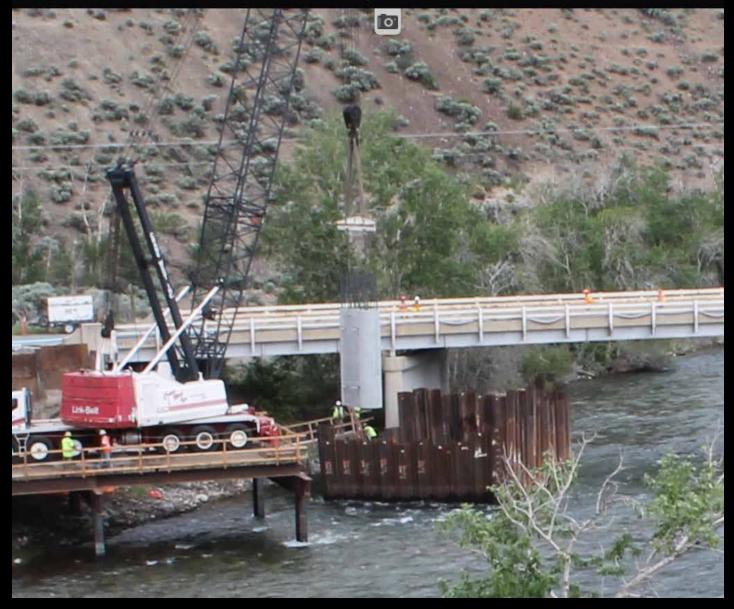

East Fork of Salmon River Bridges Camera 2 June 25, 2014 11:02 AM

East Fork of Salmon River Bridges Camera 1 July 10, 2014 10:02 AM

East Fork of Salmon River Bridges Camera 1 July 14, 2014 10:02 AM

## PRECAST ABUTMENT IN PLACE

East Fork of Salmon River Bridges Camera 1 July 21, 2014 8:02 AM

Home Help

Home

East Fork of Salmon River Bridges Camera 1 July 23, 2014 4:02 PM

Home

East Fork of Salmon River Bridges Camera 2 August 1, 2014 9:04 AM