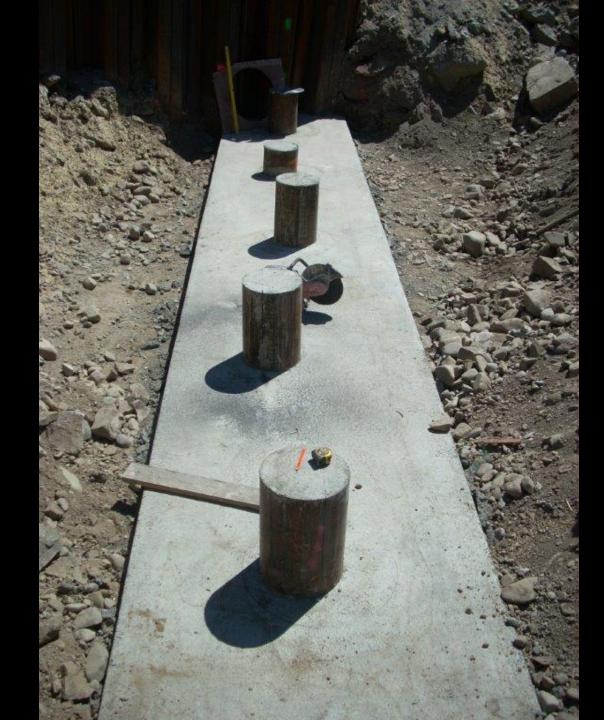

## PRECAST ABUTMENT IN PLACE

East Fork of Salmon River Bridges Camera 1 July 21, 2014 8:02 AM

Home Help

Home

East Fork of Salmon River Bridges Camera 1 July 23, 2014 4:02 PM

Home

East Fork of Salmon River Bridges Camera 2 August 1, 2014 9:04 AM

## 07/22/2013 11:24

07/23/2013 09:59

08/09/2013 07:39

## 08/29/2013 11:27

Kanapa ......

PENK