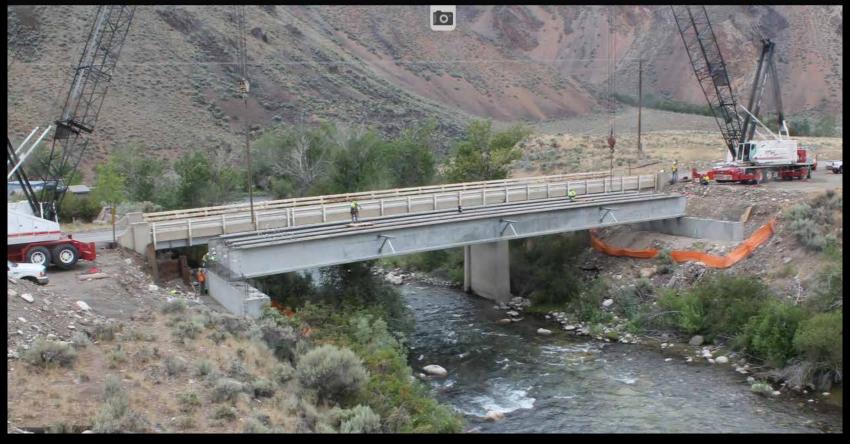

## PRECAST ABUTMENT IN PLACE

East Fork of Salmon River Bridges Camera 1 July 21, 2014 8:02 AM

Home Help

Home

East Fork of Salmon River Bridges Camera 1 July 23, 2014 4:02 PM

Home

East Fork of Salmon River Bridges Camera 2 August 1, 2014 9:04 AM