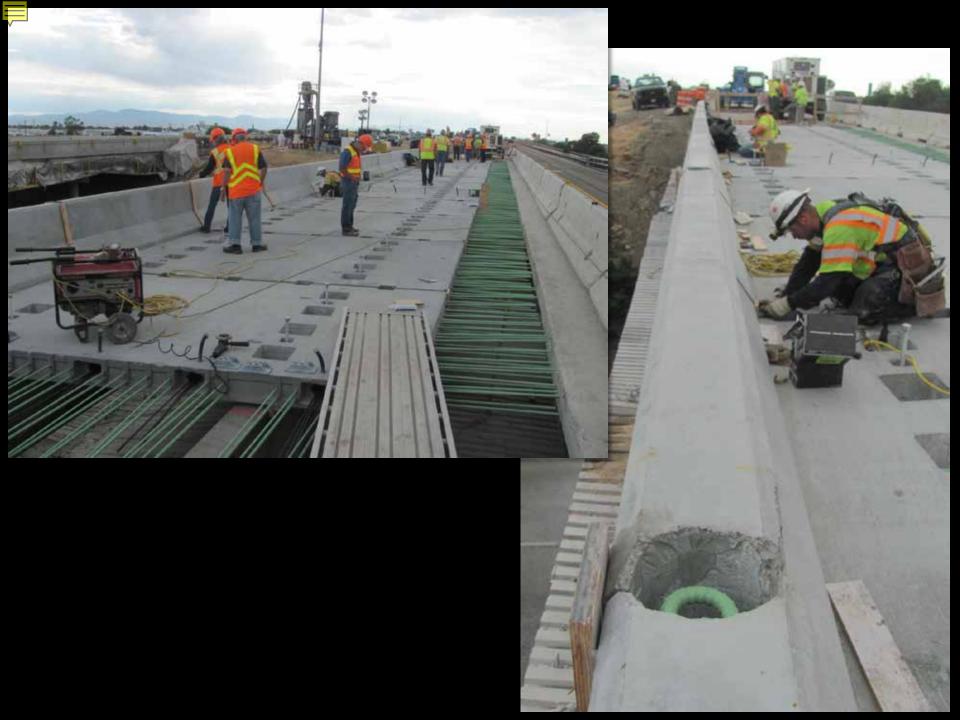

## Accelerated Bridge Construction and Innovative Design Elements

- Precast Abutments (pile caps)
- Precast Pier Columns
- Precast Wing Walls
- Precast Full Depth Deck Panels
- Pile Driving Templates
- Spray Applied Urethane Waterproofing Membrane

#### Shear Stud Blockou

#### **Concrete Rail Connection**

### P/T Duct Connection at Panel Joi