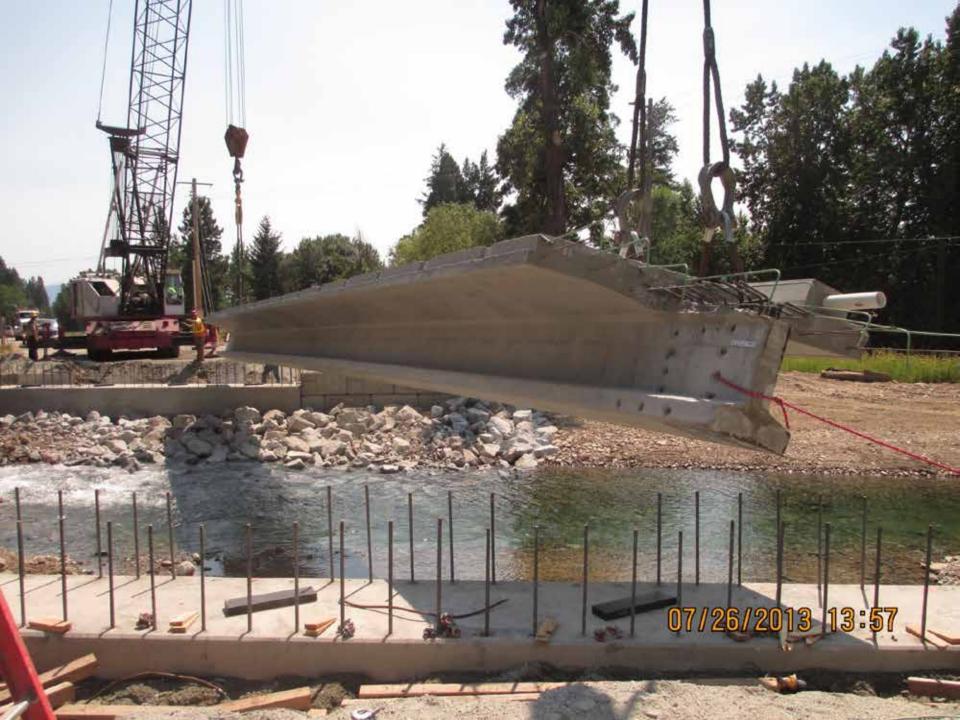

## **Projects Under Construction**

- Weiser River Bridge, US-95
  Precast Columns and Pier Caps
- Trestle Creek Bridge, SH-200
  Precast Abutments and Girders