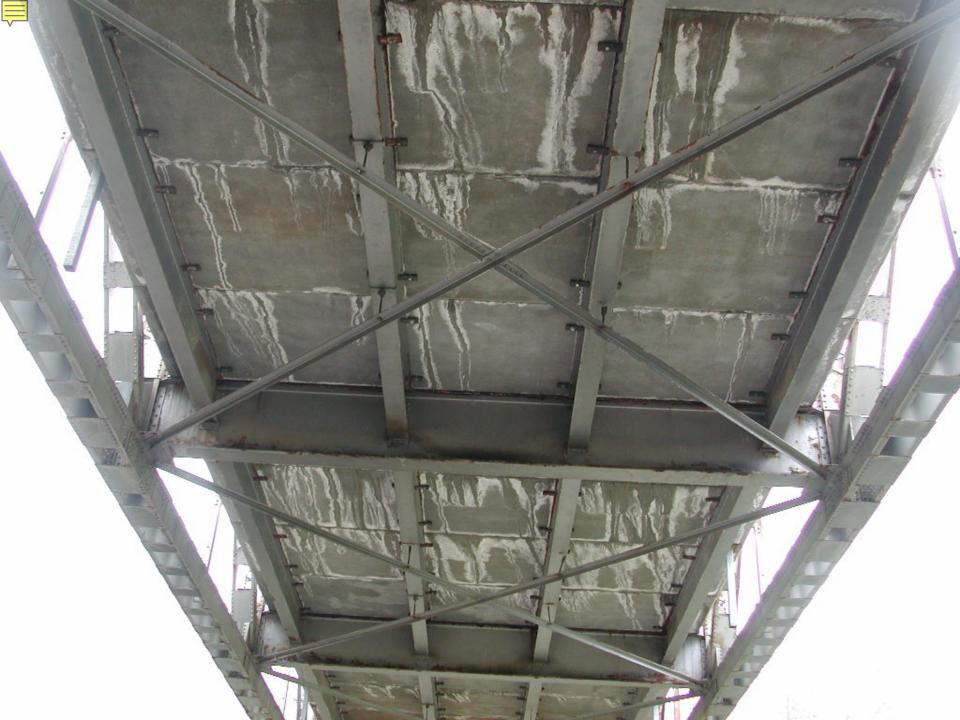

# Idaho's First ABC Bridges (before we knew what ABC was)

• 1974 – Palouse River on SH-6

» Precast Abutments (pile caps)

- 1980 The Long Bridge near Sandpoint » Precast Pile Caps at all Piers
- 1995 Lightning Creek » Precast Deck Panels
- 1998 Dover Bridge over BNSF

» Precast Deck Panels